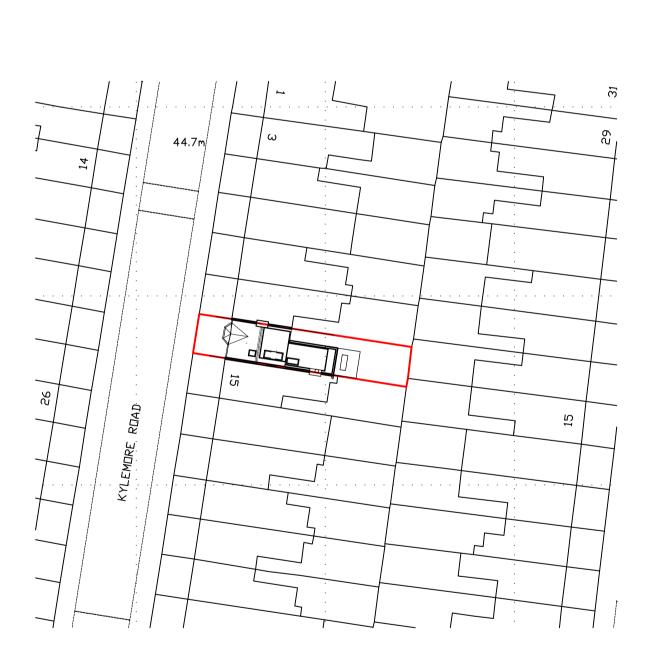

13 KYLEMORE ROAD,

PROPOSED ELEVATIONS AND SECTION
SITE LOCATION PLANS

| W                                  | Design & Consulting Limited                        |
|------------------------------------|----------------------------------------------------|
| Consulting Structura               | ll Engineer & Building Design Consultant           |
| Churchfield House, Chur            | rchfield Road, Chalfont St Peter, Bucks, SL9 9EW   |
| <b>F</b> 01753 888587 <b>M</b> 075 | 28 462170 <b>E</b> enquiries@mwdesignconsult.co.ul |