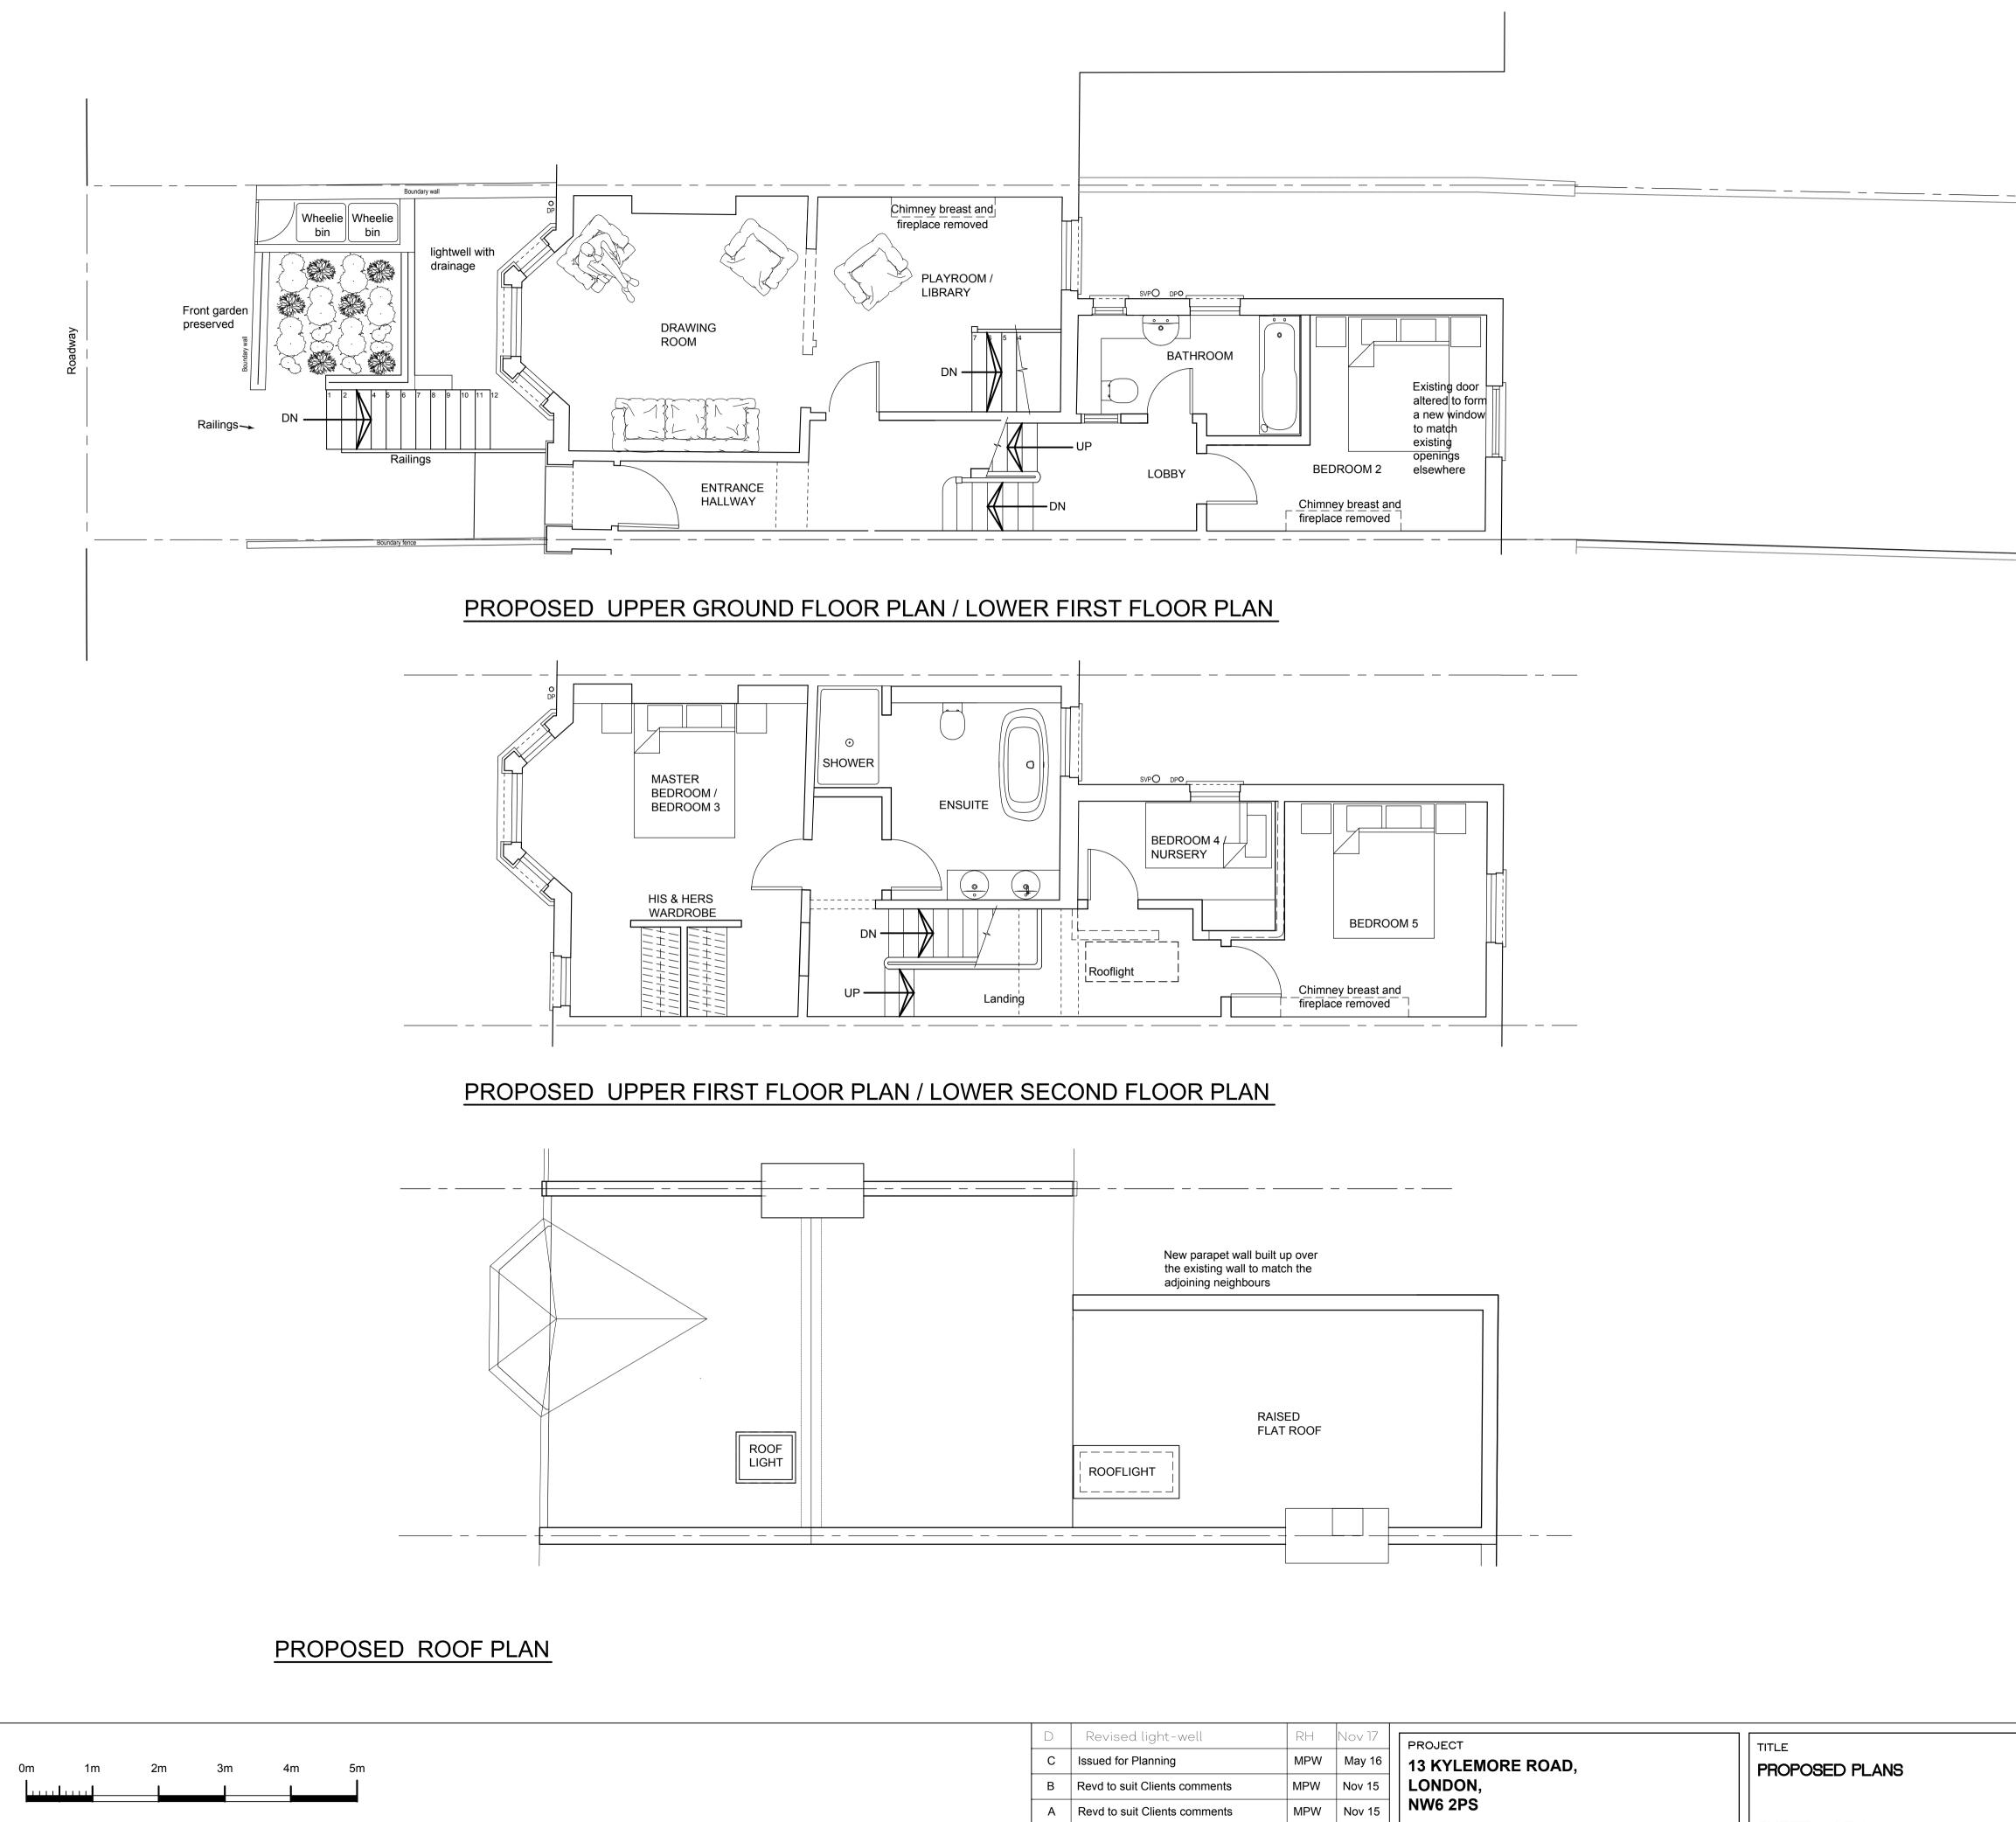

| D<br>C | Revised light-well<br>Issued for Planning | RH<br>MPW | Nov 17<br>May 16 | PROJECT<br>13 KYLEMORE ROAD, | TITLE<br>PROPOSED PLANS |  |
|--------|-------------------------------------------|-----------|------------------|------------------------------|-------------------------|--|
| В      | Revd to suit Clients comments             | MPW       | Nov 15           | LONDON,<br>NW6 2PS           |                         |  |
| A      | Revd to suit Clients comments             | MPW       | Nov 15           |                              | SHEET 2 OF 2            |  |
| Re∨.   | Description                               | Drawn     | Date             |                              |                         |  |

| <br> |  |
|------|--|
| <br> |  |
|      |  |
|      |  |

| Desi