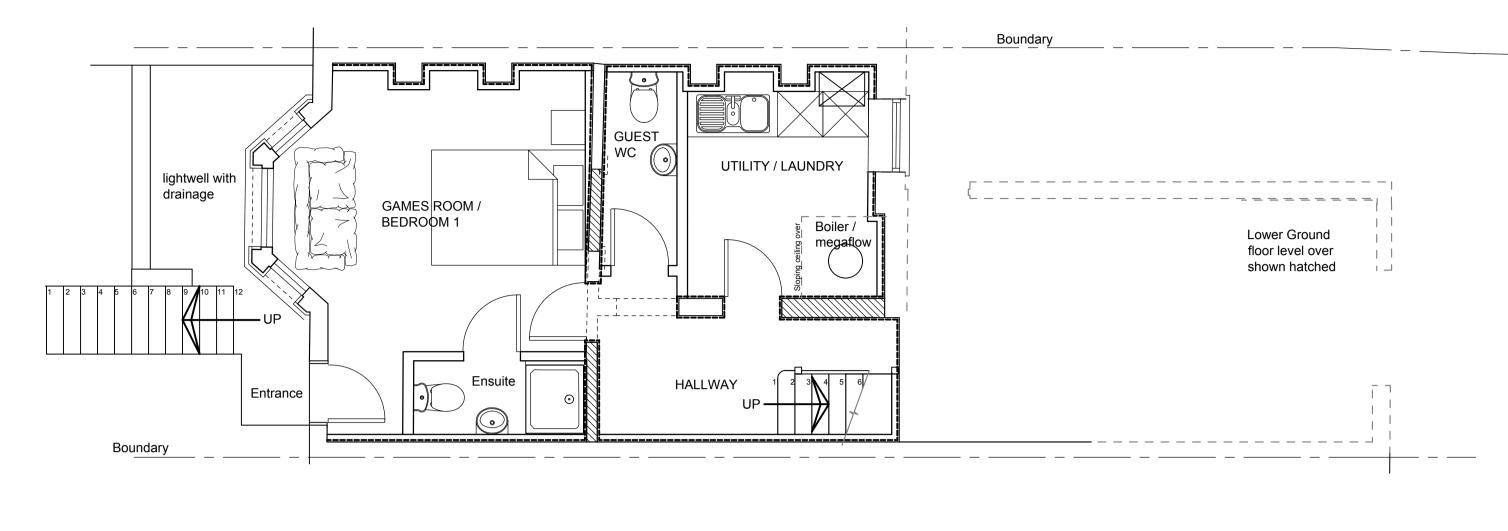

## PROPOSED BASEMENT FLOOR PLAN



## PROPOSED LOWER GROUND FLOOR PLAN



| D    | Revised light-well            | RH    | Nov 17 |                              |              |
|------|-------------------------------|-------|--------|------------------------------|--------------|
| С    | Issued for Planning           | MPW   | May 16 | PROJECT<br>13 KYLEMORE ROAD, |              |
| В    | Revd to suit Clients comments | MPW   | Nov 15 | LONDON,                      |              |
| А    | Revd to suit Clients comments | MPW   | Nov 15 | NW6 2PS                      |              |
| Rev. | Description                   | Drawn | Date   |                              | SHEET 1 OF 2 |

| Design & Consulting Limited