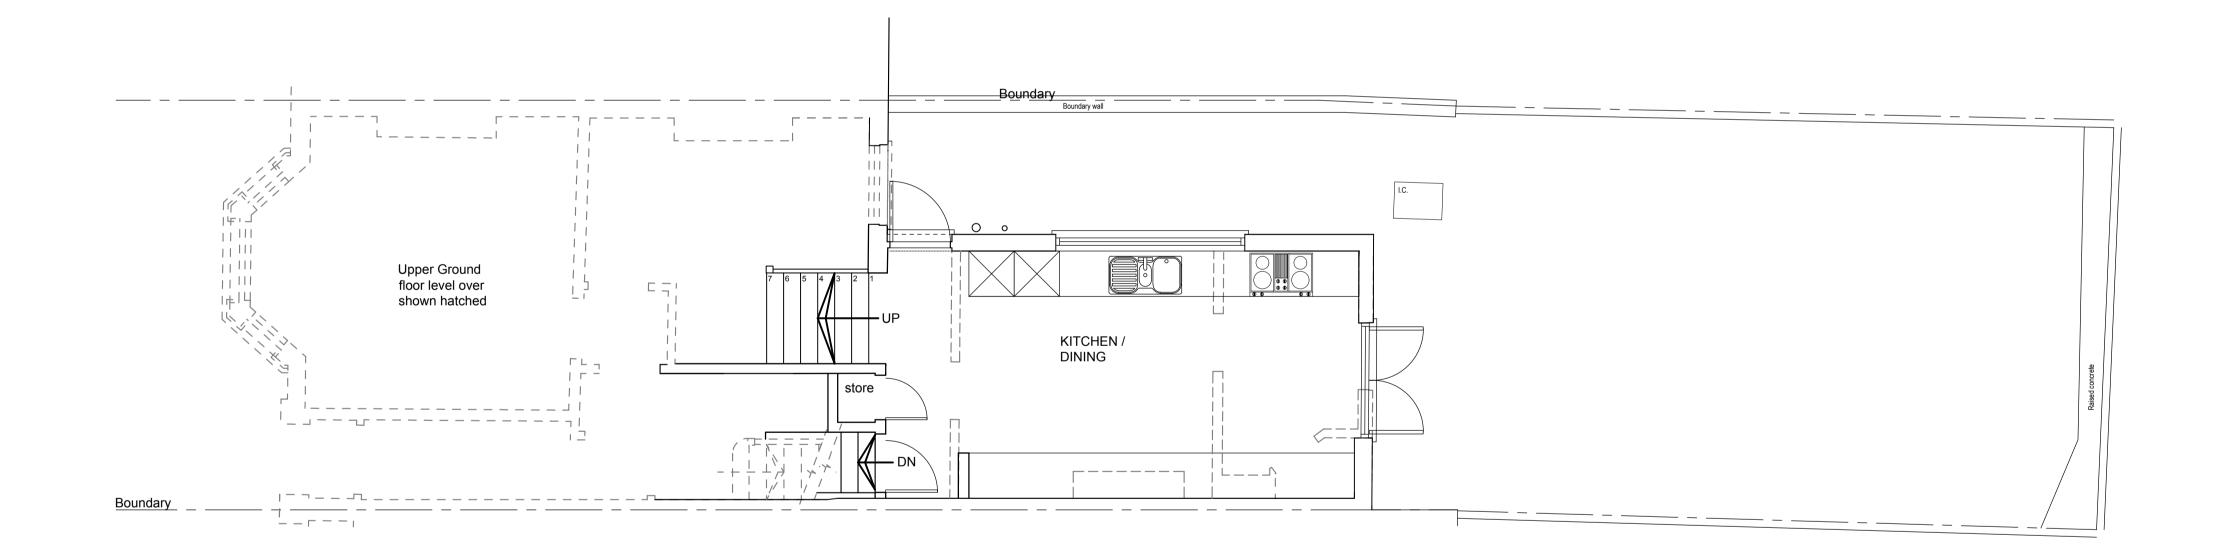

## PROPOSED LOWER GROUND FLOOR PLAN

| D    | Revised light-well            | RH    | Nov 17 |                              |              |
|------|-------------------------------|-------|--------|------------------------------|--------------|
| С    | Issued for Planning           | MPW   | May 16 | PROJECT<br>13 KYLEMORE ROAD, |              |
| В    | Revd to suit Clients comments | MPW   | Nov 15 | LONDON,                      |              |
| А    | Revd to suit Clients comments | MPW   | Nov 15 | NW6 2PS                      |              |
| Rev. | Description                   | Drawn | Date   |                              | SHEET 1 OF 2 |