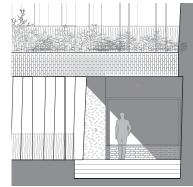

#### Elevation of SW wall along car park ramp

1. Terrazzo: light grey concrete panels with large format marble aggregate

2. Dark grey textured rustic brick wall with climbing greenery

3. Planter

1.4 Ground floor treatment of wall flanking car park ramp - Elevation