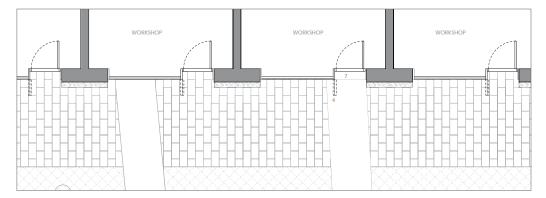

#### Workshop unit shop-fronts and B1 entrance

- 1. Terrazzo: light grey concrete panels with large format marble aggregate
- 2. Dark grey textured rustic brick with dark mortar
- 3. Bronze / dark brown coloured metal horizontal louvers
- 4. Bronze / dark brown coloured metal signage panel
- 5. Bronze / dark brown coloured metal windows and doors
- 6. Bronze / dark brown coloured metal window head
- 7. 300mm door recess

1.5 Workshop unit shop-front treatment

1.6 Workshop units plan

1.8 B1 office entrance corner plan

1.7 Glazed opening to B1 office entrance