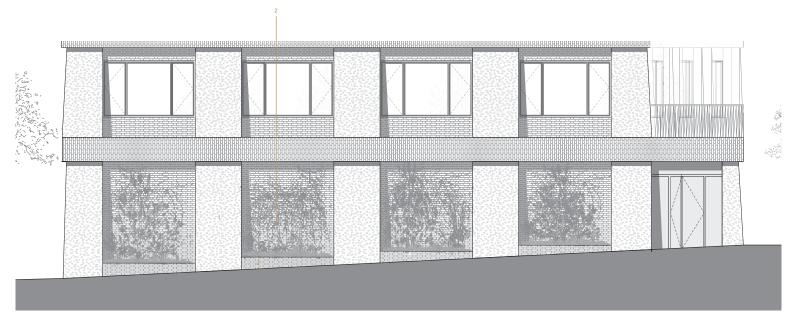

### Block A - Makers' Yard

#### Workshop unit shop-fronts and B1 entrance

- 1. Terrazzo: light grey concrete panels with large format marble aggregate
- 2. Dark grey textured rustic brick with dark mortar
- 3. Bronze / dark brown coloured metal horizontal louvers
- 4. Bronze / dark brown coloured metal signage panel
- 5. Bronze / dark brown coloured metal windows and doors
- 6. Bronze / dark brown coloured metal window head
- 7. 300mm door recess

1.5 Workshop unit shop-front treatment

1.6 Workshop units plan

1.8 B1 office entrance corner plan

1.7 Glazed opening to B1 office entrance