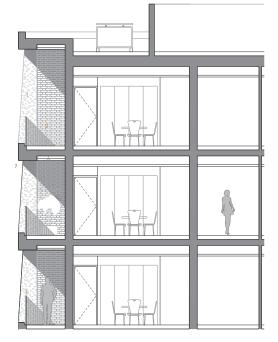

# Block A - Top bays

1.1 Section A-A

#### Top bays elevation and section

- 1. Terrazzo light grey concrete panels with large format marble aggregate
- 2. Dark grey textured rustic brick with dark mortar
- 3. Bronze / dark brown coloured metal railings
- 4. Dark grey textured rustic brick soldier coursing
- Bronze / dark brown coloured window frames
  White through colour render on balcony soffit adjacent
- 6. White through colour render on balcony soffit adjacent to brick clad lintel
- 7. Dark grey textured rustic brick clad lintel