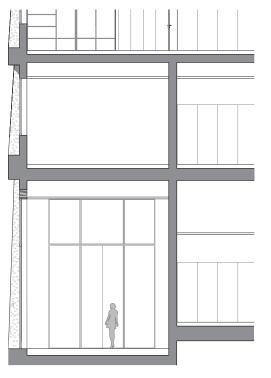

# Block A - Top bays

1.1 Section A-A

#### Top bays elevation and section

- 1. Terrazzo light grey concrete panels with large format marble aggregate
- 2. Dark grey textured rustic brick with dark mortar
- 3. Bronze / dark brown coloured metal railings
- 4. Dark grey textured rustic brick soldier coursing
- Bronze / dark brown coloured window frames
  White through colour render on balcony soffit adjacent
- 6. White through colour render on balcony soffit adjacent to brick clad lintel
- 7. Dark grey textured rustic brick clad lintel