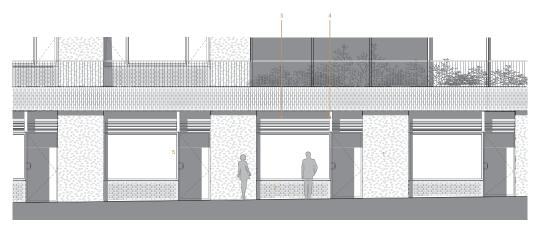

# 4 1.2 Ground floor retail shop-front elevation В

В

1.3 Section B-B

#### Ground floor elevation and section

1. Terrazzo: light grey concrete panels with large format marble aggregate

2. Dark grey textured rustic brick with dark mortar

3. Dark grey textured rustic brick soldier coursing

4. Bronze / dark brown coloured metal horizontal louvers

5. Bronze / dark brown coloured metal window frames

| 0 | 5 | 1 2 | 10 |
|---|---|-----|----|
|   |   |     |    |
|   |   |     |    |