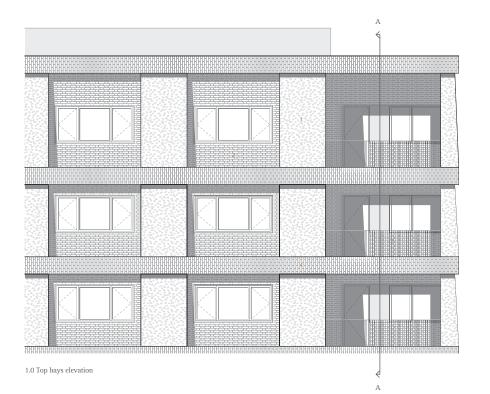

# Block A - Top bays

1.1 Section A-A

#### Top bays elevation and section

- 1. Terrazzo light grey concrete panels with large format marble aggregate
- 2. Dark grey textured rustic brick with dark mortar
- 3. Bronze / dark brown coloured metal railings
- 4. Dark grey textured rustic brick soldier coursing
- Bronze / dark brown coloured window frames
  White through colour render on balcony soffit adjacent
- 6. White through colour render on balcony soffit adjacent to brick clad lintel
- 7. Dark grey textured rustic brick clad lintel

| С | 1 | 2 | 5 | 10 |
|---|---|---|---|----|
| ŀ |   |   |   | 1  |
| 1 |   |   |   | _  |
|   |   |   |   |    |