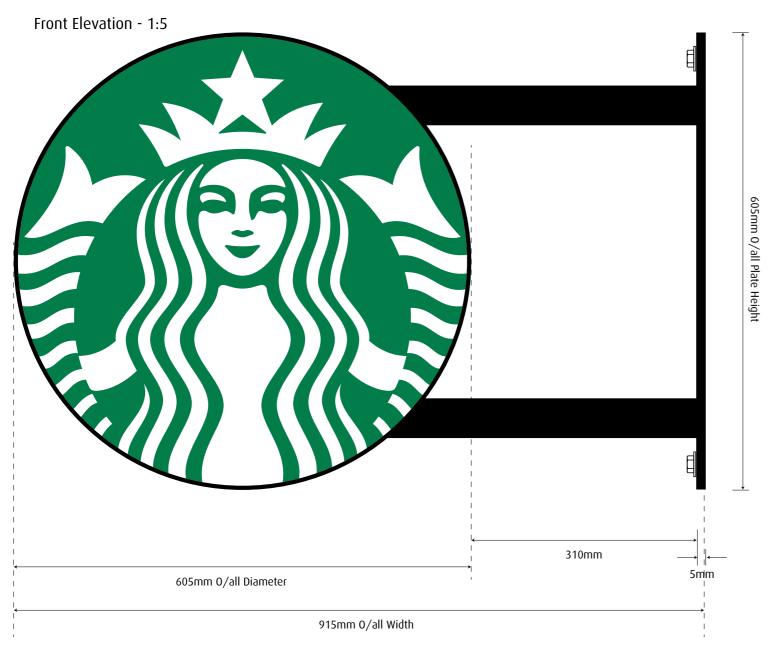

**1 Off 605mm LED Projecting Sign - 1:5**Signs comprising 605mm diameter aluminium sign carcass with 2no. 40x40 aluminium box section arms welded to internal vertical plates within carcass and 460mm x 100mm x 5mm thick aluminium wall plate, all finished powdercoated satin black externally.

Sign to have 2no. 3mm thick 050 opal acrylic faces with face applied 2330-78 green translucent siren vinyls and black jewelite trim around perimeter.

Sign to illuminated by Chiplite LEDs mounted to internal returns of sign carcass, 12v feed into sign through one of the 40mm box section arms fed through fascia into building. 12v cable connected to Transformer in access hatch which is to be provided by MC within 1000mm of each sign position and to have fused switched spur on dedicated sign circuit From MDB. Electrical contractor to run all mains cabling, installed fused switched spurs and

Signs fitted to building with suitable toggle bolts or rawbolts (subject to site survey/ at fitters discretion)

NIS SIGNS (LEICESTER) LTD 65 OAKLAND ROAD, LEICESTER, LE2 6AN. Tel: 0116 270 6228. Fax: 0116 270 3347