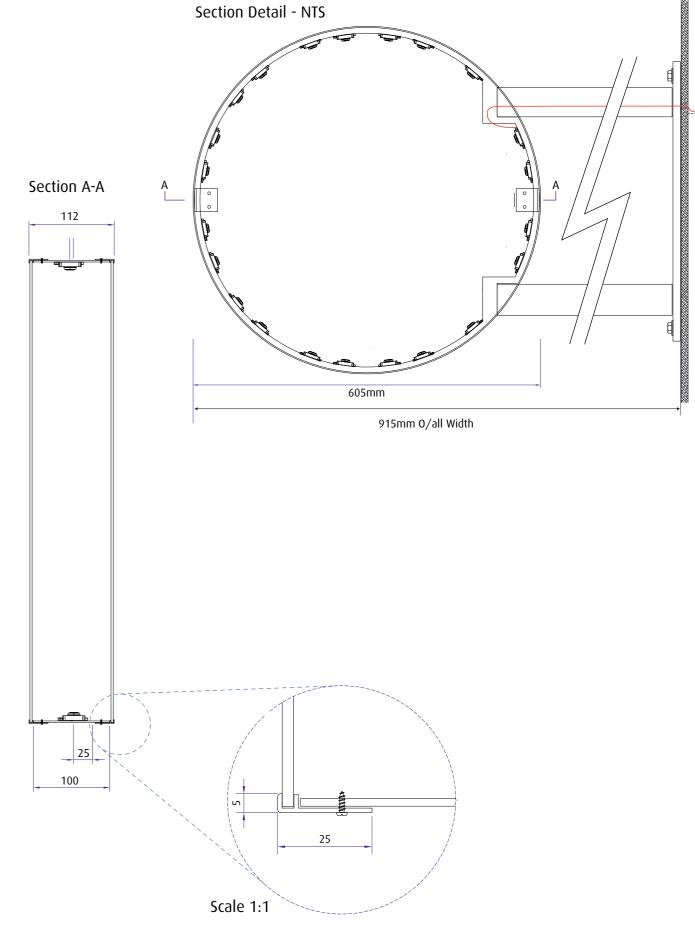

**1 Off 605mm LED Projecting Sign - 1:5**Signs comprising 605mm diameter aluminium sign carcass with 2no. 40x40 aluminium box section arms welded to internal vertical plates within carcass and 460mm x 100mm x 5mm thick aluminium wall plate, all finished powdercoated satin black externally.

Sign to have 2no. 3mm thick 050 opal acrylic faces with face applied 2330-78 green translucent siren vinyls and black jewelite trim around perimeter.

Sign to illuminated by Chiplite LEDs mounted to internal returns of sign carcass, 12v feed into sign through one of the 40mm box section arms fed through fascia into building. 12v cable connected to Transformer in access hatch which is to be provided by MC within 1000mm of each sign position and to have fused switched spur on dedicated sign circuit From MDB. Electrical contractor to run all mains cabling, installed fused switched spurs and

Signs fitted to building with suitable toggle bolts or rawbolts (subject to site survey/ at fitters discretion)

NIS SIGNS (LEICESTER) LTD 65 OAKLAND ROAD, LEICESTER, LE2 6AN. Tel: 0116 270 6228. Fax: 0116 270 3347