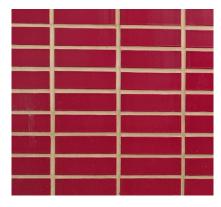

#### SAMPLE PANEL C

BRICK TYPE 3: White Glazed Brick SUPPLIER: Modular Clay Products

COURSING: Stack JOINT: Bucket Handle

MORTAR COLOUR: Euromix Pure White Mortar:

M3WLY14

#### **SAMPLE PANEL D**

BRICK TYPE 4: Red Glazed Brick SUPPLIER: Modular Clay Products

COURSING: Stack JOINT: Bucket Handle

MORTAR COLOUR: Euromix Colour E180

Sample Panel submitted to meet the requirements for part 26 (d):