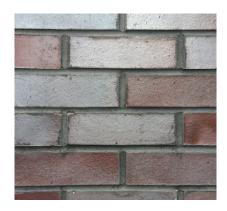

#### **SAMPLE PANEL A**

BRICK TYPE 1: STP-EF-8C SUPPLIER: Modular Clay Products

COURSING: Stretcher JOINT: Bucket Handle

MORTAR COLOUR: Euromix Colour E999