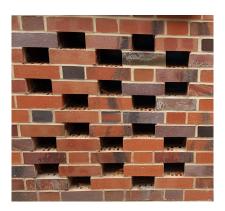

#### **SAMPLE PANEL E**

BRICK TYPE 2: Janinhof STP-EF-8/Schmelzbrand

SUPPLIER: Modular Clay Products COURSING: Flemish Bond Hit and Miss

JOINT: Bucket Handle

MORTAR COLOUR: Euromix Colour E180