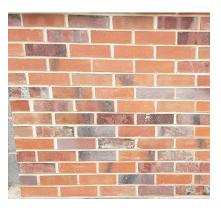

#### **SAMPLE PANEL D**

BRICK TYPE 4: Red Glazed Brick SUPPLIER: Modular Clay Products

COURSING: Stack JOINT: Bucket Handle

MORTAR COLOUR: Euromix Colour E180

Sample Panel submitted to meet the requirements for part 26 (d):