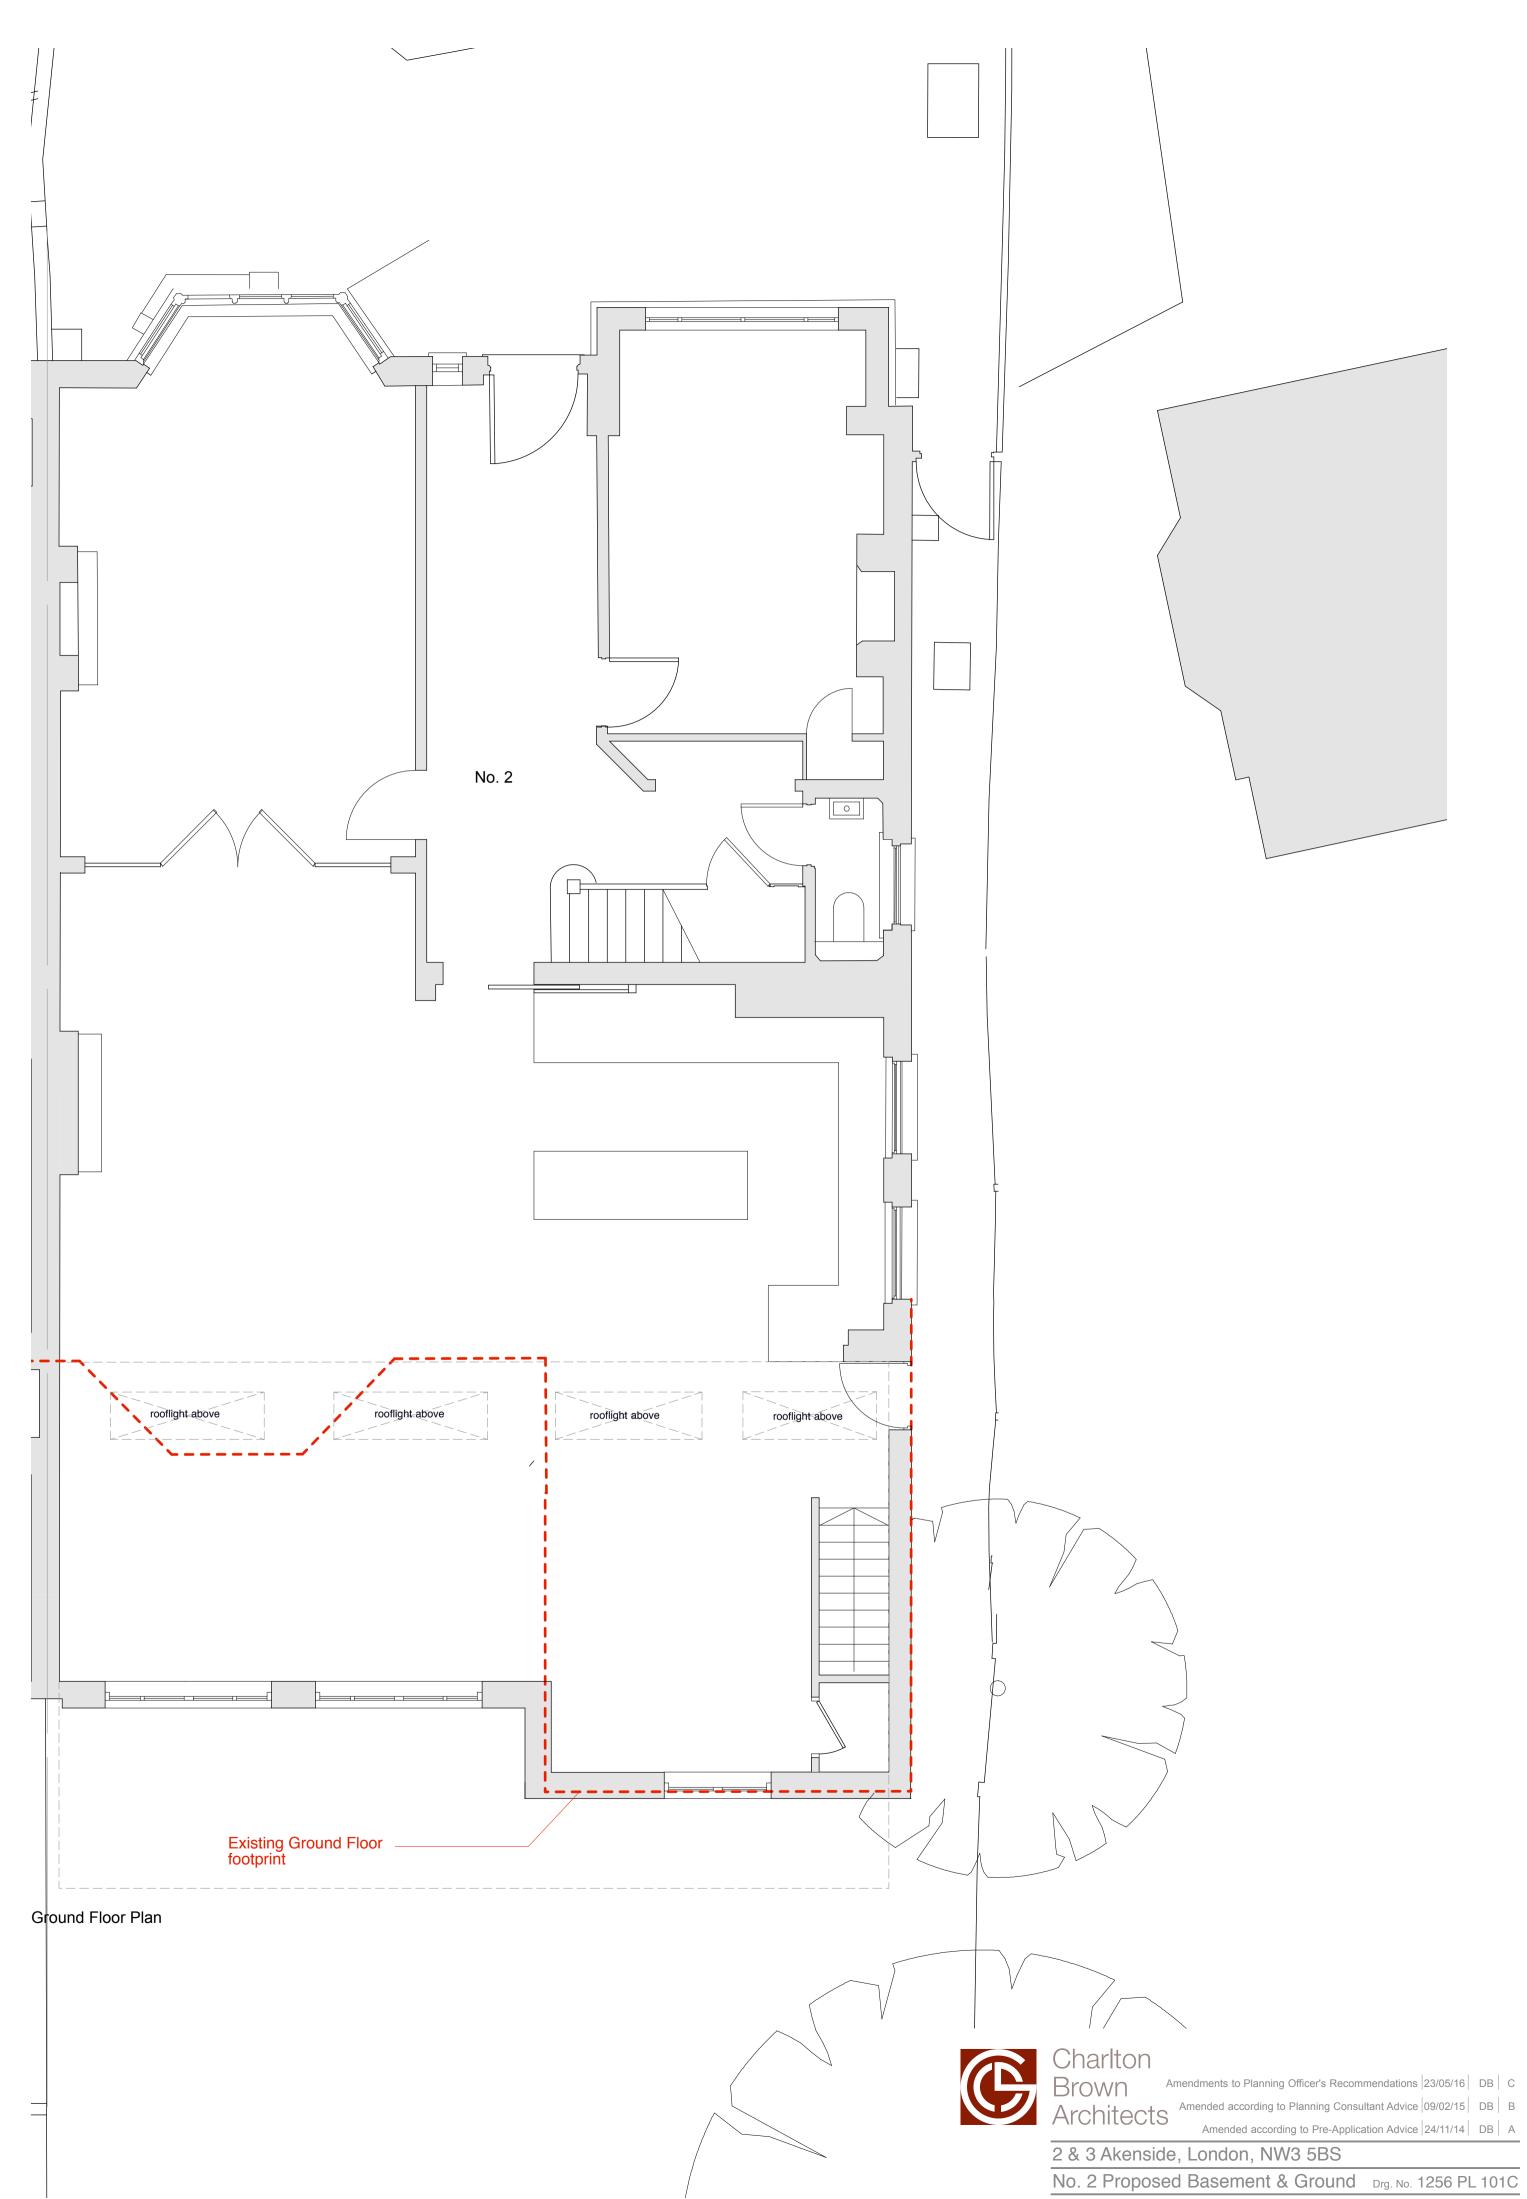

10m

No. 2

Ground Floor layout above shown dotted

 Refer To Basement Impact Assessment for Construction Zone

Location of Trees at Ground Floor shown dotted