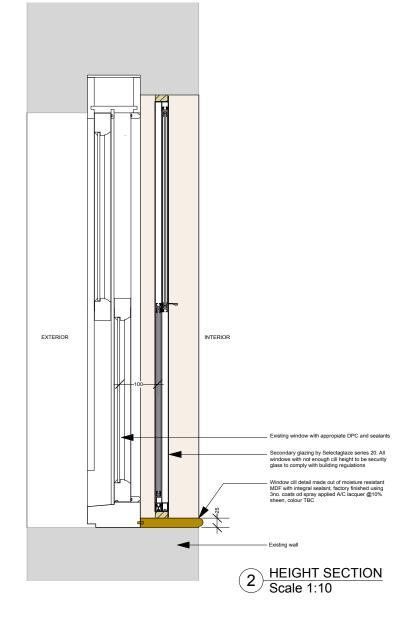

Existing wall

Window reveal detail made out of motions resistant the coats of gray applied A/C lacquer @10% sheen, colour TBC

Secondary glasting by Selectaligaze series 20. All windows with appropriate OPC and sealants

Existing window with appropriate OPC and sealants

SECONDARY WINDOW BY SELECTAGLAZE LTD Address: Alban Park, Hatfield Road, St Albans AL4 0JJ Telephone: 01727 837271

SERIES 20 SLIMLINE FOR VERTICAL SLIDING SYSTEM