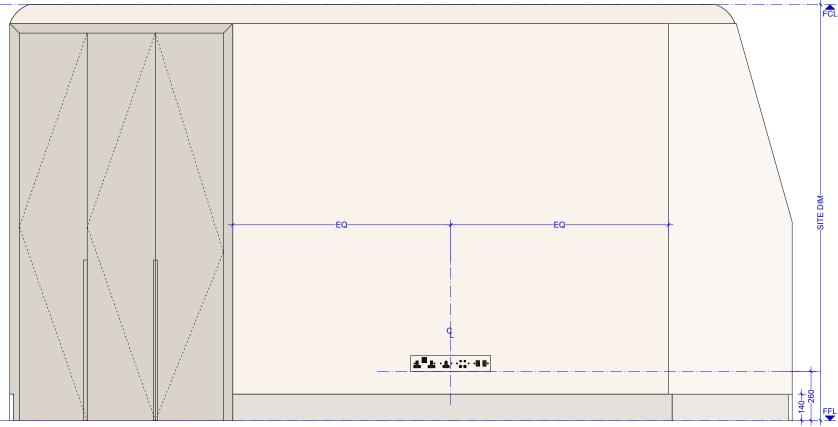

## FCL

DETAIL C

| CROWN STAT                  |                                        |     |          |           |      |  |  |
|-----------------------------|----------------------------------------|-----|----------|-----------|------|--|--|
| 10 CHESTER PLACE, LONDON NW |                                        |     |          |           |      |  |  |
| IG                          | INTERNAL ELEVATIONS_BEDROOM 2_PROPOSED |     |          |           |      |  |  |
| 1:20@A3                     | JOB NO.                                | 471 | DRWG NO. | DET.118.2 | REV. |  |  |