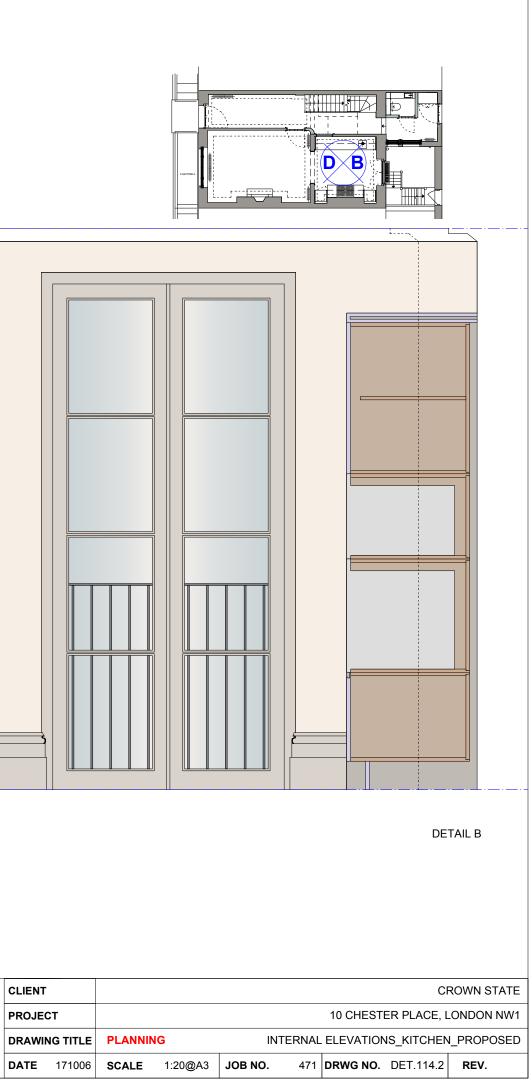

|      |                                                                                                                                                        |             | DETAIL D |                                                                    |                    |         |
|------|--------------------------------------------------------------------------------------------------------------------------------------------------------|-------------|----------|--------------------------------------------------------------------|--------------------|---------|
|      | KEY FINISHES   Ceramic tiles finished   Painted timber finished   Painted plaster finished                                                             |             |          |                                                                    |                    |         |
| NOTE | S:<br>O NOT SCALE FROM THIS DRAWING                                                                                                                    | NORTH POINT |          | TF ARCHITECTURE                                                    | CLIENT             |         |
| . A  | O NOT SCALE FROM THIS DRAWING.<br>LL DIMENSIONS TO BE CHECKED ON SITE.<br>LL OMISSIONS AND DISCREPANCIES TO BE REPORTED TO THE<br>RCHITECT IMMEDIATELY |             |          | 2-3 WOODSTOCK STREET<br>LONDON W1C 2AB                             | PROJECT            |         |
|      | RUNIEUT IMMEDIATELY                                                                                                                                    | -           |          |                                                                    | DRAWING TITLE      | PLANNIN |
|      |                                                                                                                                                        |             |          | T. 020 7052 0756<br>F. 020 7052 0757<br>E. info@tfarchitecture.com | <b>DATE</b> 171006 | SCALE   |