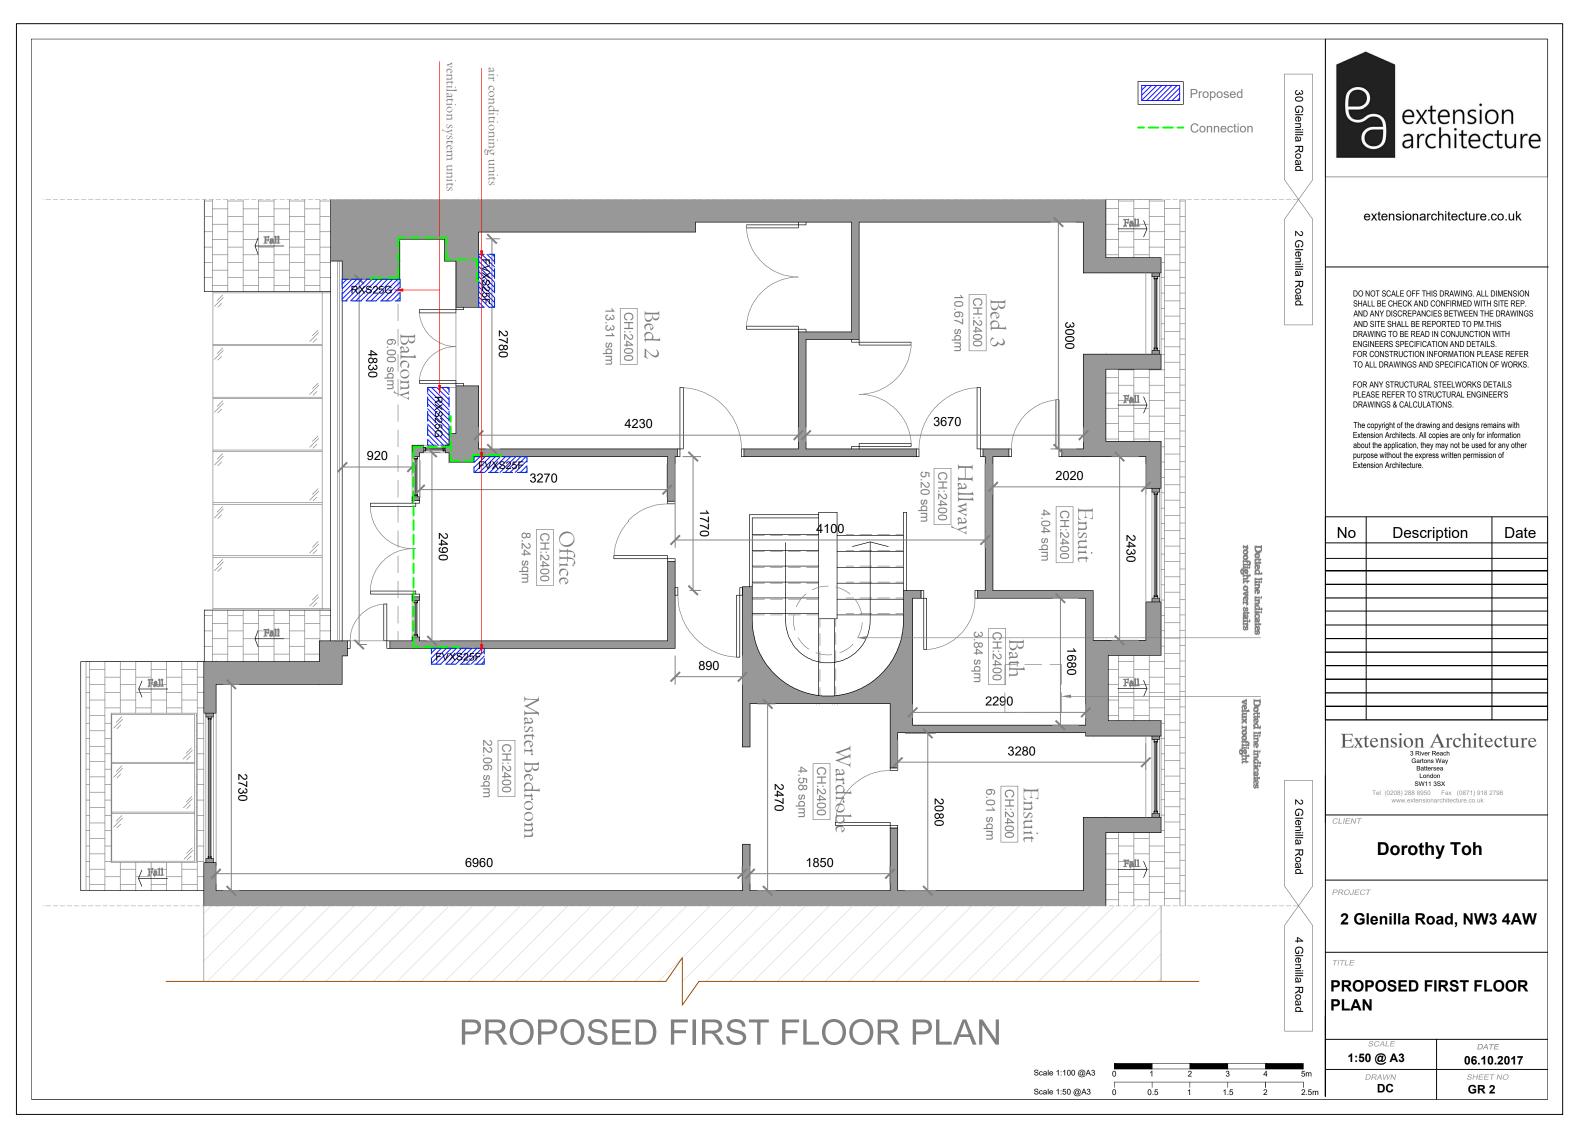

| No | Description | Date |
|----|-------------|------|
|    |             |      |
|    |             |      |
|    |             |      |
|    |             |      |
|    |             |      |
|    |             |      |
|    |             |      |
|    |             |      |
|    |             |      |
|    |             |      |
|    |             |      |
|    |             |      |
|    |             |      |
|    |             |      |

## Extension Architecture Sa River Reach Gartons Way Battersea Hondon

London SW11 3SX

Tel (0208) 288 8950 Fax (0871) 918 2798

CLIENT

**Dorothy Toh** 

2 Glenilla Road, **NW3 4AW** 

Scale 1:100 @A3 Scale 1:50 @A3