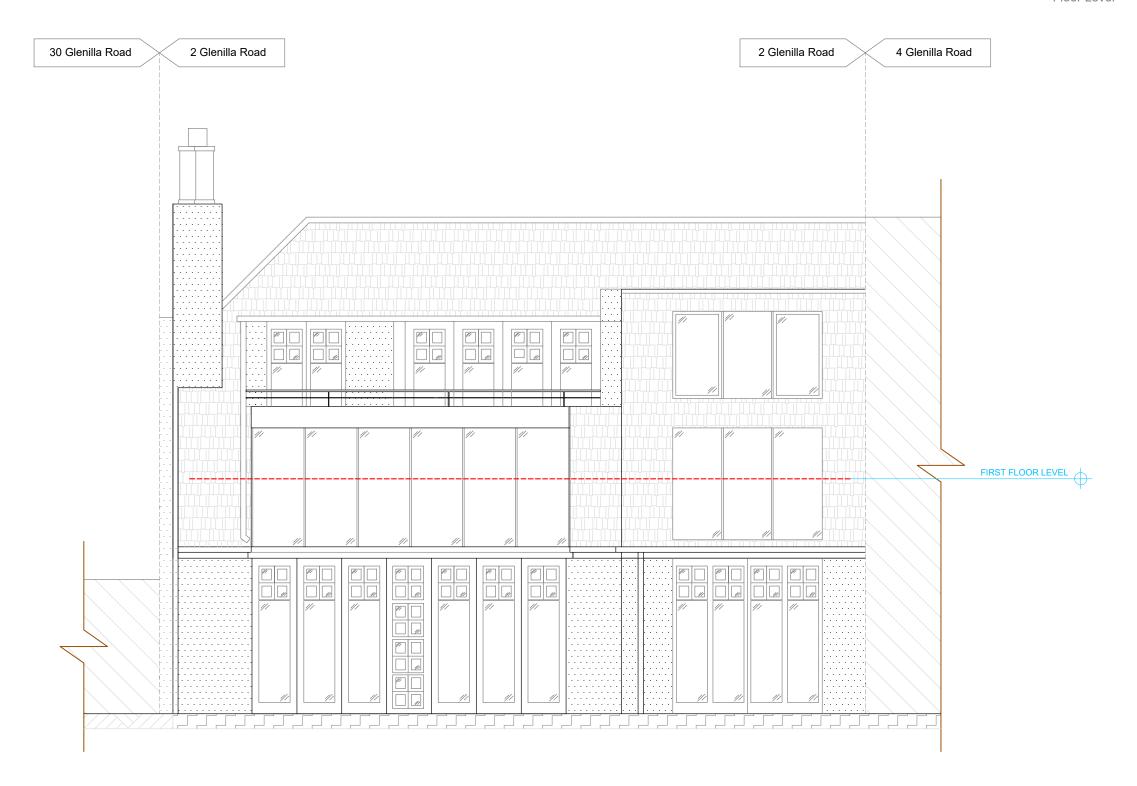

----- Floor Level

EXISTING REAR ELEVATION

extensionarchitecture.co.uk

DO NOT SCALE OFF THIS DRAWING. ALL DIMENSION SHALL BE CHECK AND CONFIRMED WITH SITE REP. AND ANY DISCREPANCIES BETWEEN THE DRAWINGS AND SITE SHALL BE REPORTED TO PM.THIS
DRAWING TO BE READ IN CONJUNCTION WITH ENGINEERS SPECIFICATION AND DETAILS. FOR CONSTRUCTION INFORMATION PLEASE REFER TO ALL DRAWINGS AND SPECIFICATION OF WORKS.

**EXISTING REAR ELEVATION** 

|     |   |      | SCALE<br>1:50 @ A3 | DATE<br>06.10.2017 |
|-----|---|------|--------------------|--------------------|
| 3   | 4 | 5m   | DRAWN              | SHEET NO           |
| 1.5 | 2 | 2.5m | DC                 | GR 02              |