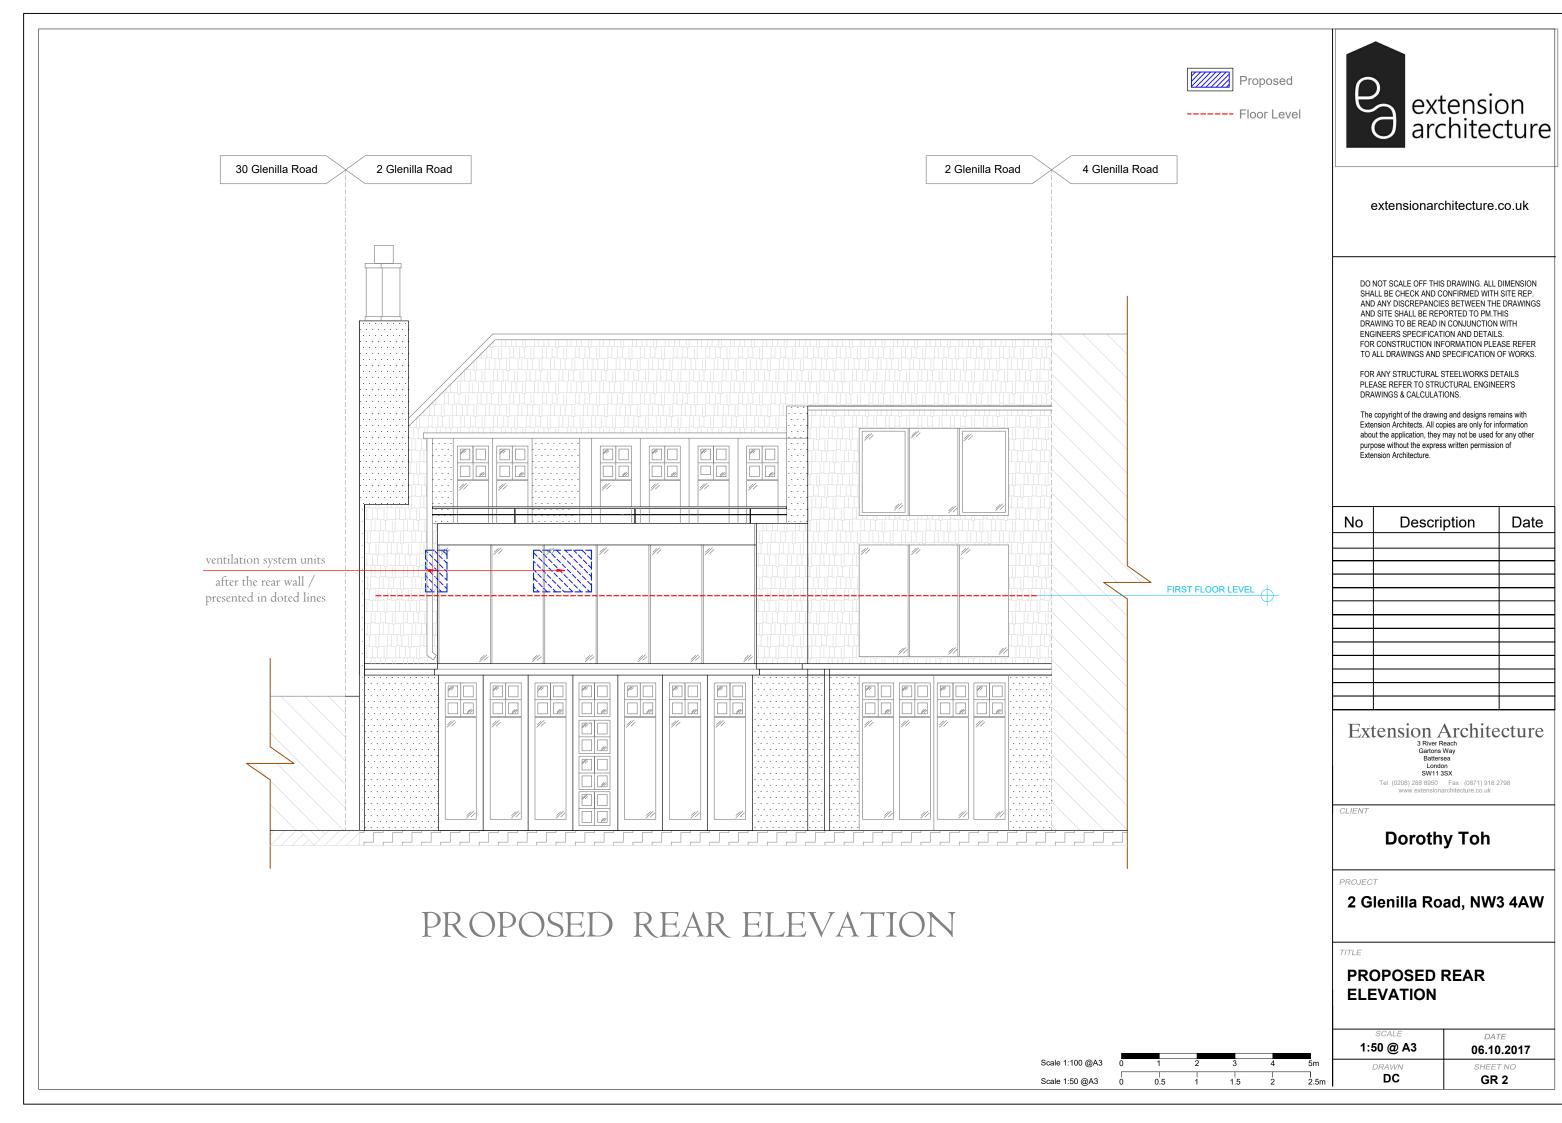

----- Floor Level

EXISTING REAR ELEVATION

extensionarchitecture.co.uk

DO NOT SCALE OFF THIS DRAWING. ALL DIMENSION SHALL BE CHECK AND CONFIRMED WITH SITE REP. AND ANY DISCREPANCIES BETWEEN THE DRAWINGS AND SITE SHALL BE REPORTED TO PM.THIS
DRAWING TO BE READ IN CONJUNCTION WITH ENGINEERS SPECIFICATION AND DETAILS. FOR CONSTRUCTION INFORMATION PLEASE REFER TO ALL DRAWINGS AND SPECIFICATION OF WORKS.

FOR ANY STRUCTURAL STEELWORKS DETAILS PLEASE REFER TO STRUCTURAL ENGINEER'S DRAWINGS & CALCULATIONS.

The copyright of the drawing and designs remains with Extension Architects. All copies are only for information about the application, they may not be used for any other purpose without the express written permission of Extension Architecture.

| No | Description | Date |
|----|-------------|------|
|    |             |      |
|    |             |      |
|    |             |      |
|    |             |      |
|    |             |      |
|    |             |      |
|    |             |      |
|    |             |      |
|    |             |      |
|    |             |      |
|    |             |      |
|    |             |      |
|    |             |      |
|    |             |      |

## Extension Architecture Sa River Reach Gartons Way Battersea Hondon

London SW11 3SX

Tel (0208) 288 8950 Fax (0871) 918 2798

CLIENT

**Dorothy Toh** 

2 Glenilla Road, **NW3 4AW** 

Scale 1:100 @A3 Scale 1:50 @A3

**EXISTING REAR ELEVATION** 

|     |   |      | SCALE<br>1:50 @ A3 | DATE<br>06.10.2017 |
|-----|---|------|--------------------|--------------------|
| 3   | 4 | 5m   | DRAWN              | SHEET NO           |
| 1.5 | 2 | 2.5m | DC                 | GR 02              |