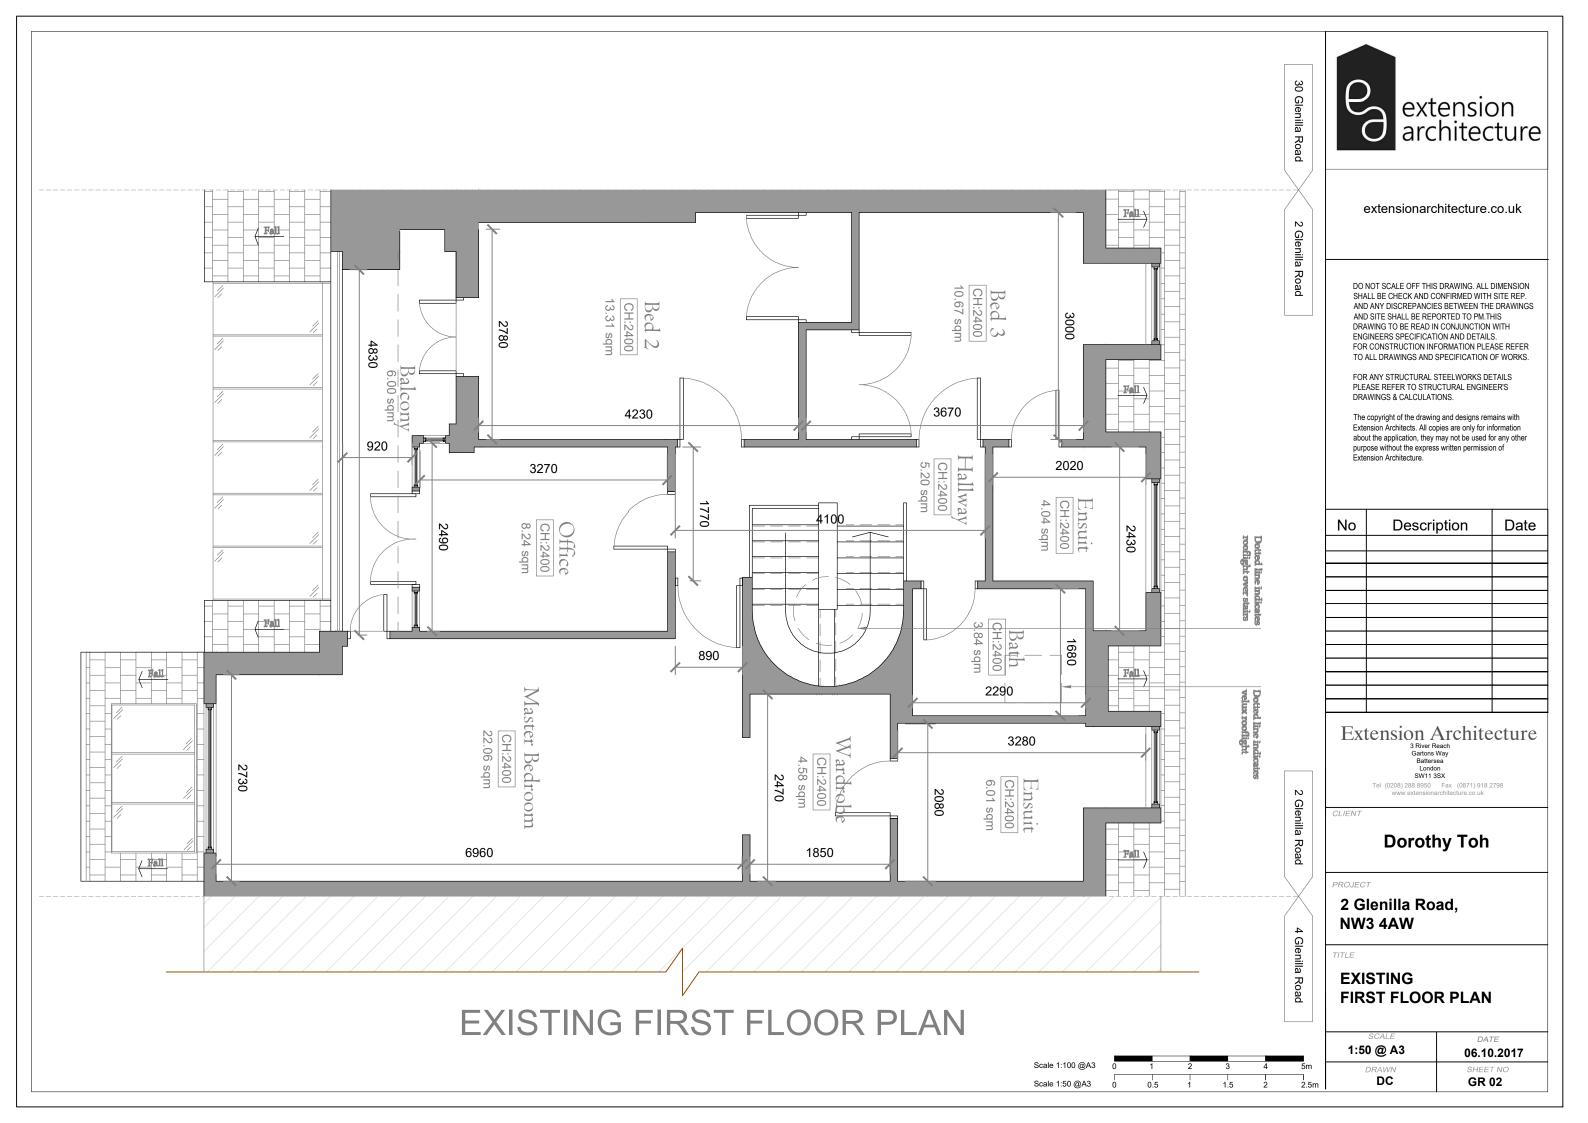

| No | Description | Date |
|----|-------------|------|
|    |             |      |
|    |             |      |
|    |             |      |
|    |             |      |
|    |             |      |
|    |             |      |
|    |             |      |
|    |             |      |
|    |             |      |
|    |             |      |
|    |             |      |
|    |             |      |
|    |             |      |
|    |             |      |

## Extension Architecture Sa River Reach Gartons Way Battersea Hondon

London SW11 3SX

Tel (0208) 288 8950 Fax (0871) 918 2798

CLIENT

**Dorothy Toh** 

2 Glenilla Road, **NW3 4AW** 

Scale 1:100 @A3 Scale 1:50 @A3