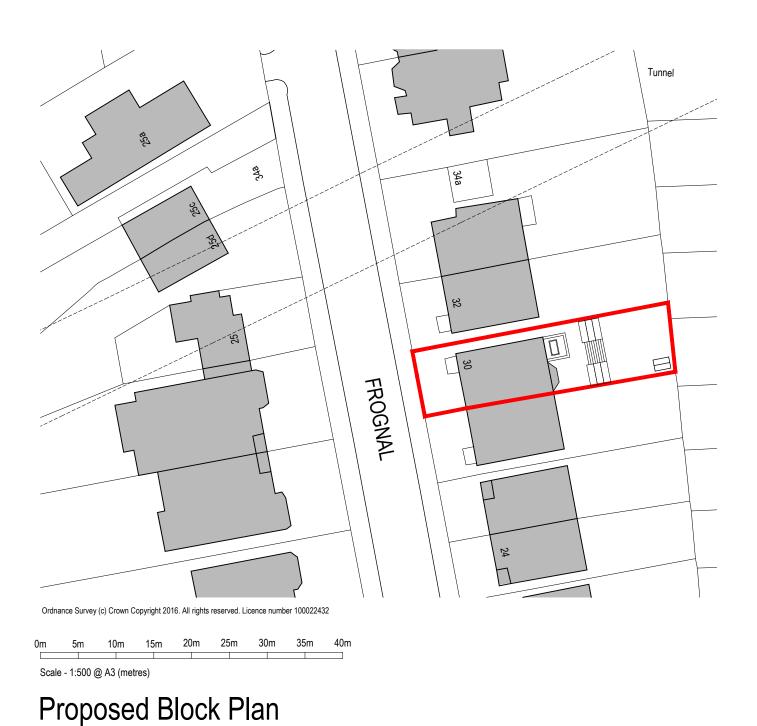

PROJECT

GARDEN FLAT 30 FROGNAL LONDON NW3 6AG

DRAWING TITLE

SITE LOCATION PLAN

MR & MRS BORJANOVIC

PROJECT No. DRAWN BY

8008 EA

SCALE DATE