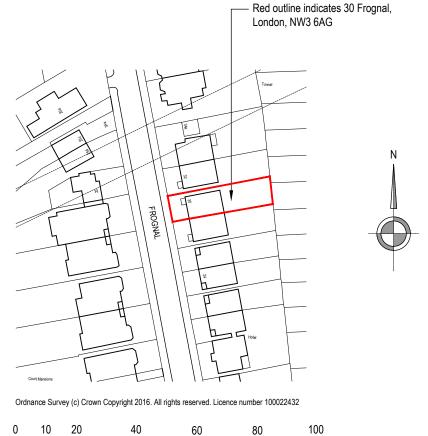

Site Location Plan

Scale - 1:1250 @ A3 (metres)

DO NOT SCALE FROM THIS DRAWING. THE AUTHOR OF THIS DRAWING TAKES NO RESPONSIBILITY FOR ANY DIMENSIONS OBTAINED BY MEASURING OR SCALING FROM THIS DRAWING AND NO RELIANCE MAY BE PLACED ON SUCH DIMENSIONS. ALL DIMENSIONS MUST BE CHECKED AND VERIFIED ON SITE BY THE CONTRACTOR BEFORE COMMENCING ANY WORK OR PRODUCING DRAWINGS. RML ARCHITECTURE MUST BE NOTIFIED IMMEDIATELY OF ANY ERRORS OR DISCREPANCIES PRIOR TO THE COMMENCEMENT OF WORK.

PROJECT

GARDEN FLAT 30 FROGNAL LONDON NW3 6AG

DRAWING TITLE

SITE LOCATION PLAN

MR & MRS BORJANOVIC

PROJECT No. DRAWN BY

8008 EA

SCALE DATE