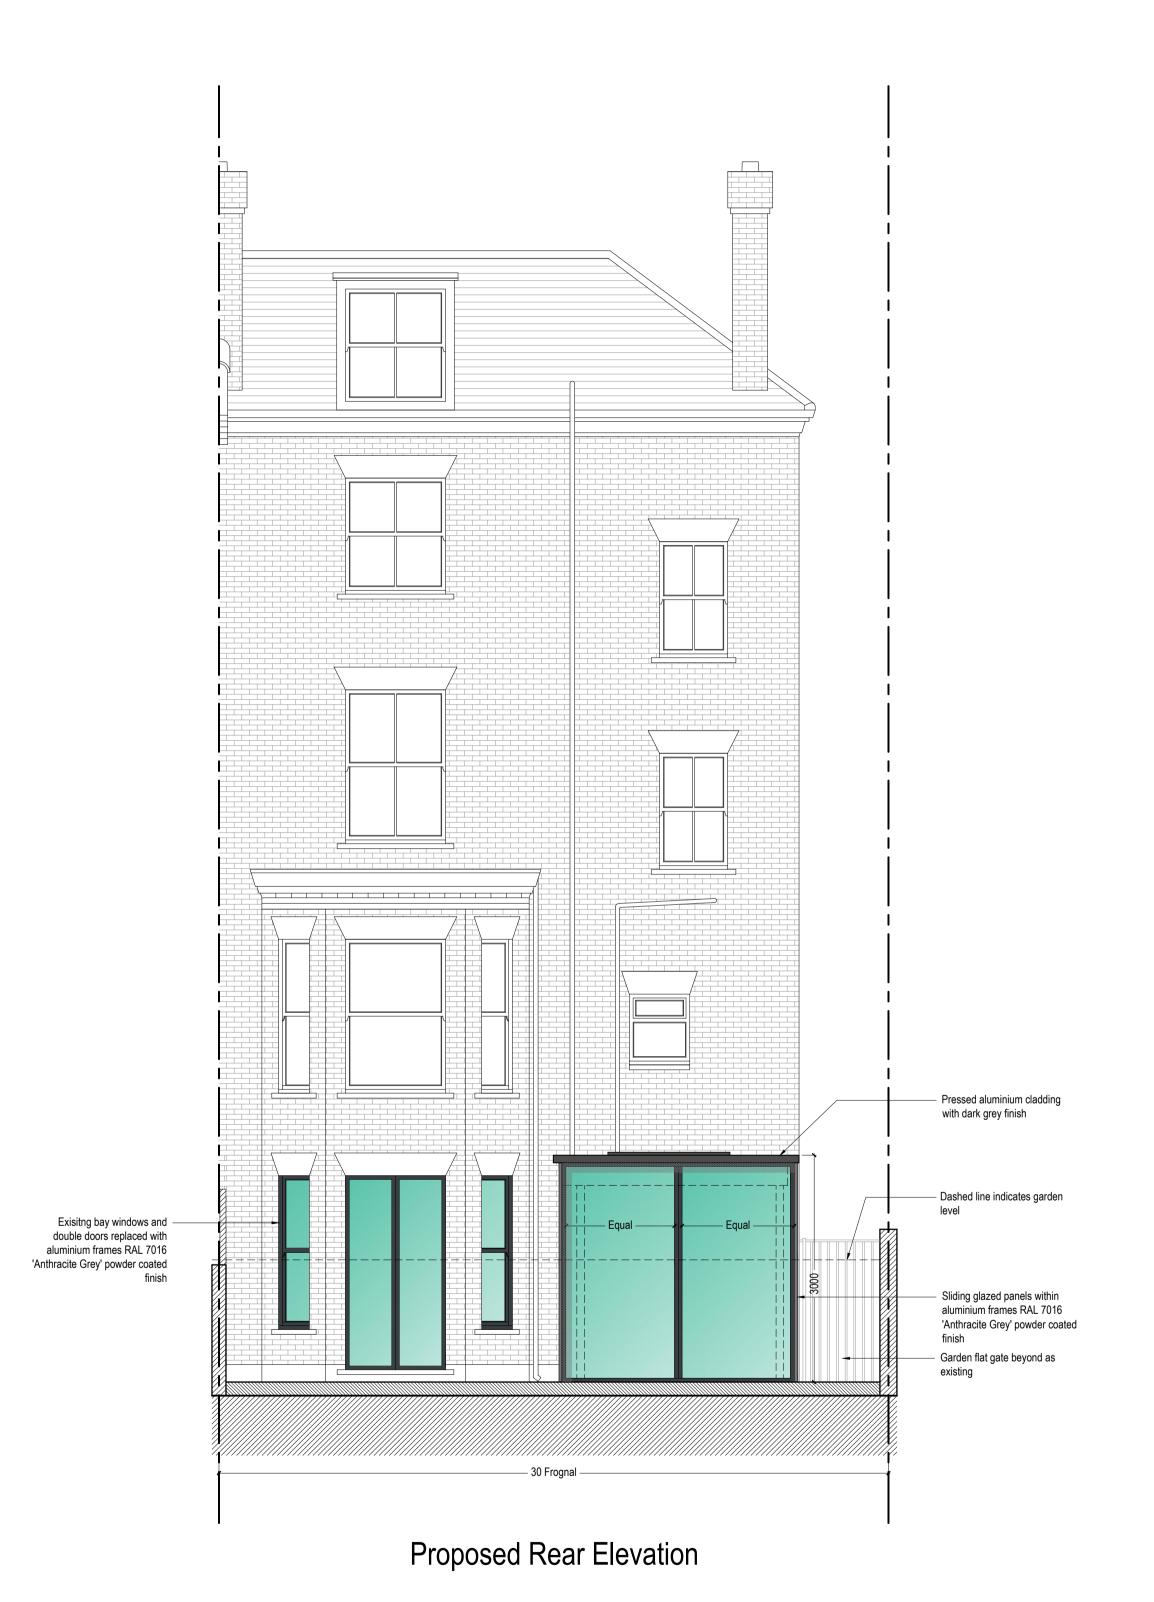

Steps down to Garden Flat

– 30 Frognal –

DO NOT SCALE FROM THIS DRAWING. THE AUTHOR OF THIS DRAWING TAKES NO RESPONSIBILITY FOR ANY DIMENSIONS OBTAINED BY MEASURING OR SCALING FROM THIS DRAWING AND NO RELIANCE MAY BE PLACED ON SUCH DIMENSIONS. ALL DIMENSIONS MUST BE CHECKED AND VERIFIED ON SITE BY THE CONTRACTOR BEFORE COMMENCING ANY WORK OR PRODUCING DRAWINGS. RML ARCHITECTURE MUST BE NOTIFIED IMMEDIATELY OF ANY ERRORS OR DISCREPANCIES PRIOR TO THE COMMENCEMENT OF WORK.