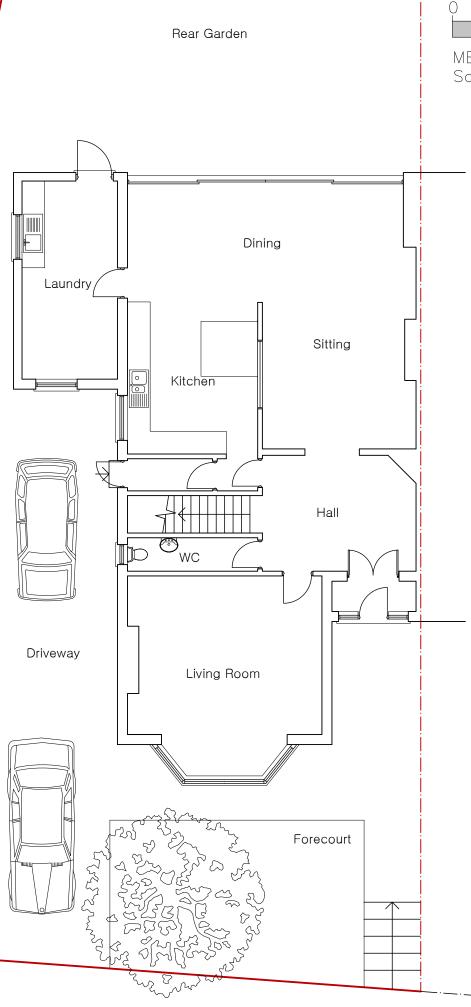

Proposed Ground Floor Plan

Project 82 Lawn Road London NW3 2XB

Drawing Title Existing and Proposed Ground Floor Plans

| Date                       | Scale    |               | Drawn by |
|----------------------------|----------|---------------|----------|
| 2 Aug 2017                 | 1:100@A3 |               | GG       |
| Drawing No<br>17/0460/PL-2 |          | Revision<br>A |          |