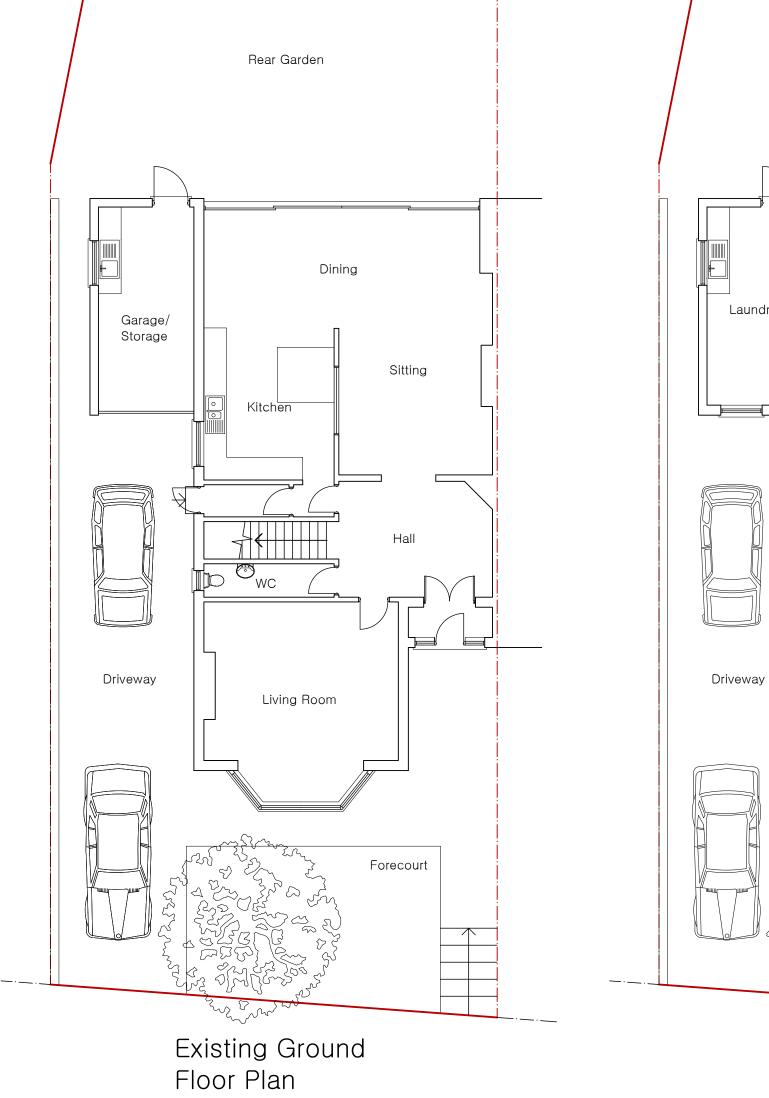

Project 82 Lawn Road London NW3 2XB

Drawing Title Existing and Proposed Ground Floor Plans

| Date                       | Scale    |               | Drawn by |
|----------------------------|----------|---------------|----------|
| 2 Aug 2017                 | 1:100@A3 |               | GG       |
| Drawing No<br>17/0460/PL-2 |          | Revision<br>A |          |