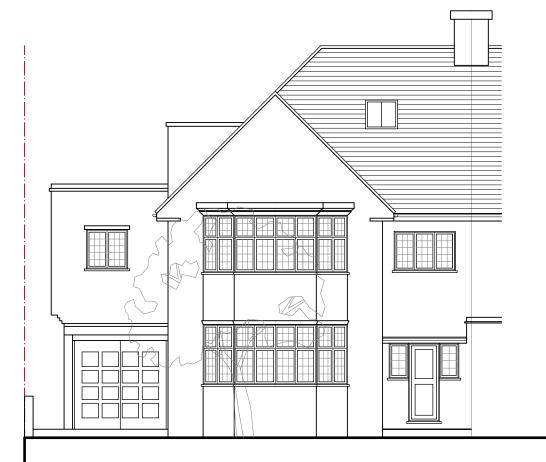

Existing Front Elevation

Project 82 Lawn Road London

NW3 2XB Drawing Title

Existing and Proposed Front Elevations

| Date         | Scale    |          | Drawn by |
|--------------|----------|----------|----------|
| 2 Aug 2017   | 1:100@A3 |          | GG       |
| Drawing No   | Revision |          |          |
| -            |          | Revision |          |
| 17/0460/PL-3 |          | A        |          |
|              |          |          |          |