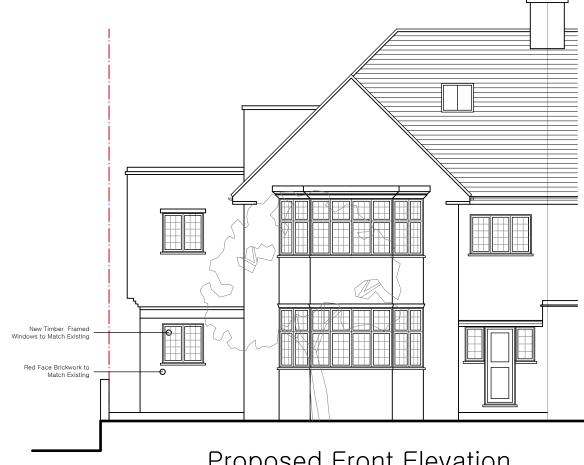

Existing Front Elevation

Project 82 Lawn Road London

NW3 2XB Drawing Title

Existing and Proposed Front Elevations

| Date         | Scale    |          | Drawn by |
|--------------|----------|----------|----------|
| 2 Aug 2017   | 1:100@A3 |          | GG       |
| Drawing No   | Revision |          |          |
| -            |          | Revision |          |
| 17/0460/PL-3 |          | A        |          |
|              |          |          |          |