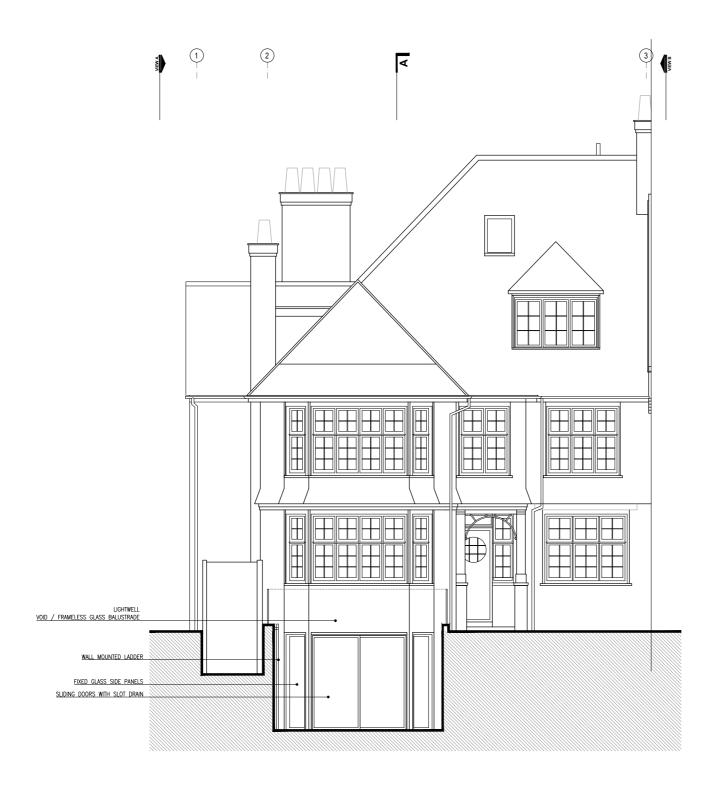

Datum: 45.00m.

PROPOSED SECTION BB

REFERENCE: 39HA

PR\_026A DRAWING TITLE:

## PROPOSED SECTION BB

PROJECT:

## 39 HOLLYCROFT AVENUE, LONDON NW3 7QJ

## General Notes:

- Not for Construction.
  Drawings are indicative and for information only.
  All dimensions to be checked on site prior to construction or fabrication.
  Do not scale from this drawing. Any discrepancies should be reported to the architect.
  Where structural elements are shown this is for illustrative purposes only.
  All structural design to be carried out by suitable qualified structural engineer.
  -All work must comply with relevant British Standard and Building Regulations requirements.
  -All drawings are to be read in conjunction with specifications and drawings of all other consultants.