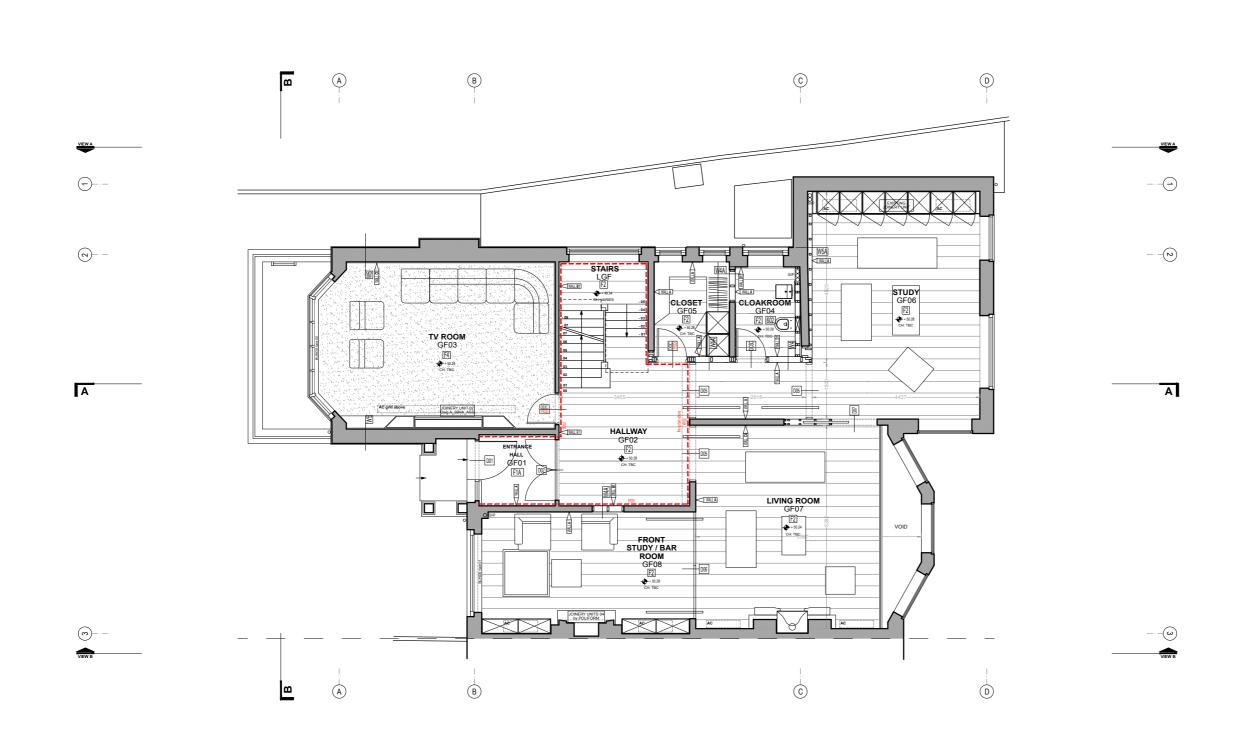

PROPOSED GROUND FLOOR PLAN

REFERENCE: 39HA PR\_021A

DRAWING TITLE: PROPOSED

GROUND FLOOR PLAN

Rev.A

39 HOLLYCROFT AVENUE, LONDON NW3 7QJ

General Notes:

Not for Construction.
Drawings are indicative and for information only.

EXISTING STRUCTURE

---19.10.2017

**DESIGN** 1:100 / A3 PRINT 16.10.2017 MK

**A**KITAKOMAR<mark>A</mark>RCHITECTS

| 1                                           |             |                             |
|---------------------------------------------|-------------|-----------------------------|
|                                             | TEL:        | E-MAIL:                     |
|                                             | 07481224702 | info.akarchitects@gmail.com |
| WEB:  WWW.akitakomararchitects.com  CLIENT: |             |                             |
|                                             |             |                             |
|                                             |             |                             |