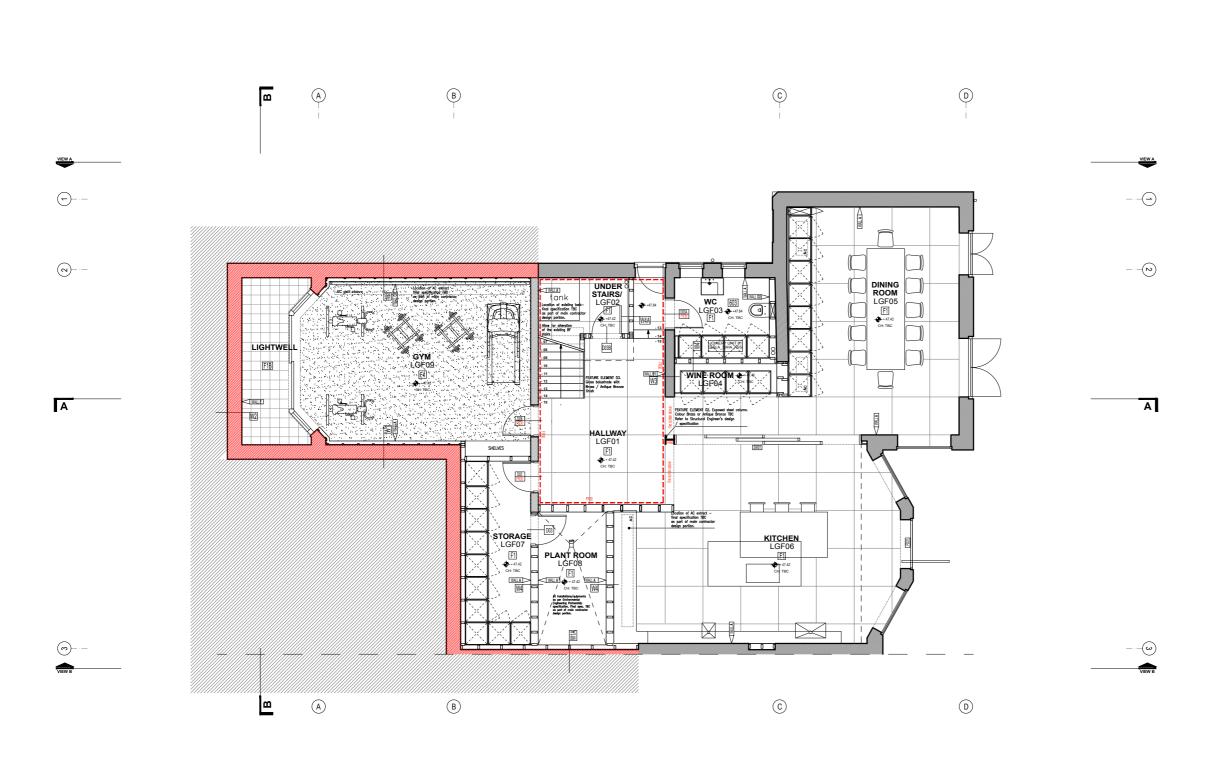

PROPOSED LOWER GROUND FLOOR PLAN

39HA PR\_020B DRAWING TITLE: PROPOSED LOWER GROUND FLOOR PLAN 39 HOLLYCROFT AVENUE, LONOND NW3 7QJ General Notes: Not for Construction.
Drawings are indicative and for information only.