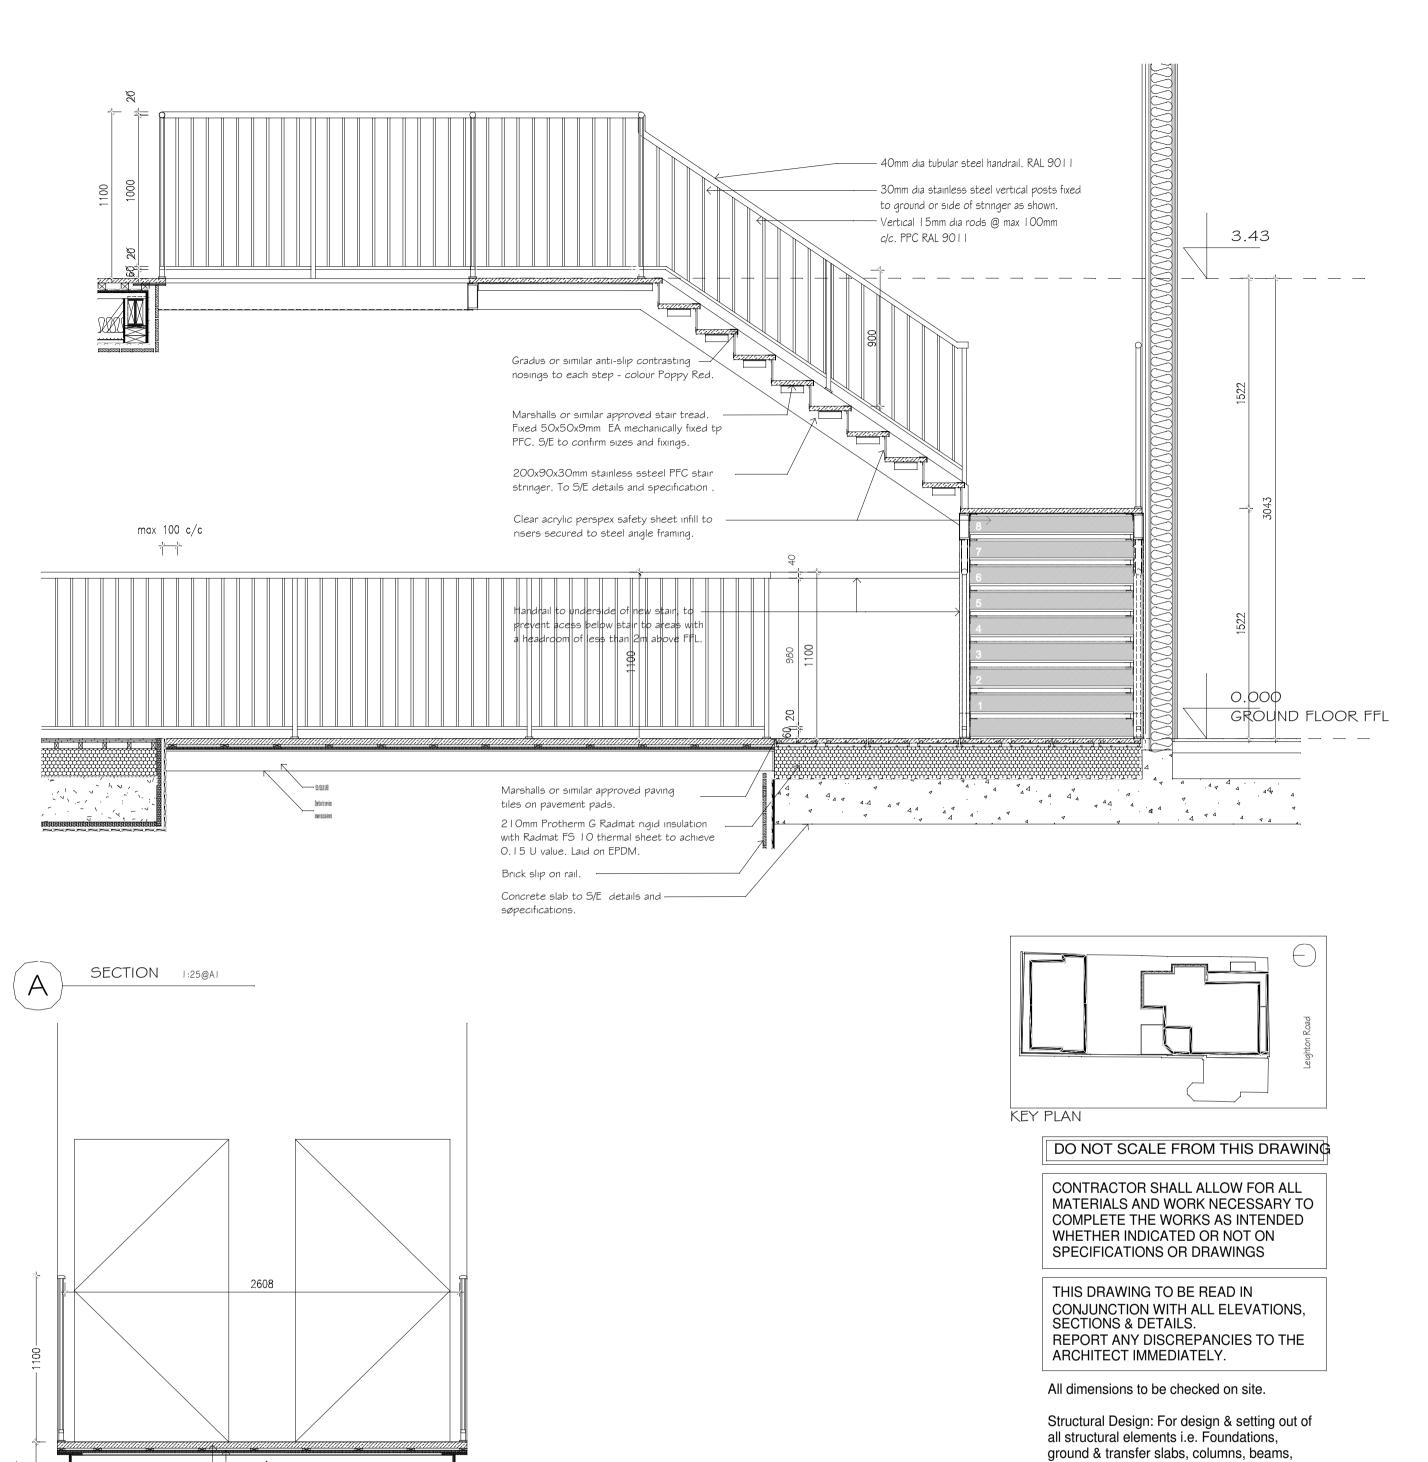

1m 2m 5m

Status

Notes
Do Not scale from this drawing, all dimensions, including
Checking existing site levels are to be checked and verified
On site and all discrepancies reported prior to any
Construction work taking place. The Builder is to check and/or
Determine all construction petals. This drawings is to be read
in conjunction with all other project drawings and specifications.

59-61 Leighton Road
NW5 2QH London

PROPOSED STAIRCASE

1:25@A1; 1:50 @A3

Drawing No. P/14-1 Rev B

2708

shaft walls and slab penetrations etc. are to be taken from the Structural Engineer's

Services Design: For setting out of incoming & outgoing i.e. SVPs, Gas, Water and Electrical

This drawing must be read in conjunction with

Intakes and Telecoms etc. refer to M&E Engineers & Structural Engineers drawings &

drawings & working details.

working details.

relevant specifications.