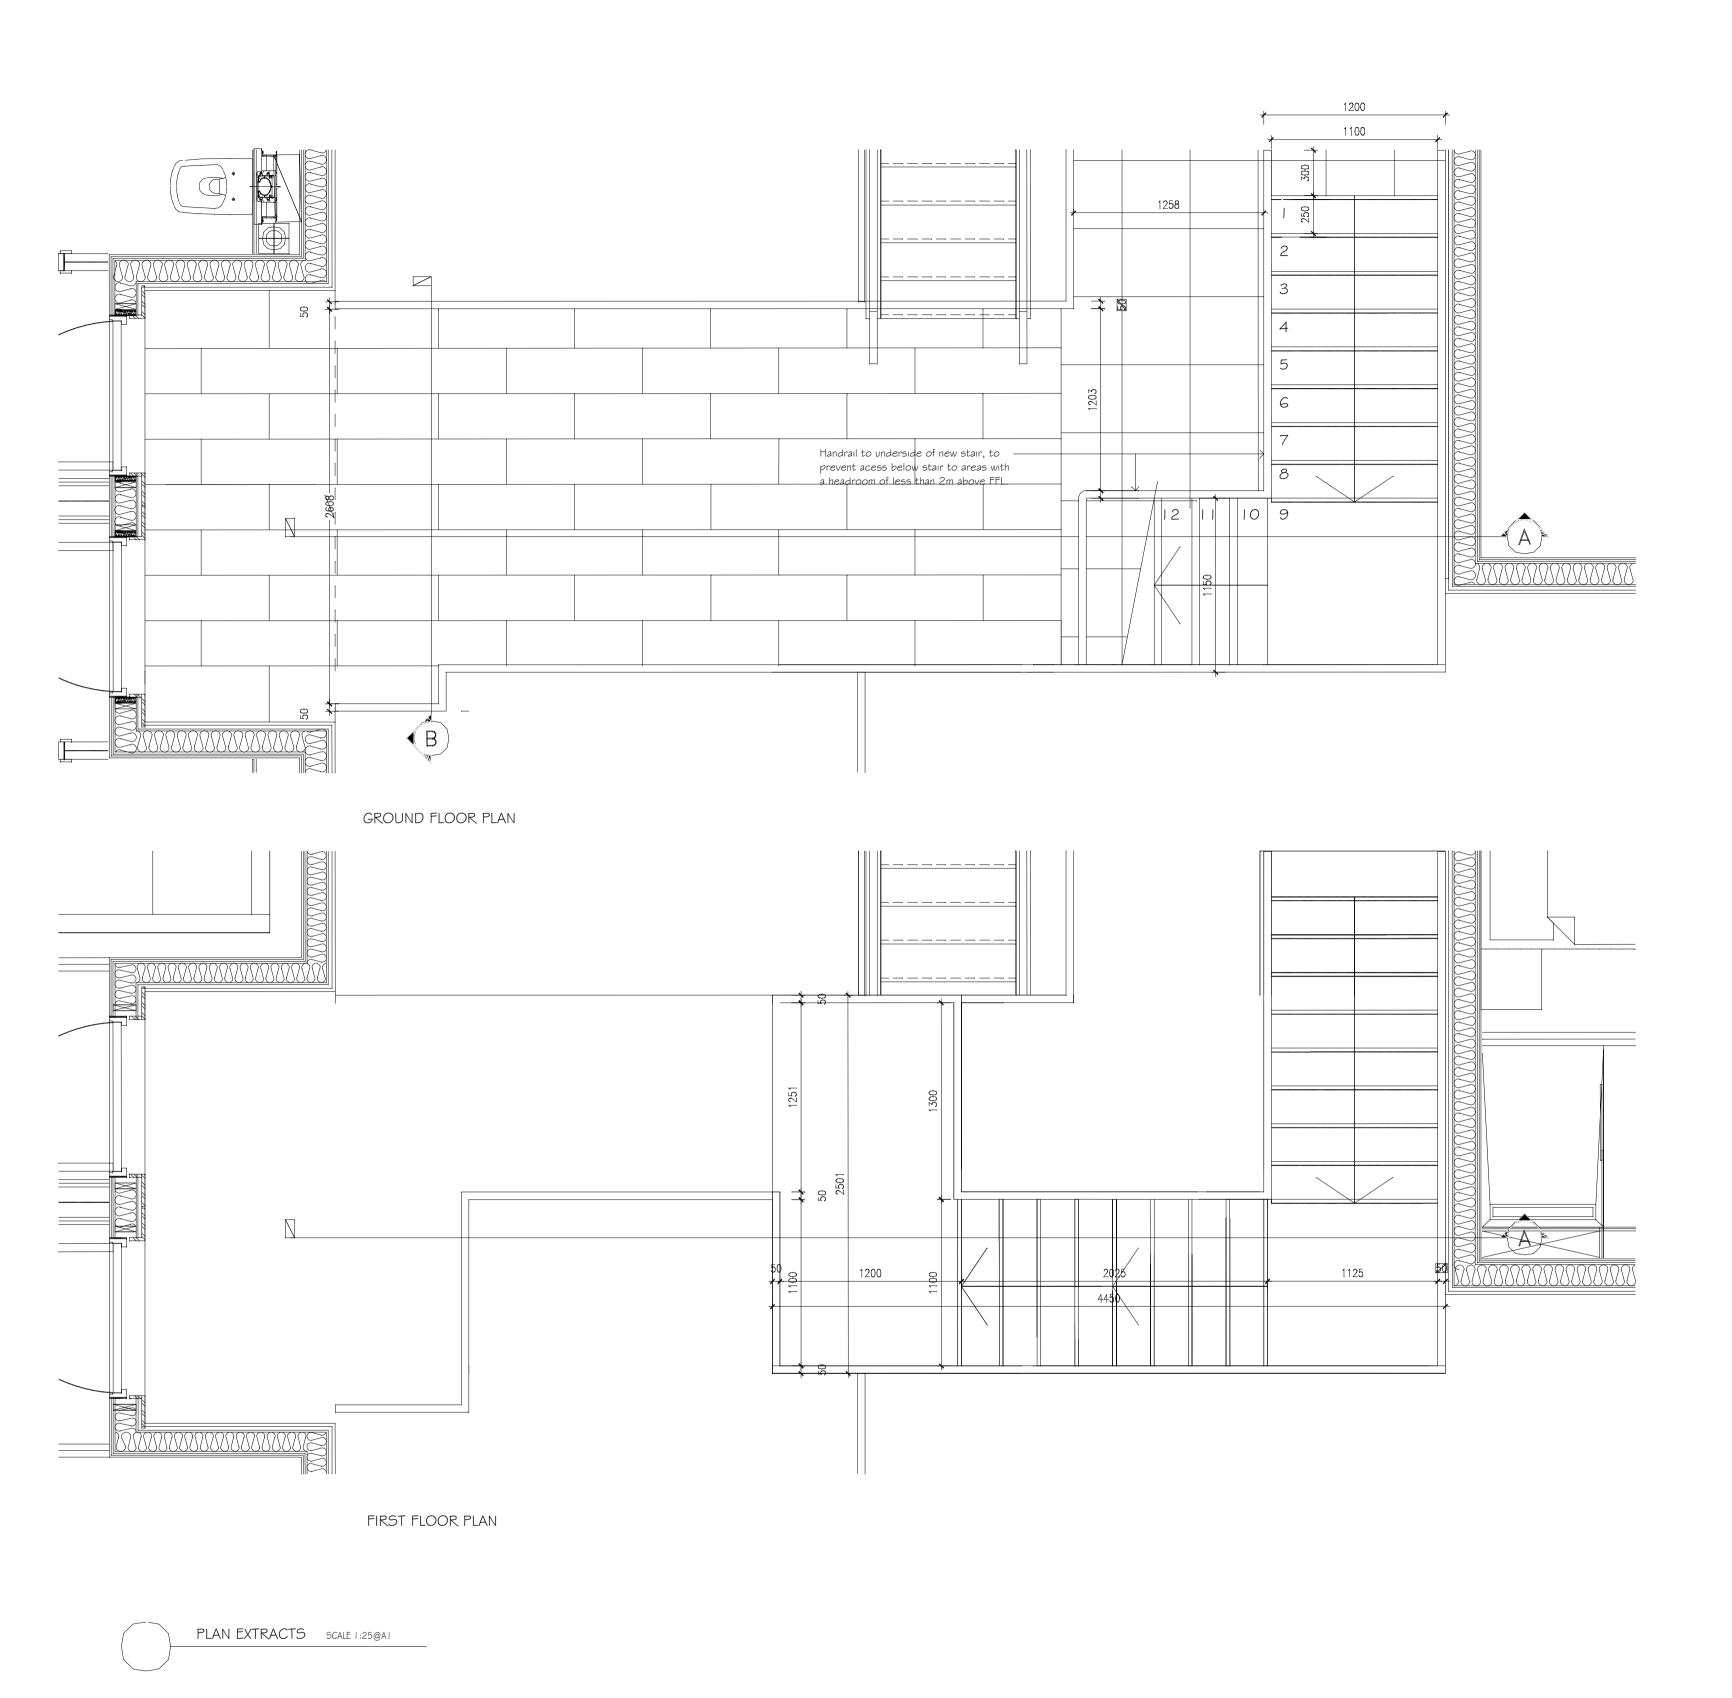

1m 2m 5m

Status

Notes
Do Not scale from this drawing, all dimensions, including
Checking existing site levels are to be checked and verified
On site and all discrepancies reported prior to any
Construction work taking place. The Builder is to check and/or
Determine all construction petals. This drawings is to be read
in conjunction with all other project drawings and specifications.

59-61 Leighton Road
NW5 2QH London

PROPOSED STAIRCASE

1:25@A1; 1:50 @A3

Drawing No. P/14-1 Rev B

2708

shaft walls and slab penetrations etc. are to be taken from the Structural Engineer's

Services Design: For setting out of incoming & outgoing i.e. SVPs, Gas, Water and Electrical

This drawing must be read in conjunction with

Intakes and Telecoms etc. refer to M&E Engineers & Structural Engineers drawings &

drawings & working details.

working details.

relevant specifications.