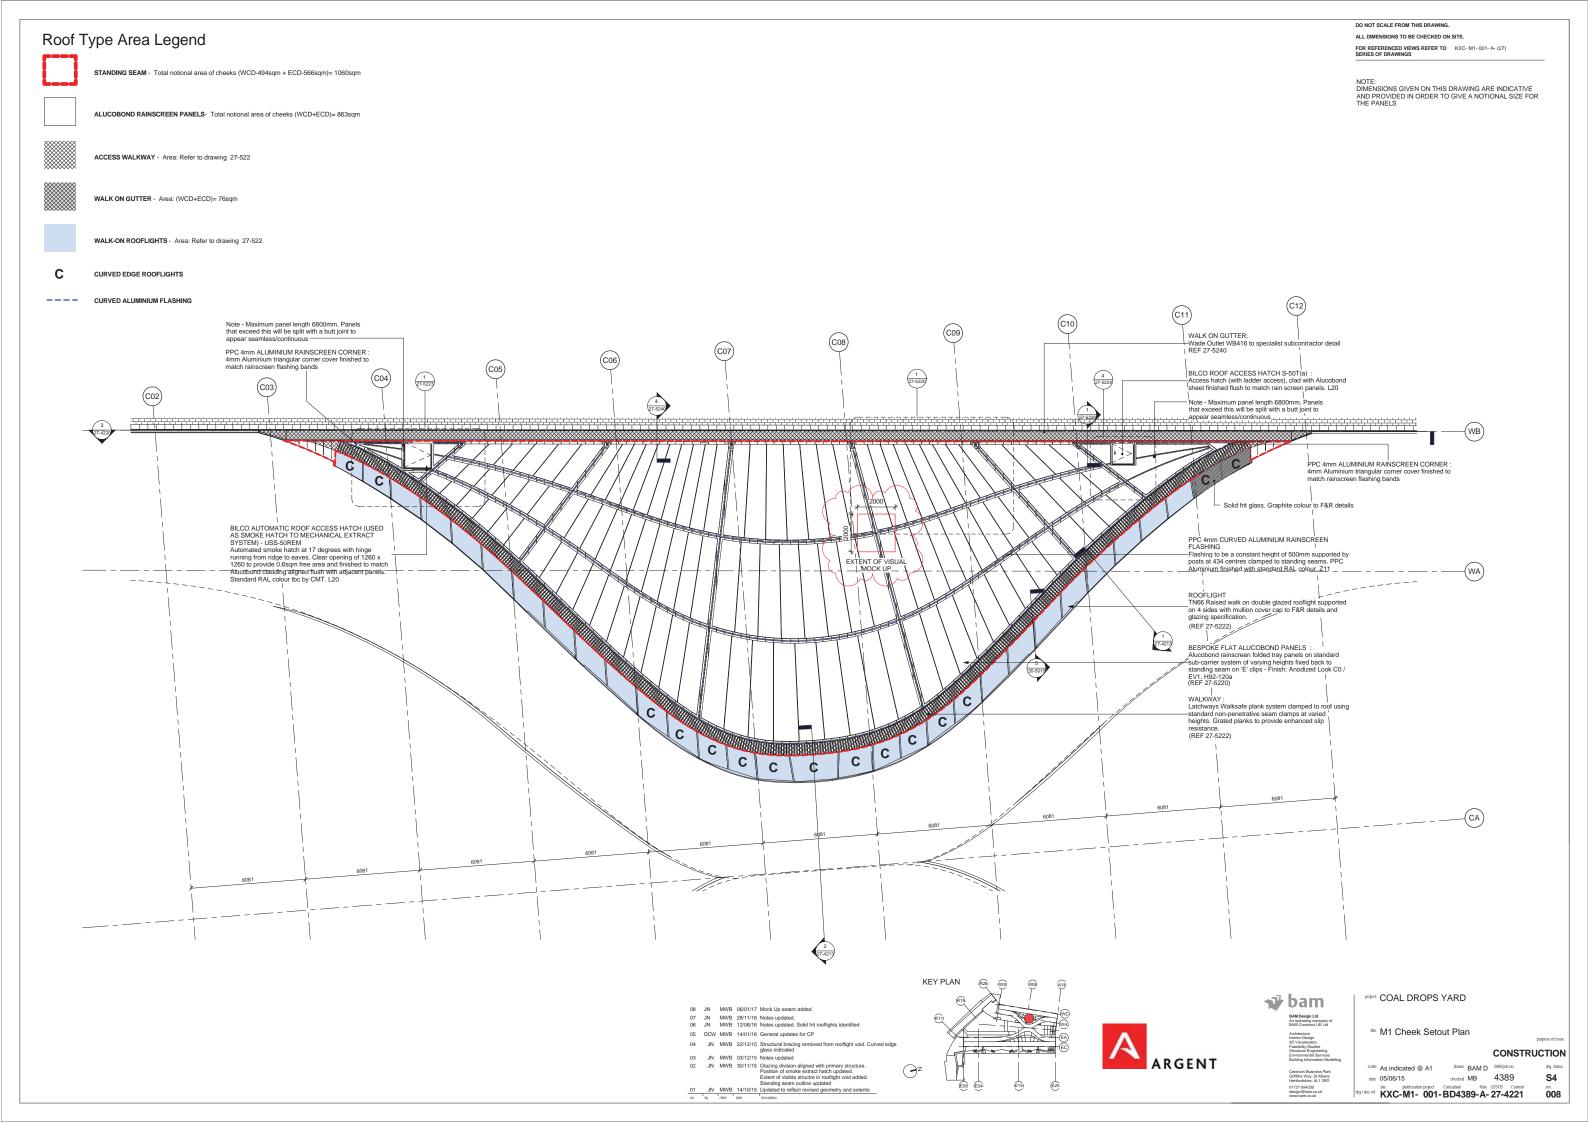

## Sample/Benchmark Approval

Form: 300-43 Rev: 1

| Project:                                                                                                                      | CDY                              | Project No:        | HLN.0262        |  |  |  |
|-------------------------------------------------------------------------------------------------------------------------------|----------------------------------|--------------------|-----------------|--|--|--|
| Submitted by:                                                                                                                 | BAM                              | Date:              | 02/08/17        |  |  |  |
| Submitted to:                                                                                                                 | Camden Planning                  | Ref No:            | 096A            |  |  |  |
| Type: Sample: x Benchmark: Mock-up:                                                                                           |                                  |                    |                 |  |  |  |
| Description: Latchways Walksafe plank system                                                                                  |                                  |                    |                 |  |  |  |
| Colour; Silver Location Roof Cheeks, refer to drawings;                                                                       |                                  |                    |                 |  |  |  |
|                                                                                                                               |                                  |                    |                 |  |  |  |
| Location for Insp                                                                                                             | pection: Storage Location after  | er Inspection: (mu | st be suitable) |  |  |  |
| BAM site office                                                                                                               | Canal Reach BAM site office Cana | al Reach           |                 |  |  |  |
| To be Built into                                                                                                              | the Works? no If YES Location:   |                    |                 |  |  |  |
| Applicable Certification(s) (e.g. BS, BBA cert etc)                                                                           |                                  |                    |                 |  |  |  |
| Purpose:<br>Approval                                                                                                          |                                  |                    |                 |  |  |  |
| Project Team Comments:                                                                                                        |                                  |                    |                 |  |  |  |
| Approval Status A B C Re-submittal Date Required Not Required  Legend: A – Approved; B – Approved with Comments; C – Rejected |                                  |                    |                 |  |  |  |