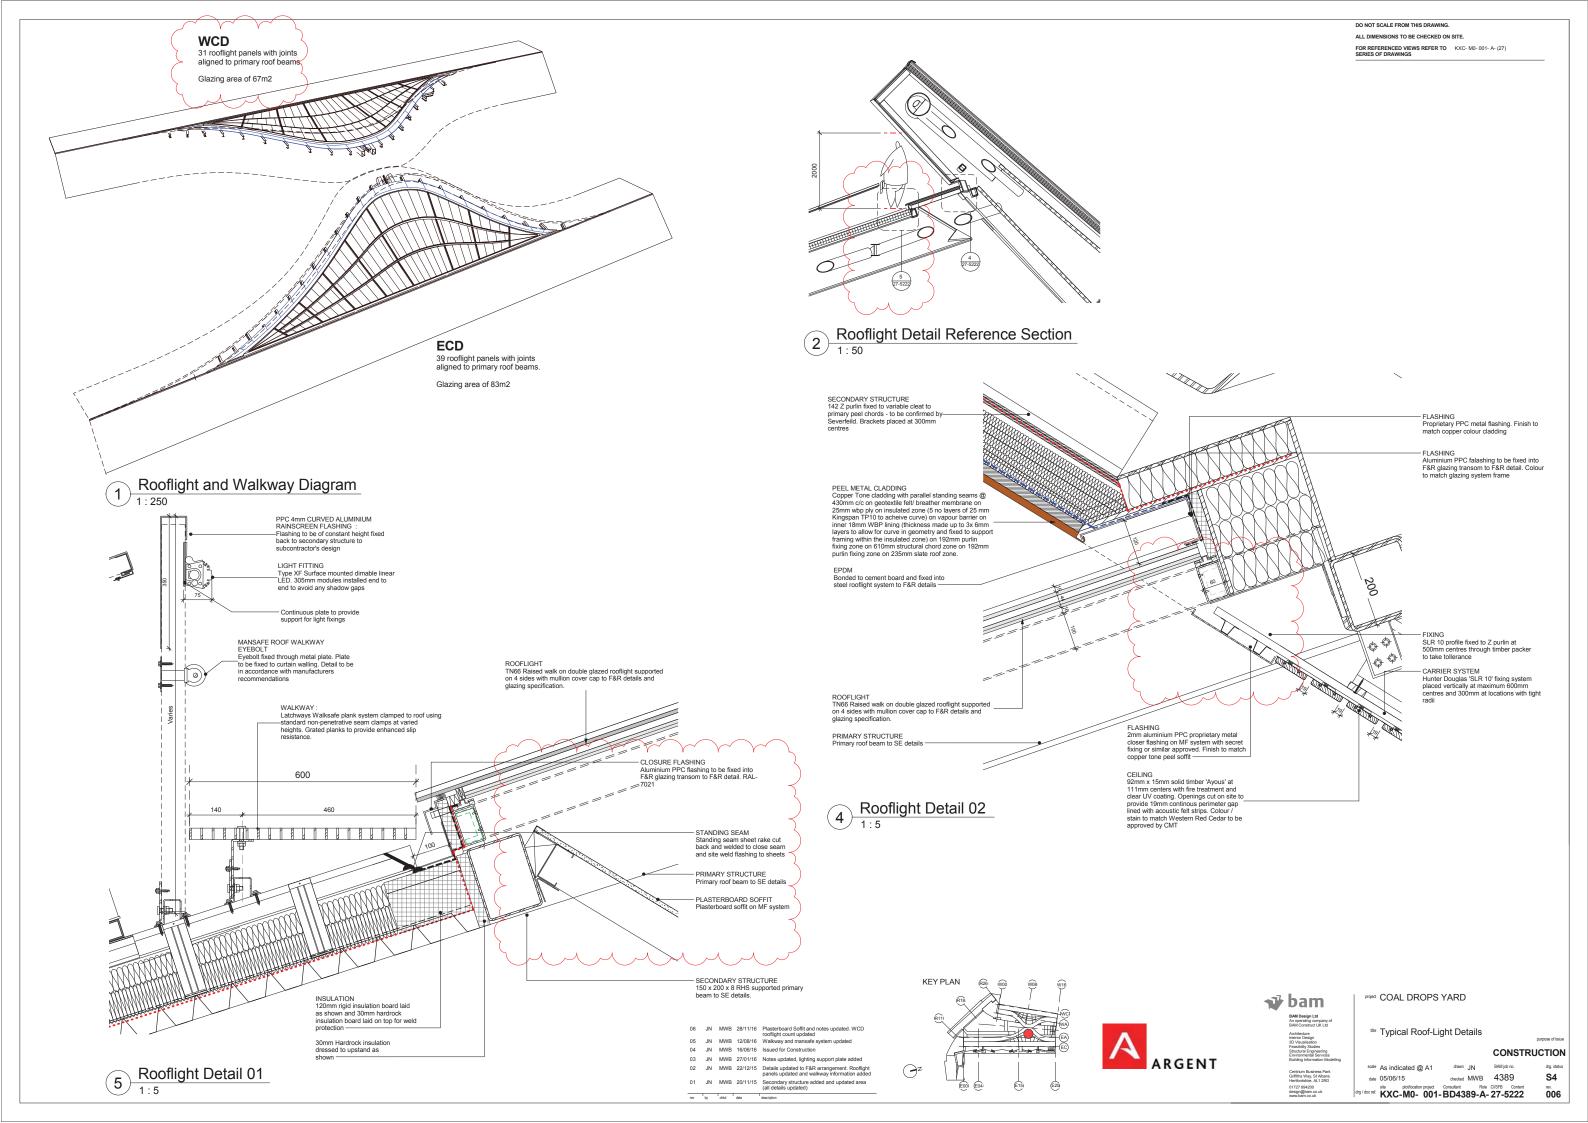

## Sample/Benchmark Approval

Form: 300-43 Rev: 1

| Project:                                                                                                                      | CDY                              | Project No:        | HLN.0262        |  |  |  |
|-------------------------------------------------------------------------------------------------------------------------------|----------------------------------|--------------------|-----------------|--|--|--|
| Submitted by:                                                                                                                 | BAM                              | Date:              | 02/08/17        |  |  |  |
| Submitted to:                                                                                                                 | Camden Planning                  | Ref No:            | 096A            |  |  |  |
| Type: Sample: x Benchmark: Mock-up:                                                                                           |                                  |                    |                 |  |  |  |
| Description: Latchways Walksafe plank system                                                                                  |                                  |                    |                 |  |  |  |
| Colour; Silver Location Roof Cheeks, refer to drawings;                                                                       |                                  |                    |                 |  |  |  |
|                                                                                                                               |                                  |                    |                 |  |  |  |
| Location for Insp                                                                                                             | pection: Storage Location after  | er Inspection: (mu | st be suitable) |  |  |  |
| BAM site office                                                                                                               | Canal Reach BAM site office Cana | al Reach           |                 |  |  |  |
| To be Built into                                                                                                              | the Works? no If YES Location:   |                    |                 |  |  |  |
| Applicable Certification(s) (e.g. BS, BBA cert etc)                                                                           |                                  |                    |                 |  |  |  |
| Purpose:<br>Approval                                                                                                          |                                  |                    |                 |  |  |  |
| Project Team Comments:                                                                                                        |                                  |                    |                 |  |  |  |
| Approval Status A B C Re-submittal Date Required Not Required  Legend: A – Approved; B – Approved with Comments; C – Rejected |                                  |                    |                 |  |  |  |