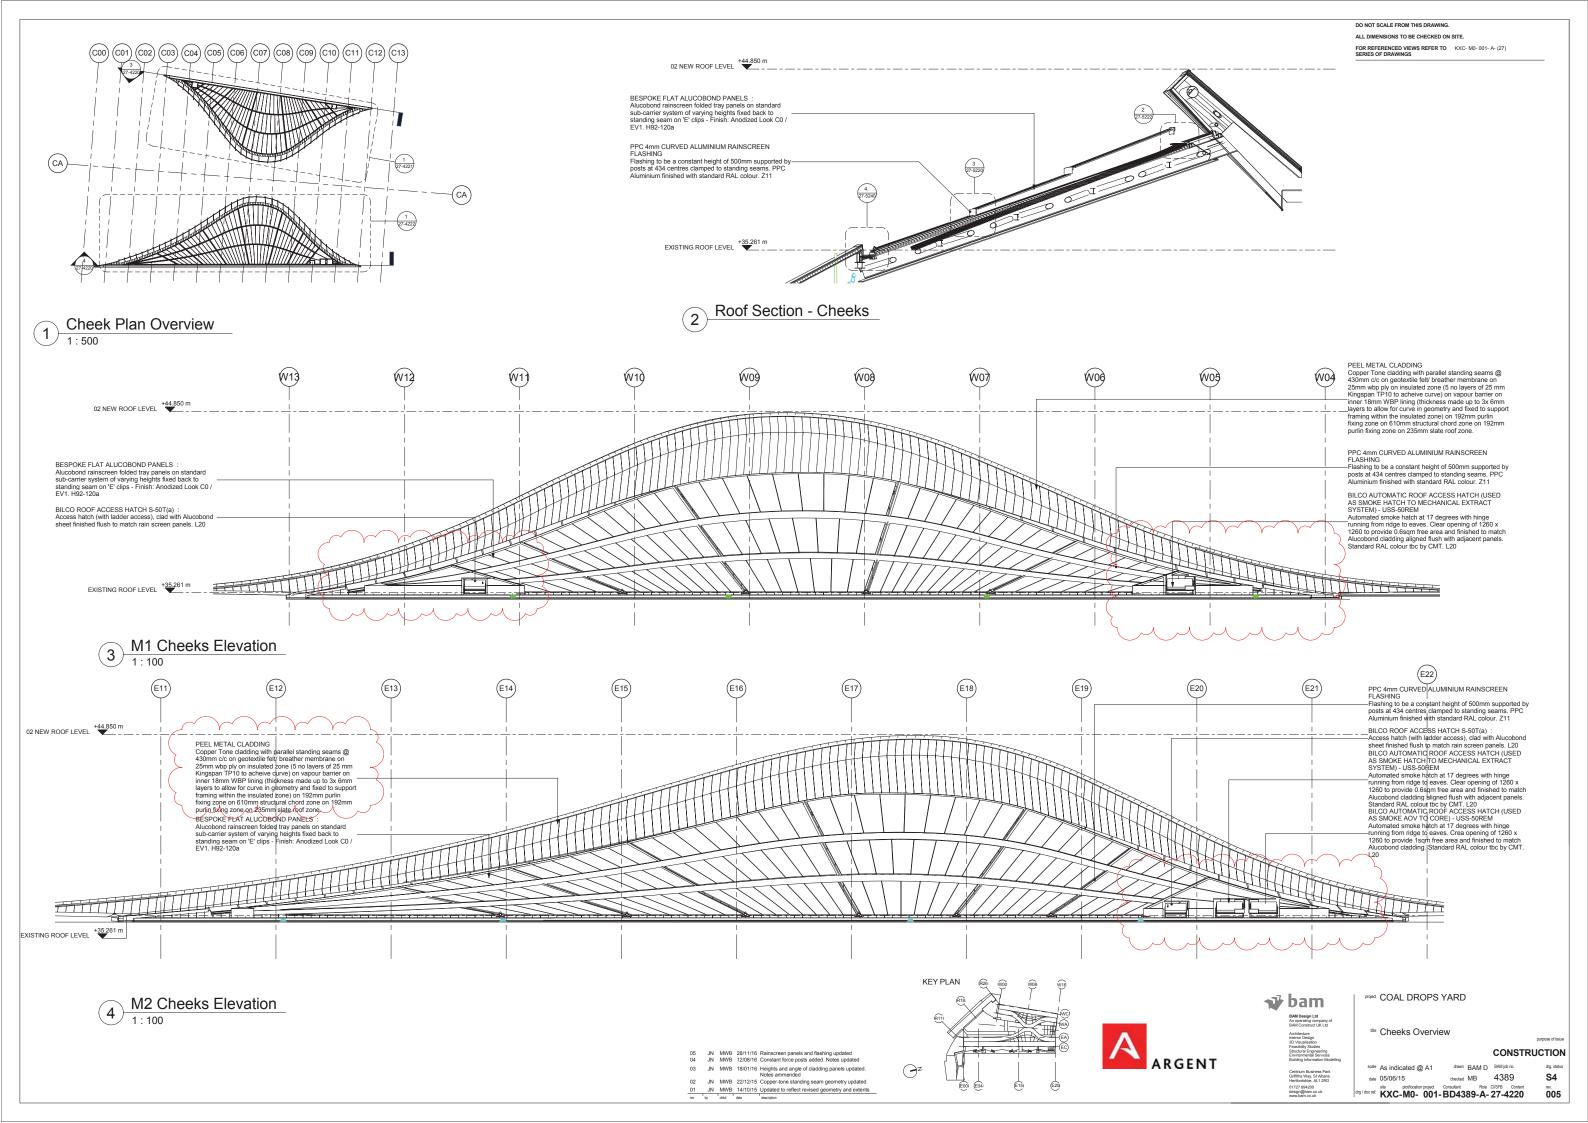

## Sample/Benchmark Approval

Form: 300-43 Rev: 1

| Project:                                                                                                                      | CDY                              | Project No:        | HLN.0262        |  |  |  |
|-------------------------------------------------------------------------------------------------------------------------------|----------------------------------|--------------------|-----------------|--|--|--|
| Submitted by:                                                                                                                 | BAM                              | Date:              | 02/08/17        |  |  |  |
| Submitted to:                                                                                                                 | Camden Planning                  | Ref No:            | 096A            |  |  |  |
| Type: Sample: x Benchmark: Mock-up:                                                                                           |                                  |                    |                 |  |  |  |
| Description: Latchways Walksafe plank system                                                                                  |                                  |                    |                 |  |  |  |
| Colour; Silver Location Roof Cheeks, refer to drawings;                                                                       |                                  |                    |                 |  |  |  |
|                                                                                                                               |                                  |                    |                 |  |  |  |
| Location for Insp                                                                                                             | pection: Storage Location after  | er Inspection: (mu | st be suitable) |  |  |  |
| BAM site office                                                                                                               | Canal Reach BAM site office Cana | al Reach           |                 |  |  |  |
| To be Built into                                                                                                              | the Works? no If YES Location:   |                    |                 |  |  |  |
| Applicable Certification(s) (e.g. BS, BBA cert etc)                                                                           |                                  |                    |                 |  |  |  |
| Purpose:<br>Approval                                                                                                          |                                  |                    |                 |  |  |  |
| Project Team Comments:                                                                                                        |                                  |                    |                 |  |  |  |
| Approval Status A B C Re-submittal Date Required Not Required  Legend: A – Approved; B – Approved with Comments; C – Rejected |                                  |                    |                 |  |  |  |