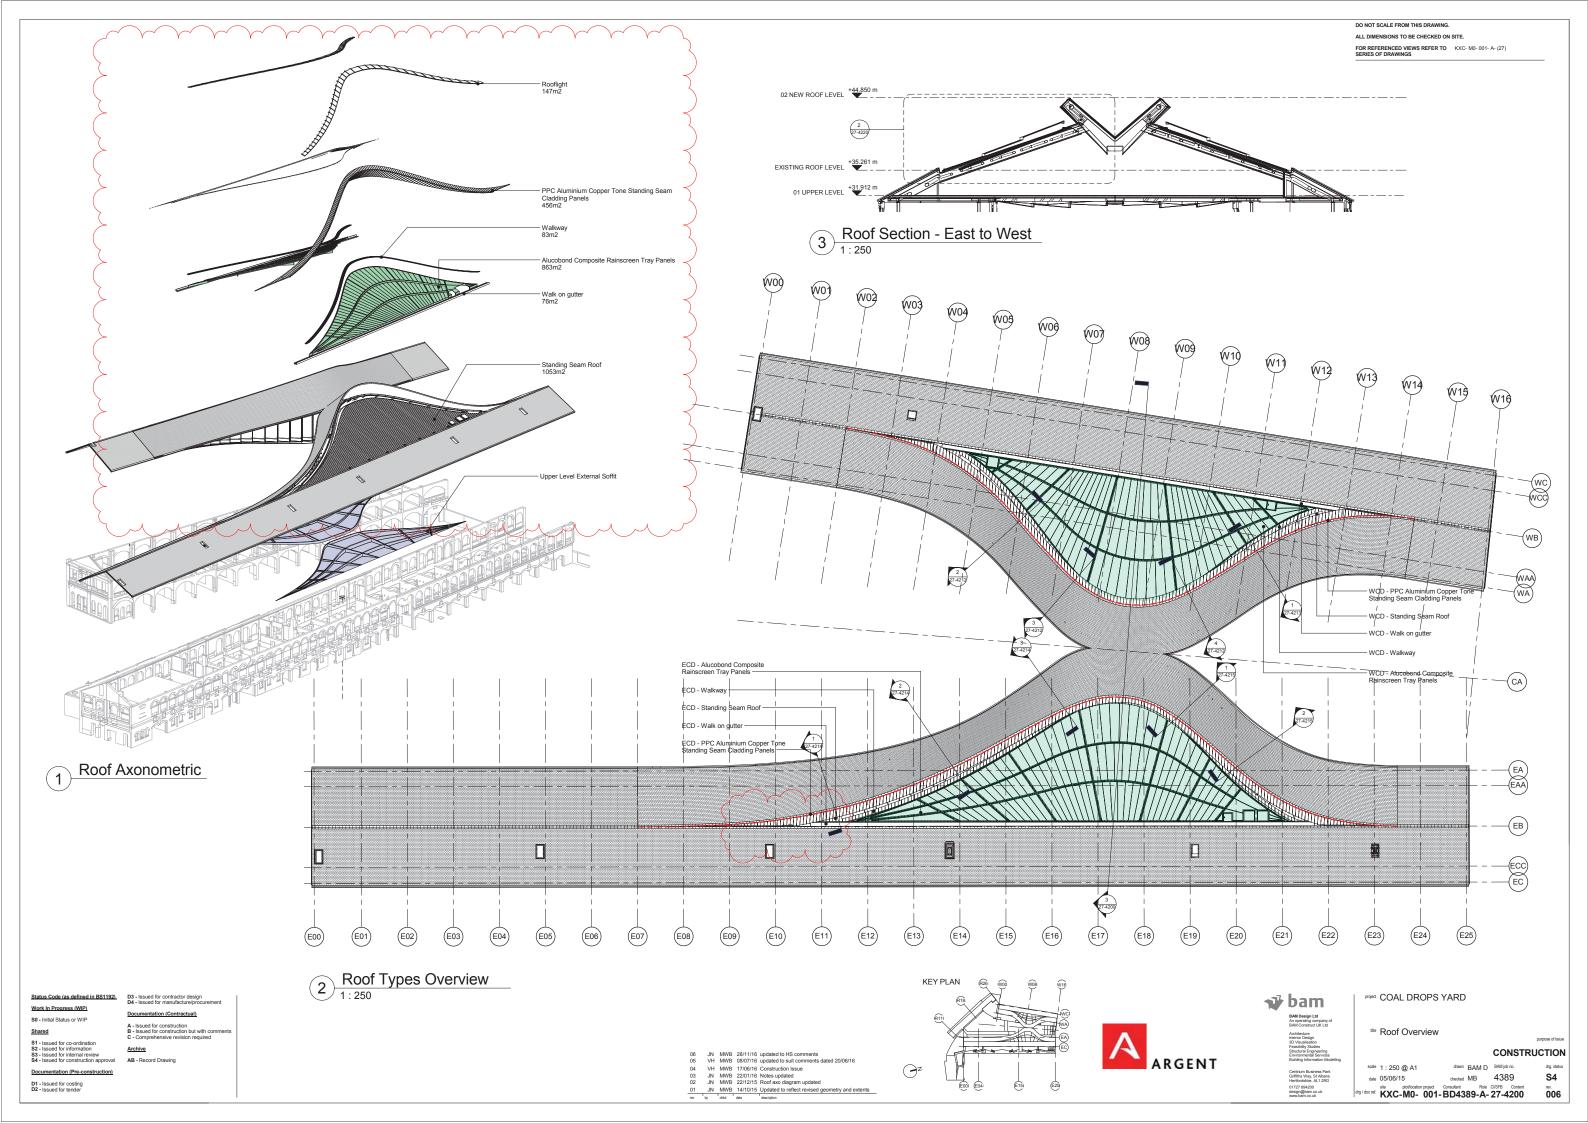

## Sample/Benchmark Approval

Form: 300-43 Rev: 1

| Project:                                                                                                                      | CDY                              | Project No:        | HLN.0262        |  |  |  |
|-------------------------------------------------------------------------------------------------------------------------------|----------------------------------|--------------------|-----------------|--|--|--|
| Submitted by:                                                                                                                 | BAM                              | Date:              | 02/08/17        |  |  |  |
| Submitted to:                                                                                                                 | Camden Planning                  | Ref No:            | 096A            |  |  |  |
| Type: Sample: x Benchmark: Mock-up:                                                                                           |                                  |                    |                 |  |  |  |
| Description: Latchways Walksafe plank system                                                                                  |                                  |                    |                 |  |  |  |
| Colour; Silver Location Roof Cheeks, refer to drawings;                                                                       |                                  |                    |                 |  |  |  |
|                                                                                                                               |                                  |                    |                 |  |  |  |
| Location for Insp                                                                                                             | pection: Storage Location after  | er Inspection: (mu | st be suitable) |  |  |  |
| BAM site office                                                                                                               | Canal Reach BAM site office Cana | al Reach           |                 |  |  |  |
| To be Built into                                                                                                              | the Works? no If YES Location:   |                    |                 |  |  |  |
| Applicable Certification(s) (e.g. BS, BBA cert etc)                                                                           |                                  |                    |                 |  |  |  |
| Purpose:<br>Approval                                                                                                          |                                  |                    |                 |  |  |  |
| Project Team Comments:                                                                                                        |                                  |                    |                 |  |  |  |
| Approval Status A B C Re-submittal Date Required Not Required  Legend: A – Approved; B – Approved with Comments; C – Rejected |                                  |                    |                 |  |  |  |