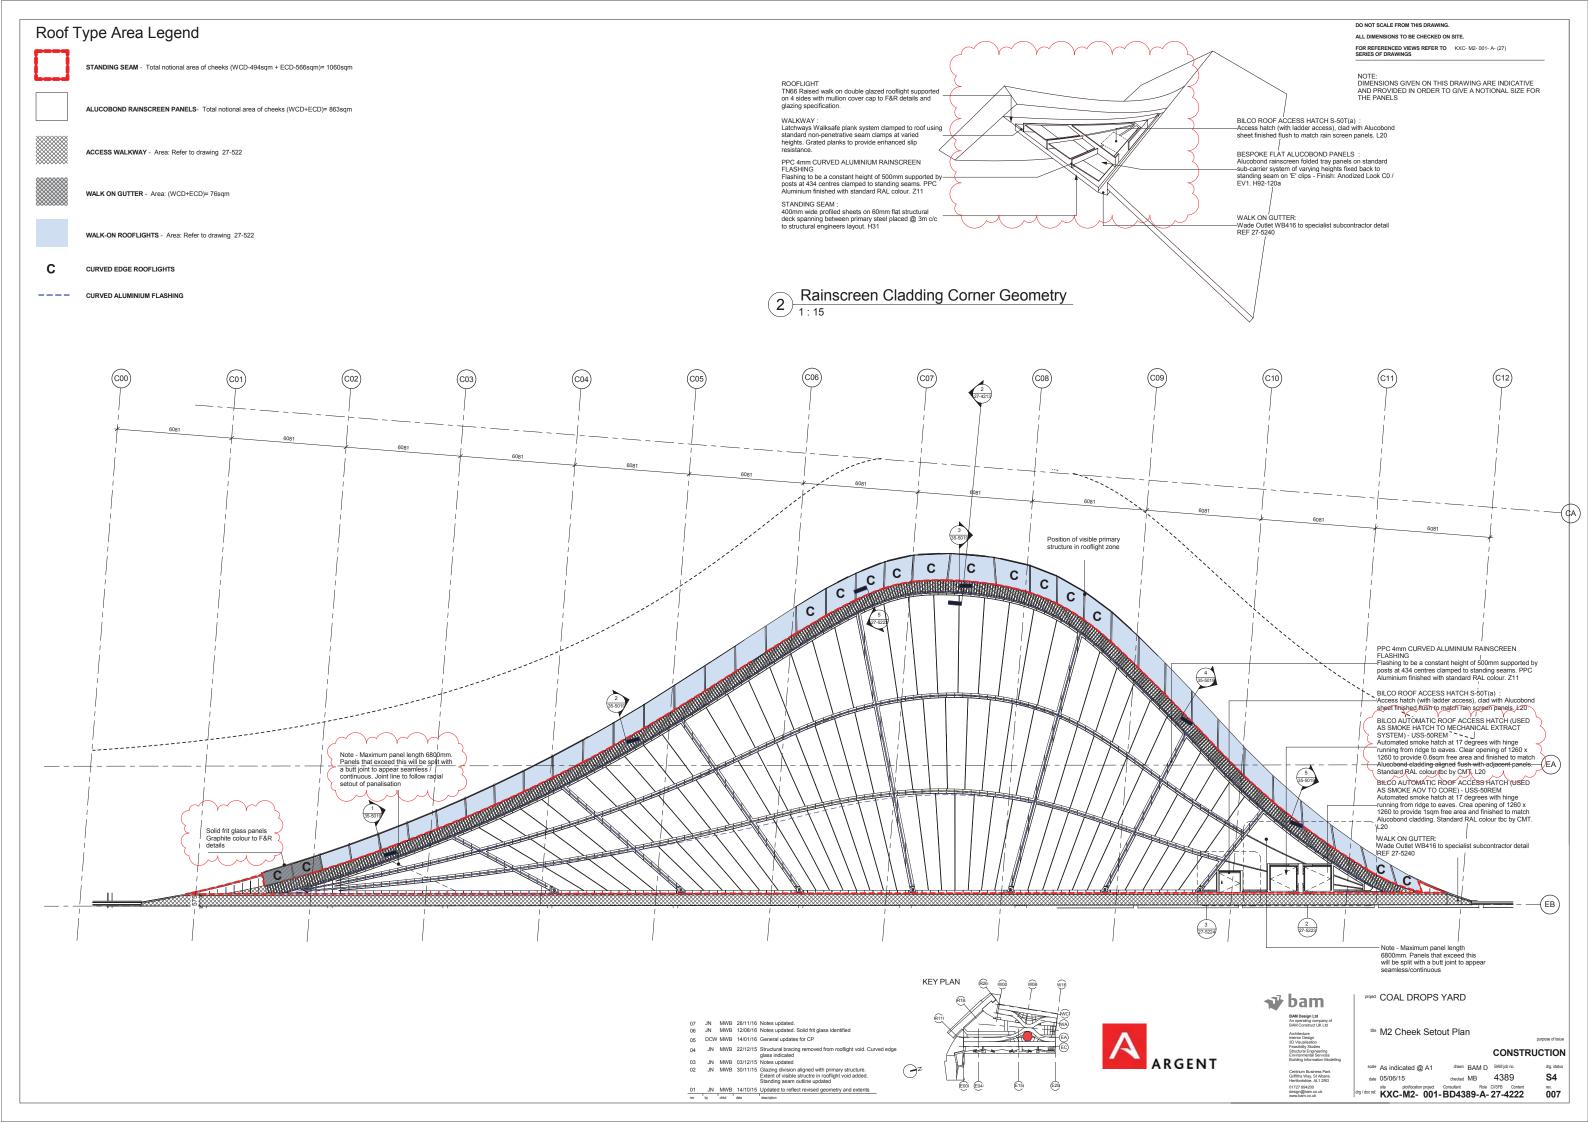

## Sample/Benchmark Approval

Form: 300-43 Rev: 1

| Project:                                                                                                                      | CDY                              | Project No:        | HLN.0262        |  |  |  |
|-------------------------------------------------------------------------------------------------------------------------------|----------------------------------|--------------------|-----------------|--|--|--|
| Submitted by:                                                                                                                 | BAM                              | Date:              | 02/08/17        |  |  |  |
| Submitted to: