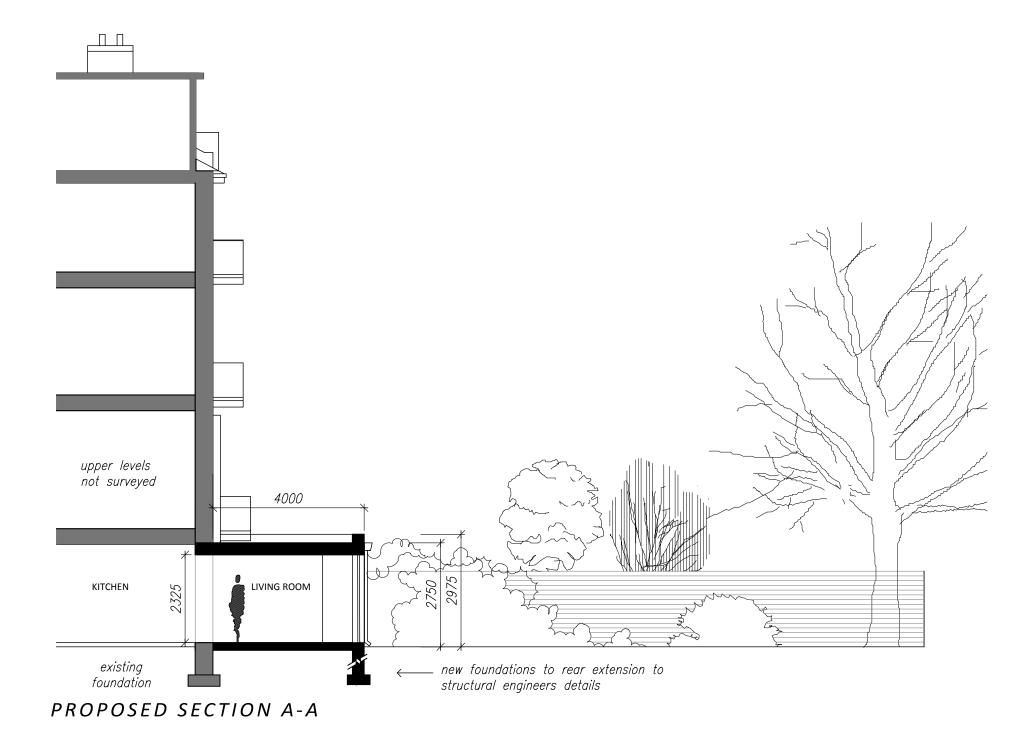

| B<br>A<br>Rev.No. | REAR EXT<br>indicative<br>Revision | 13.10.2017<br>-<br>Date |       |      |      |           |
|-------------------|------------------------------------|-------------------------|-------|------|------|-----------|
|                   | R<br>IGN AND F<br>D@BROMSE         | PROJECT                 | M     | -    | E    | N<br>ancy |
| LON               | e<br>GARLII<br>DON<br>2 3TR        | NGE I                   | ROAD  | )    |      |           |
| Client<br>Ms I    | Emma                               | Haig                    | ht an | d Mr | Jaso | n Cheng   |

| Drawing Title |          |         |       |      |  |  |  |  |
|---------------|----------|---------|-------|------|--|--|--|--|
|               |          |         |       |      |  |  |  |  |
| SECTION A-A   |          |         |       |      |  |  |  |  |
|               |          |         |       |      |  |  |  |  |
| PROPOSED      |          |         |       |      |  |  |  |  |
|               |          |         |       |      |  |  |  |  |
| Scale         | Date     | Checked | Drawn |      |  |  |  |  |
| 1:100@A3      | 20.07.17 | GD      | NVB   |      |  |  |  |  |
| -             |          |         |       | Rev. |  |  |  |  |
| Dwg No.       |          |         |       |      |  |  |  |  |
| GR007         |          |         |       |      |  |  |  |  |
| -             |          |         |       |      |  |  |  |  |
|               |          |         |       |      |  |  |  |  |