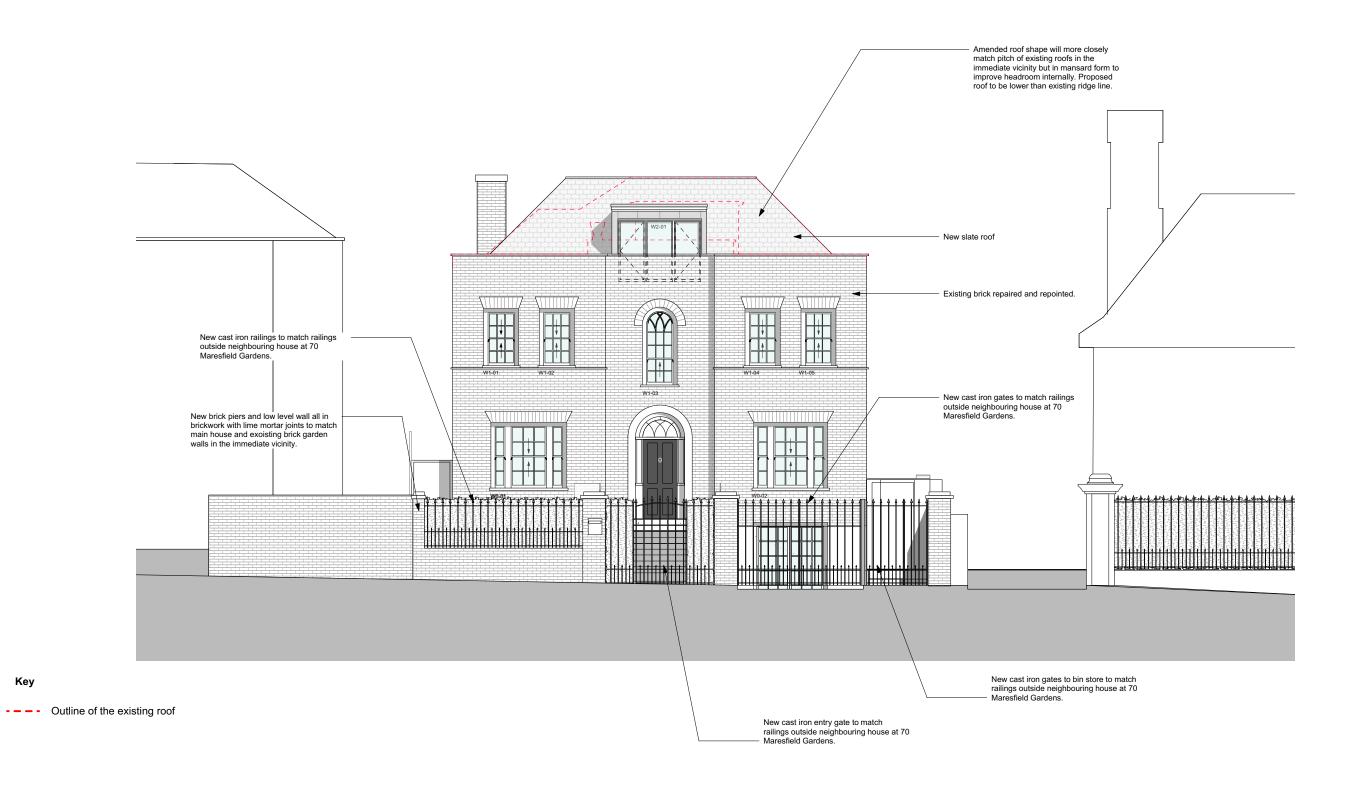

CONSTRUCTION NOTE:

| 72 Maresfield Gardens |             |               | Proposed Street Elevation |      |             |      |     |                          |  |  |  |  |
|-----------------------|-------------|---------------|---------------------------|------|-------------|------|-----|--------------------------|--|--|--|--|
| Mads & Yasmin Jensen  |             |               | Scale                     | Э    | 1:100 at A3 |      |     | 0158-GA-304 Rev <b>C</b> |  |  |  |  |
| Created               |             | Current Stage | Rev                       | Drwn | Chkd        | Date | Com | ment                     |  |  |  |  |
| Drawn<br>AW           | Date May-17 | Planning      |                           |      |             |      |     | FOR PLANNING             |  |  |  |  |