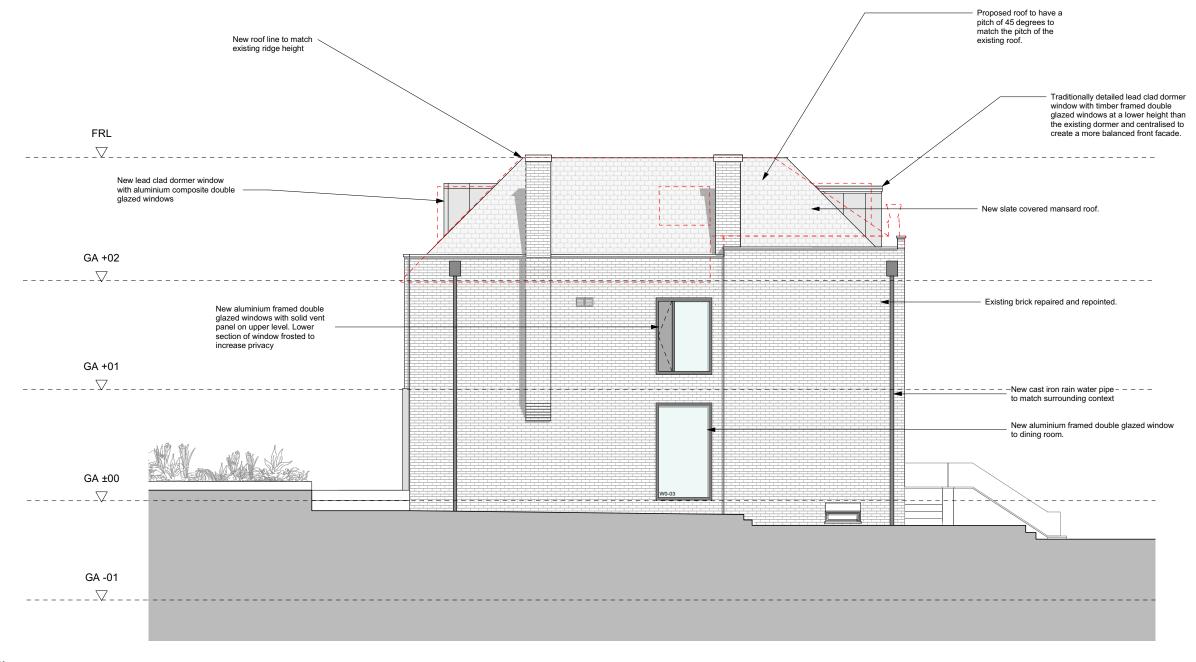

| 72 Maresfield Gardens |                |               |     | Title | Pro   | pos    | ed E | East Elevation           |
|-----------------------|----------------|---------------|-----|-------|-------|--------|------|--------------------------|
| Mads & Yasmin Jensen  |                |               |     | e .   | 1:100 | ) at . | A3   | 0158-GA-303 Rev <b>C</b> |
| Created               |                | Current Stage | Rev | Drwn  | Chkd  | Date   | Comn | ment                     |
| Orawn<br>AW           | Date<br>May-17 | Planning      |     |       |       |        |      | FOR PLANNING             |