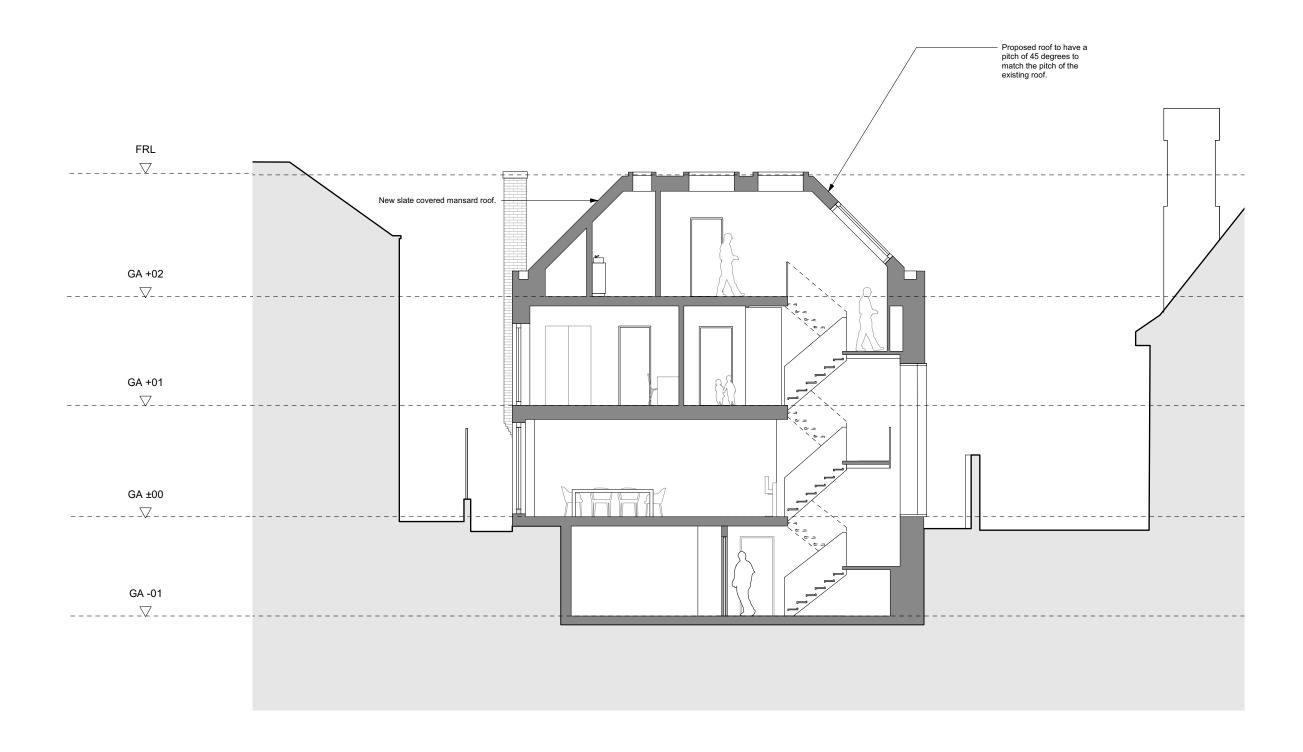

|                                      | CONSTRUCTION NOTE:                                                                                                                                 | Project 72 Mare | •             | Dwg Title     | Proposed section |                                 |         |              |       |  |
|--------------------------------------|----------------------------------------------------------------------------------------------------------------------------------------------------|-----------------|---------------|---------------|------------------|---------------------------------|---------|--------------|-------|--|
|                                      | DO NOT SCALE FROM THIS DRAWING.  DO NOT USE ANY AREAS INDICATED FOR EITHER VALUATION, PURCHASE SALE OR ANY OTHER FORM OF LEGALLY BINDING CONTRACT. | Client          | Yasmin Jensei |               | Scale            | 1:100 at A3 Dwg No. 0158-GA-307 |         | No IRe       | Rev C |  |
|                                      | DO NOT REPRODUCE ANY PART OF THIS DRAWING<br>WITHOUT PRIOR WRITTEN CONSENT. THIS DRAWING                                                           | Created         |               | Current Stage | Rev Drwn         | Chkd Date                       | Comment | ·            |       |  |
| REMAINS THE COPYRIGHT OF ACKROYD + # | REMAINS THE COPYRIGHT OF ACKROYD + ASSOCIATES LTD.                                                                                                 | Drawn<br>AW     | Date May-17   | Planning      |                  |                                 |         | FOR PLANNING |       |  |