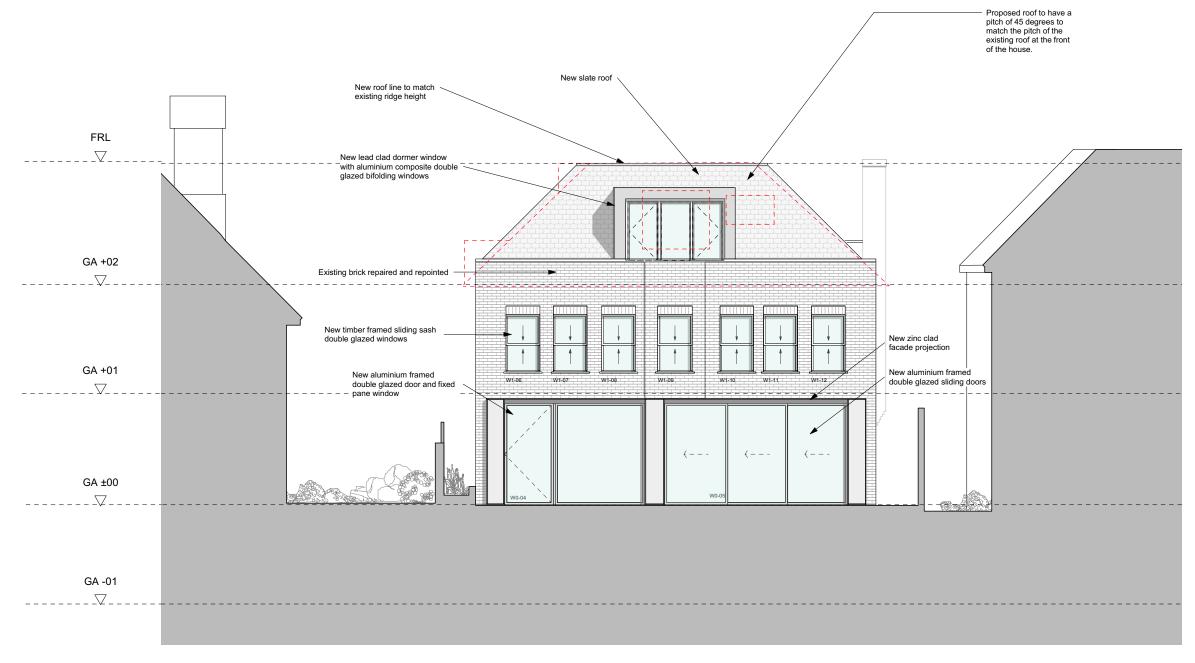

CONSTRUCTION NOTE:

| 72 Maresfield Gardens |             |               | Proposed Street Elevation |      |             |      |     |                          |  |  |  |  |
|-----------------------|-------------|---------------|---------------------------|------|-------------|------|-----|--------------------------|--|--|--|--|
| Mads & Yasmin Jensen  |             |               | Scale                     | Э    | 1:100 at A3 |      |     | 0158-GA-304 Rev <b>C</b> |  |  |  |  |
| Created               |             | Current Stage | Rev                       | Drwn | Chkd        | Date | Com | ment                     |  |  |  |  |
| Drawn<br>AW           | Date May-17 | Planning      |                           |      |             |      |     | FOR PLANNING             |  |  |  |  |