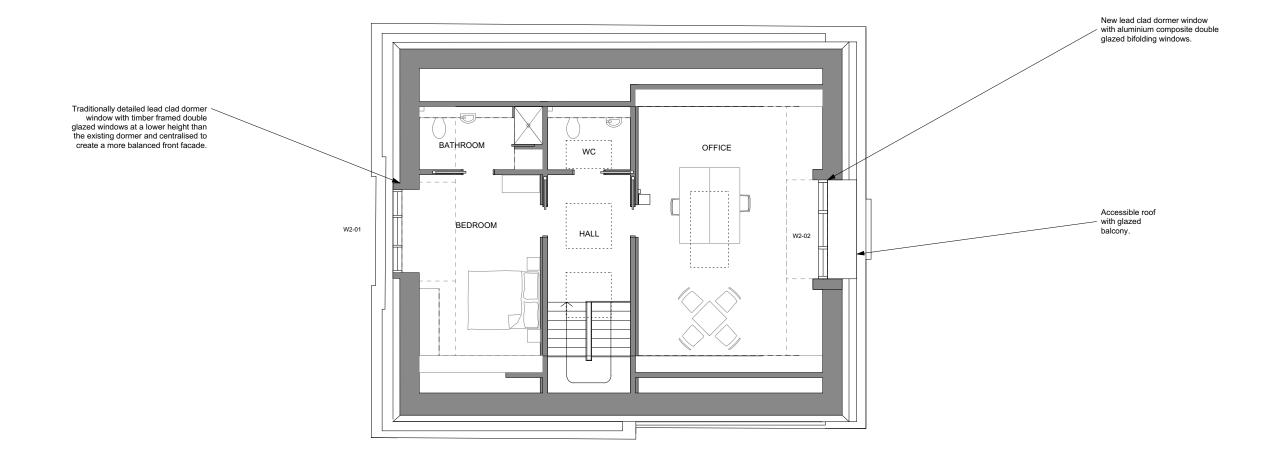

| 72 Maresfield Gardens               |             |               |     | Proposed Second Floor Plan |      |        |     |                                      |  |  |  |  |
|-------------------------------------|-------------|---------------|-----|----------------------------|------|--------|-----|--------------------------------------|--|--|--|--|
| <sup>ent</sup> Mads & Yasmin Jensen |             |               |     | е                          | 1:10 | 0 at . |     | <sup>Dwg No.</sup> 0158-GA-102 Rev C |  |  |  |  |
| eated                               |             | Current Stage | Rev | Drwn                       | Chkd | Date   | Com | ment                                 |  |  |  |  |
| awn<br><b>AW</b>                    | Date May-17 | Planning      |     |                            |      |        |     | FOR PLANNING                         |  |  |  |  |