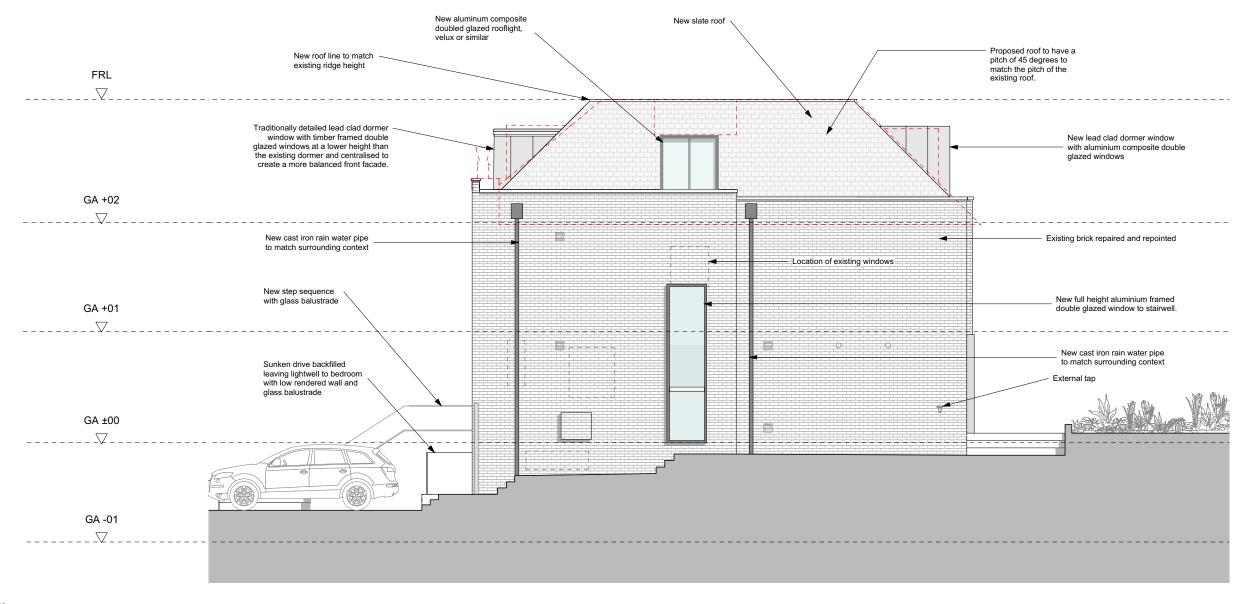

| CONSTRUCTION NOTE:                                                                                                | Project 72 Mar       | esfield Gardens | 3             | Dwg Ti | tle<br>F | Propos    | sed South Elevation          |
|-------------------------------------------------------------------------------------------------------------------|----------------------|-----------------|---------------|--------|----------|-----------|------------------------------|
| DO NOT SCALE FROM THIS DRAWING.                                                                                   | 72 11101             | Oonola Oaraona  |               |        |          | тороо     |                              |
| DO NOT USE ANY AREAS INDICATED FOR EITHER VALUATION, PURCHASE SALE OR ANY OTHER FORM OF LEGALLY BINDING CONTRACT. | Mads & Yasmin Jensen |                 |               |        |          | :100 at   | A3 Dwg No. 0158-GA-302 Rev C |
| DO NOT REPRODUCE ANY PART OF THIS DRAWING WITHOUT PRIOR WRITTEN CONSENT. THIS DRAWING                             | Created              |                 | Current Stage | Rev D  | rwn C    | Chkd Date | Comment                      |
| REMAINS THE COPYRIGHT OF ACKROYD + ASSOCIATES LTD.                                                                | Drawn<br>AW          | Date May-17     | Planning      |        |          |           | FOR PLANNING                 |