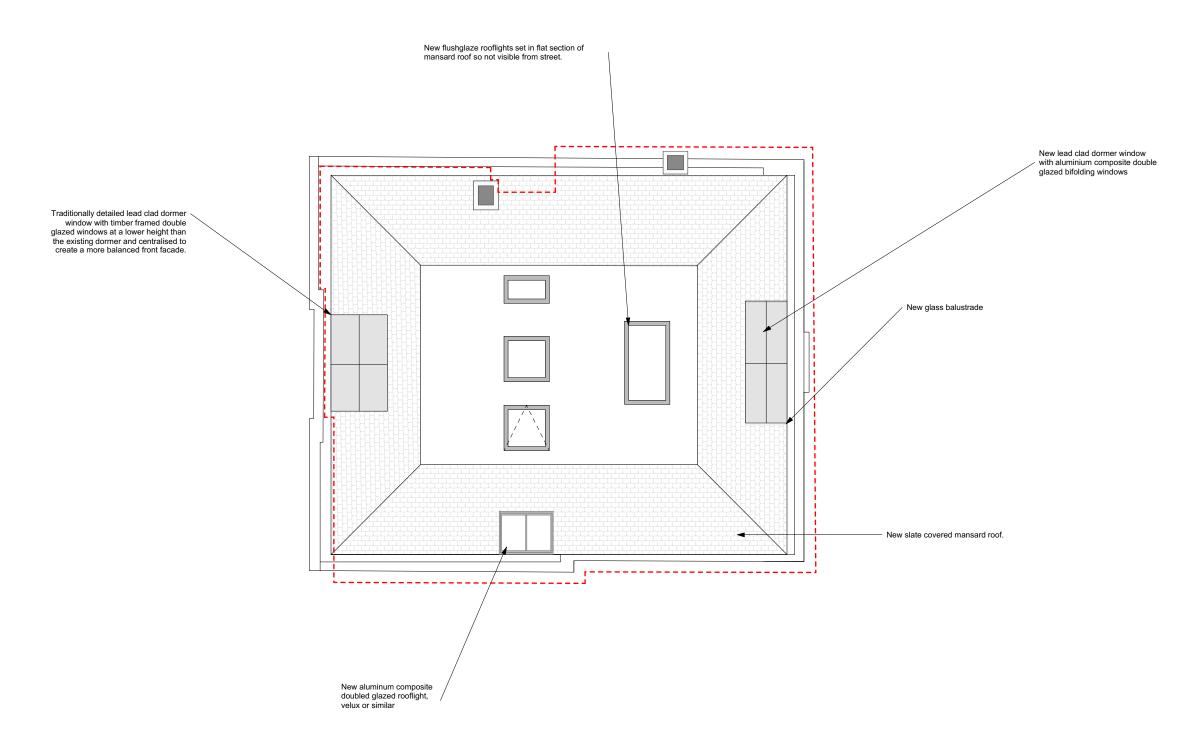

| **                    |             |               |                              |       |      |      |         |        |       |
|-----------------------|-------------|---------------|------------------------------|-------|------|------|---------|--------|-------|
| 72 Maresfield Gardens |             |               | Dwg                          | Title |      |      |         |        |       |
| Mads & Yasmin Jensen  |             |               | 1:100 at A3 Dwg No. 0158-GA- |       |      |      |         |        | Rev C |
| Created               |             | Current Stage | Rev                          | Drwn  | Chkd | Date | Comment |        |       |
| Drawn<br>AW           | Date May-17 | Planning      |                              |       |      |      | FOR PLA | ANNING |       |