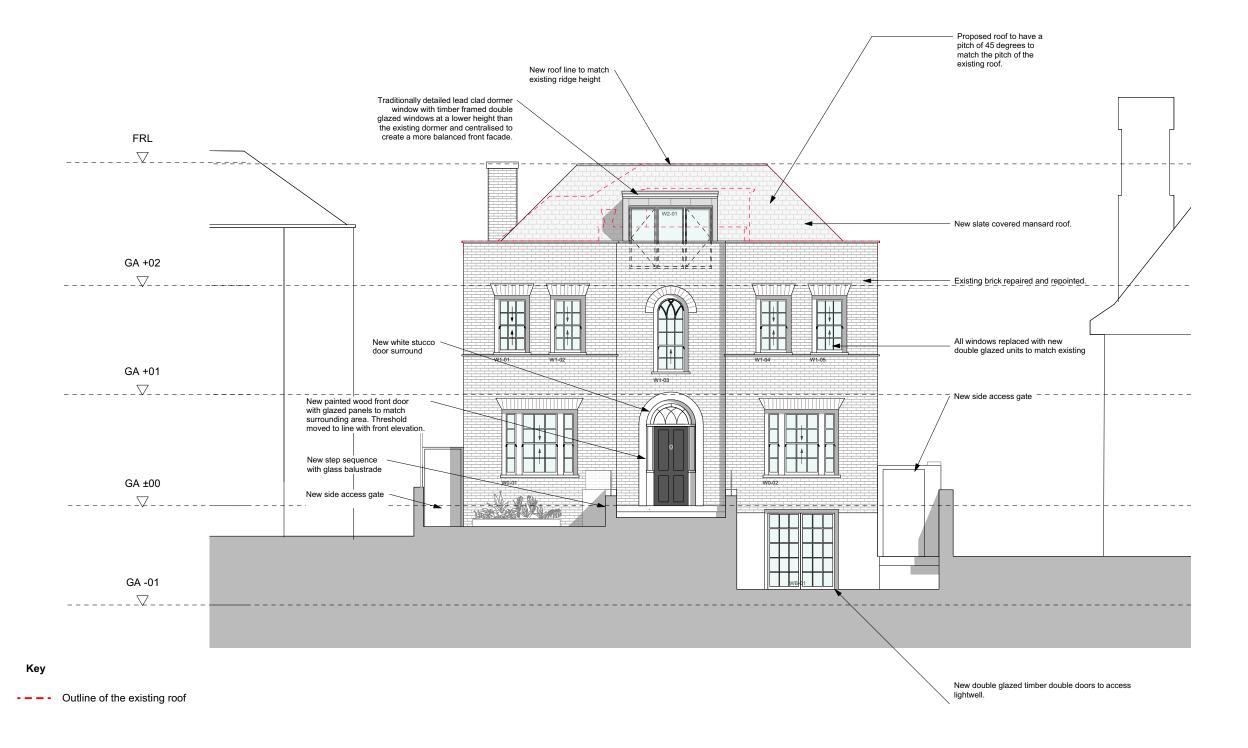

CONSTRUCTION NOTE:

| 72 Maresfield Gardens |             |               | Proposed Street Elevation |      |             |      |     |                          |  |  |  |  |
|-----------------------|-------------|---------------|---------------------------|------|-------------|------|-----|--------------------------|--|--|--|--|
| Mads & Yasmin Jensen  |             |               | Scale                     | Э    | 1:100 at A3 |      |     | 0158-GA-304 Rev <b>C</b> |  |  |  |  |
| Created               |             | Current Stage | Rev                       | Drwn | Chkd        | Date | Com | ment                     |  |  |  |  |
| Drawn<br>AW           | Date May-17 | Planning      |                           |      |             |      |     | FOR PLANNING             |  |  |  |  |