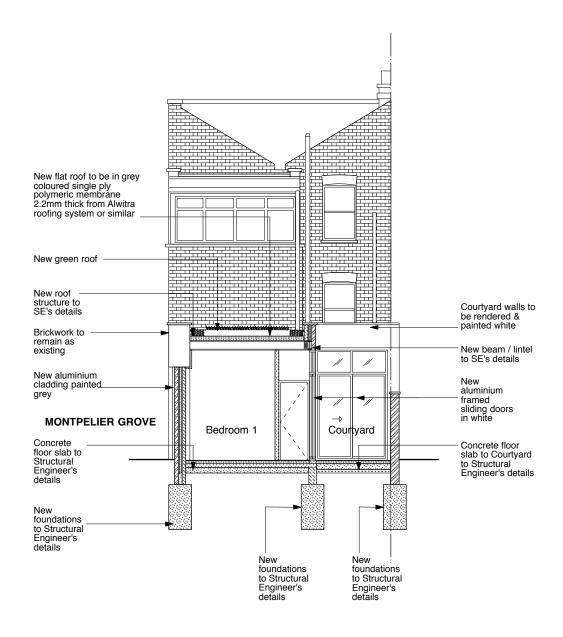

## PROPOSED SECTION BB

scale 1:100

0 1 2



PROPOSED SECTION CC scale 1:100



## **GLA Architecture and Design**

Southgate Office Village, Block E, First Floor, 286A Chase Road, London, N14 6HF T 020 8886 5100 F 020 8886 0669 E g@glaad.co.uk

Revision:- A1: 13.10.17: dk : Green roof added.

Client

## S. ASPRIS & SON LTD.

Main Contractor

Projec

CHANGE OF USE FROM A STORAGE AREA TO CREATE A 2 BEDROOM FLAT AT 71 FALKLAND ROAD, LONDON NW5 2XB

Drawing Title PROPOSED SECTIONS BB & CC

| Scale | Date         | Drawn By |
|-------|--------------|----------|
|       | October 2017 | DK       |
|       | Drawing No.  | Rev.     |
| 1415C | 16 °         | Δ1       |

DO NOT SCALE THIS DRAWING.

ALL DIMENSIONS TO BE CHECKED ON SITE DRAWING STATUS



A SCHEME - Outline/Scheme drawings for pr