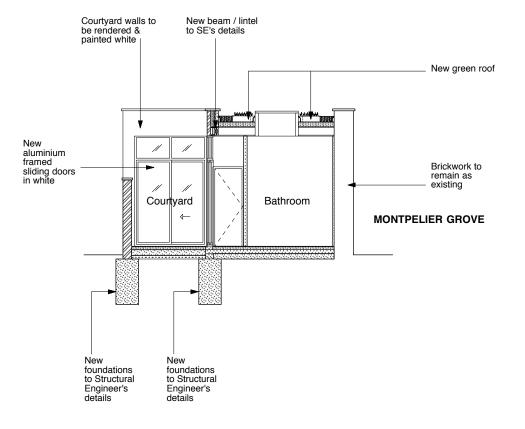

## PROPOSED SECTION BB

scale 1:100

0 1 2



PROPOSED SECTION CC scale 1:100



## **GLA Architecture and Design**

Southgate Office Village, Block E, First Floor, 286A Chase Road, London, N14 6HF T 020 8886 5100 F 020 8886 0669 E g@glaad.co.uk

Revision:- A1: 13.10.17: dk : Green roof added.

Client

## S. ASPRIS & SON LTD.

Main Contractor

Projec

CHANGE OF USE FROM A STORAGE AREA TO CREATE A 2 BEDROOM FLAT AT 71 FALKLAND ROAD, LONDON NW5 2XB

Drawing Title PROPOSED SECTIONS BB & CC

| Scale | Date         | Drawn By |
|-------|--------------|----------|
|       | October 2017 | DK       |
|       | Drawing No.  | Rev.     |
| 1415C | 16 °         | Δ1       |

DO NOT SCALE THIS DRAWING.

ALL DIMENSIONS TO BE CHECKED ON SITE DRAWING STATUS



A SCHEME - Outline/Scheme drawings for proposals, budgets, etc.

**B** DESIGN DEVELOPME