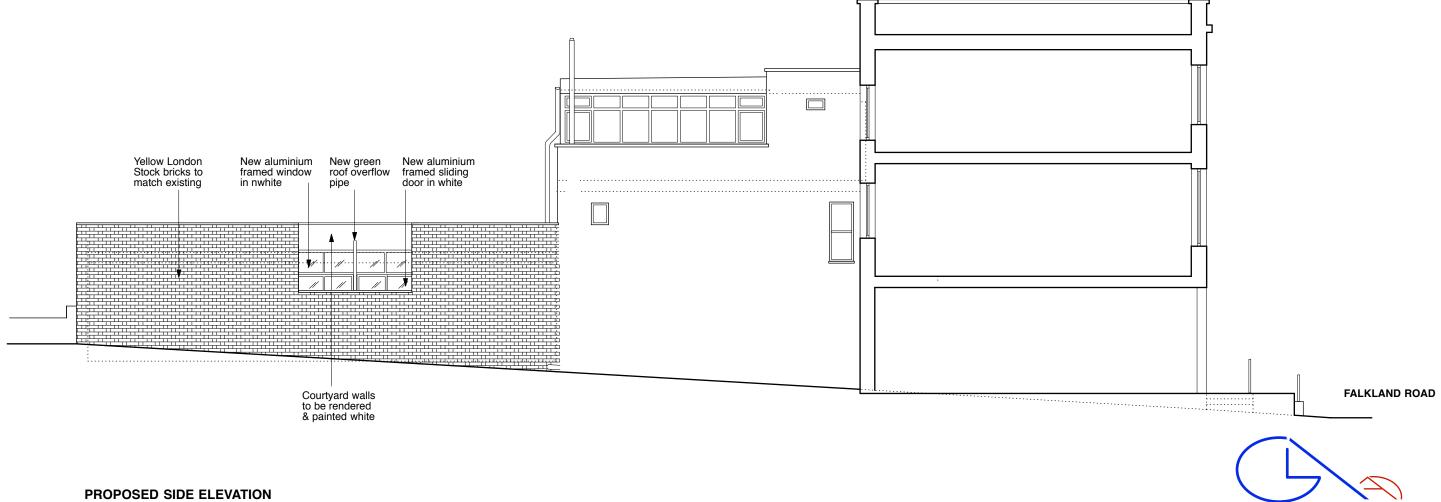

## S. ASPRIS & SON LTD.

Main Contractor

CHANGE OF USE FROM A STORAGE AREA TO CREATE A 2 BEDROOM FLAT AT 71 FALKLAND ROAD, LONDON NW5 2XB

## Drawing Title PROPOSED SIDE ELEVATION

| Scale      | Date        | Drawn By         |
|------------|-------------|------------------|
| 1:100 @ A3 | May 2014    | EG               |
|            | Drawing No. | Rev.             |
| 1415C      | 13          | Λ /              |
|            | 1.0         | / <del>/ 1</del> |