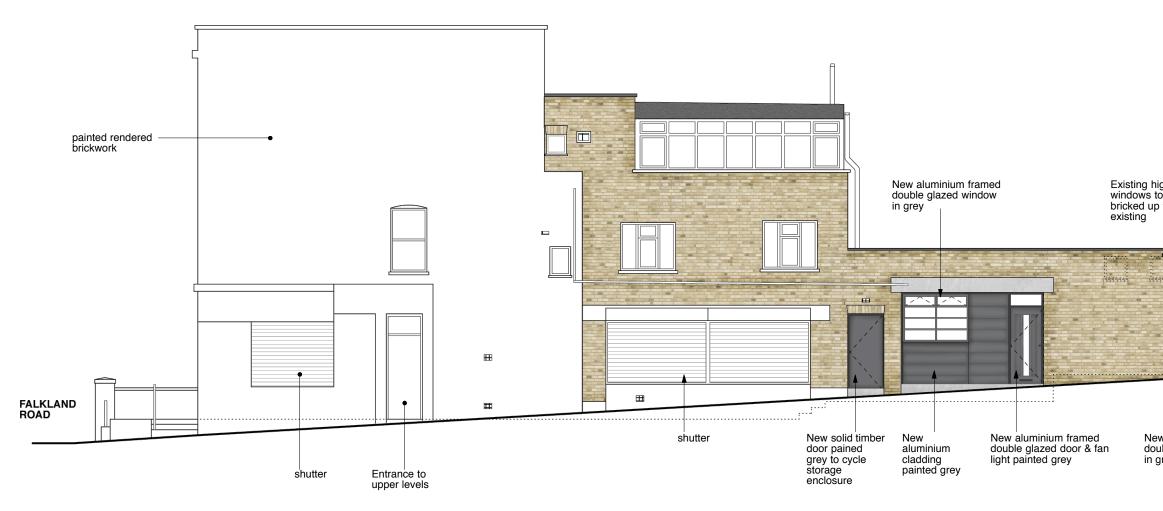

PROPOSED SIDE ELEVATION FROM MONTPELIER GROVE scale 1:100

0 1 2 M

| igh level<br>o be<br>o to match                                                                                                                                                         | New aluminium<br>cladding painted<br>grey                                                                                                                                                                                                                                                                                                                                                                                                                                                                                                                                                                                                                  |  |                              |  |
|-----------------------------------------------------------------------------------------------------------------------------------------------------------------------------------------|------------------------------------------------------------------------------------------------------------------------------------------------------------------------------------------------------------------------------------------------------------------------------------------------------------------------------------------------------------------------------------------------------------------------------------------------------------------------------------------------------------------------------------------------------------------------------------------------------------------------------------------------------------|--|------------------------------|--|
|                                                                                                                                                                                         |                                                                                                                                                                                                                                                                                                                                                                                                                                                                                                                                                                                                                                                            |  |                              |  |
| Existing brick wall & shutter<br>openings to remain<br>GLA Architecture and Design                                                                                                      |                                                                                                                                                                                                                                                                                                                                                                                                                                                                                                                                                                                                                                                            |  |                              |  |
|                                                                                                                                                                                         | Southgate Office Village, Block E, First Floor,<br>286A Chase Road, London, N14 6HF<br>T 020 8886 5100 F 020 8886 0669 E g@glaad.co.uk<br>Revision:- A7: 13.10.17: dk : Bin storage amended to cycle<br>storage.<br>Revision:- A6: 05.10.17: dk : Roof plants omitted.<br>Revision:- A5: 29.09.17: dk : Roof overhanging plants added.<br>Revision:- A4: 22.09.17: dk : Windows, cladding & door<br>amended. Material finishes added.<br>Revision:- A3: 13.09.17: dk : Existing openings added. New<br>windows and doors to flat added.<br>Revision:- A2: 11.08.17: sk : Notes amended.<br>Revision:- A1: 20.06.17: dk : Height amended & notes.<br>Client |  |                              |  |
|                                                                                                                                                                                         | S. ASPRIS & SON LTD.                                                                                                                                                                                                                                                                                                                                                                                                                                                                                                                                                                                                                                       |  |                              |  |
| Project<br>CHANGE OF USE FROM A STORAGE<br>AREA TO CREATE A 2 BEDROOM FLAT AT<br>71 FALKLAND ROAD, LONDON NW5 2XB<br>Drawing Title<br>PROPOSED SIDE ELEVATION FROM                      |                                                                                                                                                                                                                                                                                                                                                                                                                                                                                                                                                                                                                                                            |  |                              |  |
|                                                                                                                                                                                         | MONTPELIER<br>Scale<br>1:100 @ A3<br>Project No.<br>1415C                                                                                                                                                                                                                                                                                                                                                                                                                                                                                                                                                                                                  |  | Drawn By<br>DK<br>Rev.<br>A7 |  |
|                                                                                                                                                                                         | DO NOT SCALE THIS DRAWING.<br>ALL DIMENSIONS TO BE CHECKED ON SITE Copyright<br>DRAWING STATUS<br>A SCHEME - Outline/Scheme drawings for proposals, budgets, etc.<br>B DESIGN DEVELOPMENT - Evolving final design drawings for<br>approvals, tenders, billing etc.                                                                                                                                                                                                                                                                                                                                                                                         |  |                              |  |
| <ul> <li>C CONSTRUCTION - Fully developed drawings issued under<br/>instruction for construction.</li> <li>ONLY STATUS 'C' DRAWINGS TO BE USED FOR<br/>CONSTRUCTION PURPOSES</li> </ul> |                                                                                                                                                                                                                                                                                                                                                                                                                                                                                                                                                                                                                                                            |  |                              |  |