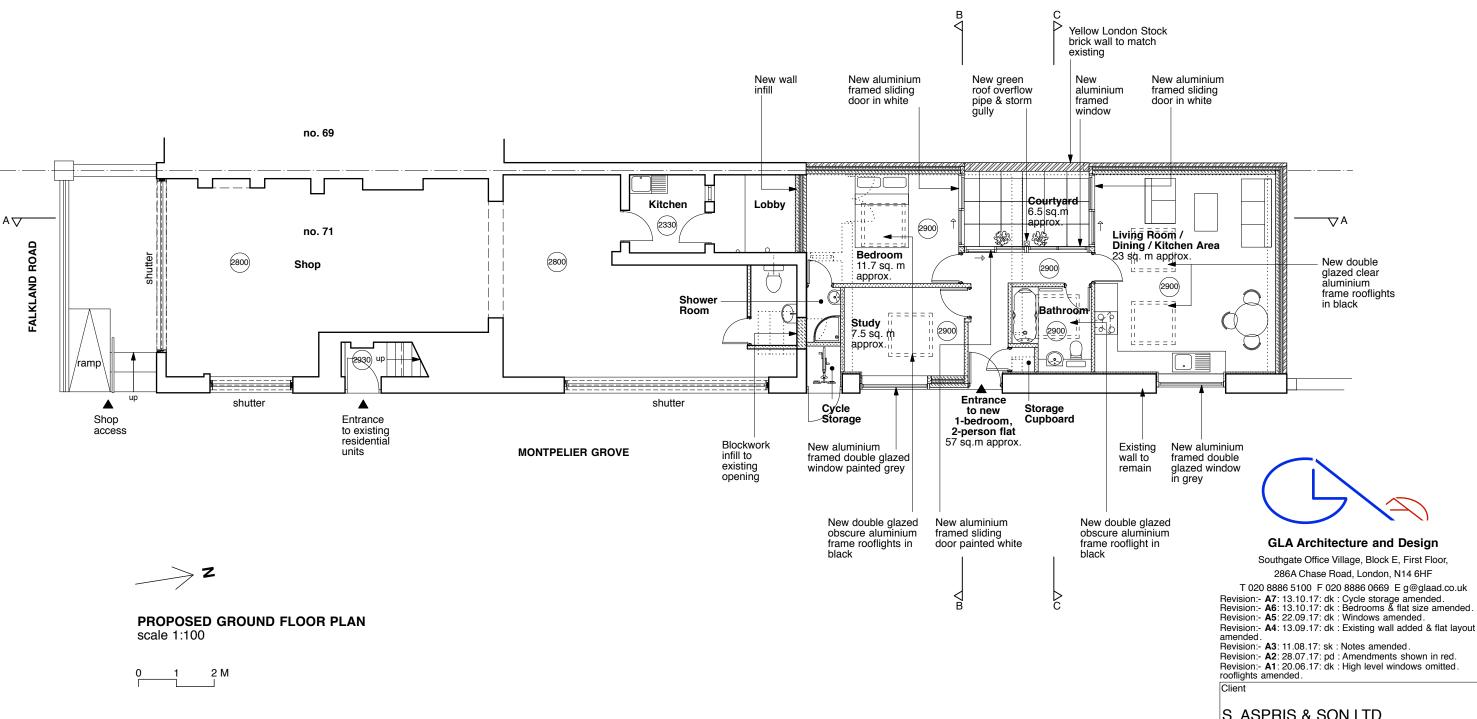

## NOTE:

- 1. All new windows to be timber framed, double glazed and painted white.
- 2. All new external doors to be in timber.
- 3. All sliding doors to be timber framed, double glazed and painted white.
- 3. All lintels / beams to window and door openings to Structural Engineer's details.

## S. ASPRIS & SON LTD.

Main Contractor

KEY

(2650) - Ceiling Height

CHANGE OF USE FROM A STORAGE AREA TO CREATE A 2 BEDROOM FLAT AT 71 FALKLAND ROAD, LONDON NW5 2XB

Drawing Title PROPOSED GROUND FLOOR PLAN

| Scale      | Date        | Drawn By     |
|------------|-------------|--------------|
| 1:100 @ A3 | June 2017   | DK ´         |
|            | Drawing No. | Rev.         |
| 1415C      | 09          | Λ7           |
|            | • •         | / <b>~</b> / |