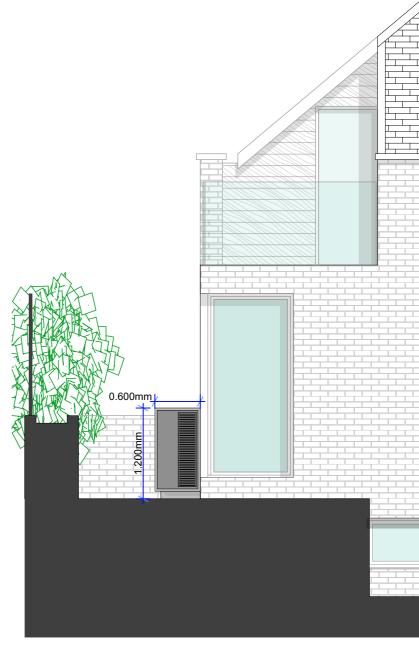

## Side Elevation

| crawford partnership architecture interior design  |                                                                        | Air Conditioning Elevations SCALE: 1:50 @ A3 |                    |         |                                    |   | 1:50 @ A3 | REV:   | Α                  | NOTES<br>Report a |
|----------------------------------------------------|------------------------------------------------------------------------|----------------------------------------------|--------------------|---------|------------------------------------|---|-----------|--------|--------------------|-------------------|
| CIGVINICISI IIP   interior design                  | 1a Muswell Hill, London, N10 3TH                                       | PROJECT: 16 & 17 Redington Gardens           |                    |         | CLIENT: Oliver & Peter Steinberger |   |           | REV: B | works.  Do not see |                   |
| RIBA₩ TD                                           | Tel: 020 8444 2070 · Fax: 020 8444 1180 info@crawfordpartnership.co.uk | DRAWING NO                                   | D.: REV:<br>A.05.2 | STATUS: | Planning Additional                |   | REV:      | С      | The contro         |                   |
| Chartered Practice Secient Milital Interior Design | www.crawfordpartnership.co.uk<br>Company number 3499361                | DRAWN:                                       | LB CHECKED: AC     | DATE:   | 12 October 201                     | 7 |           | REV:   | D                  | All structui      |