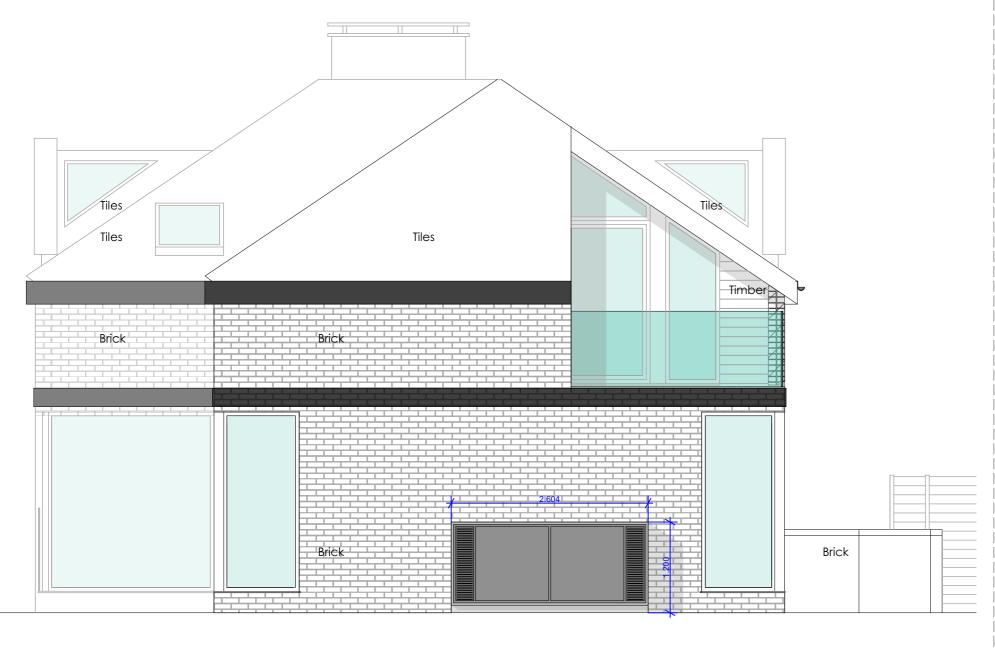

## Rear Elevation

## Side Elevation

| crawford partnership architecture interior design  |                                                                        | Air Conditioning Elevations SCALE: 1:50 @ A3 |                    |         |                                    |   | 1:50 @ A3 | REV:   | Α                  | NOTES<br>Report a |
|----------------------------------------------------|------------------------------------------------------------------------|----------------------------------------------|--------------------|---------|------------------------------------|---|-----------|--------|--------------------|-------------------|
| CIGVINICISI IIP   interior design                  | 1a Muswell Hill, London, N10 3TH                                       | PROJECT: 16