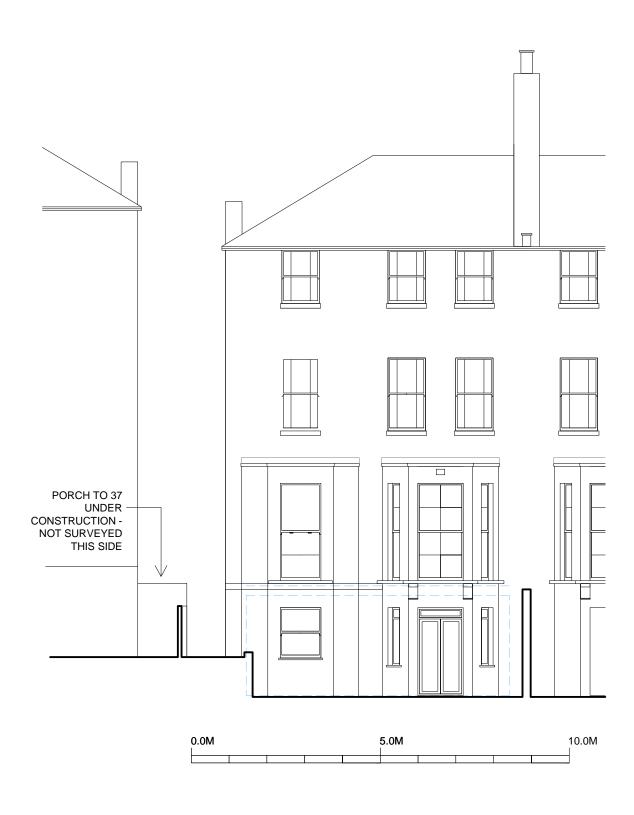

REAR ELEVATION AS EXISTING 1:50 @ A3

WALLS. RENDERED BLOCKWORK PAINTED WHITE.

ZINC COPING

METAL GUARD RAIL TO 1100 MM ABOVE FGL

REAR ELEVATION AS PROPOSED 1:50 @ A3

EXISTING 1:50 @ A3

date 13.03.17

FLANK ELEVATIONS AS EXISTING AND AS PROPOSED