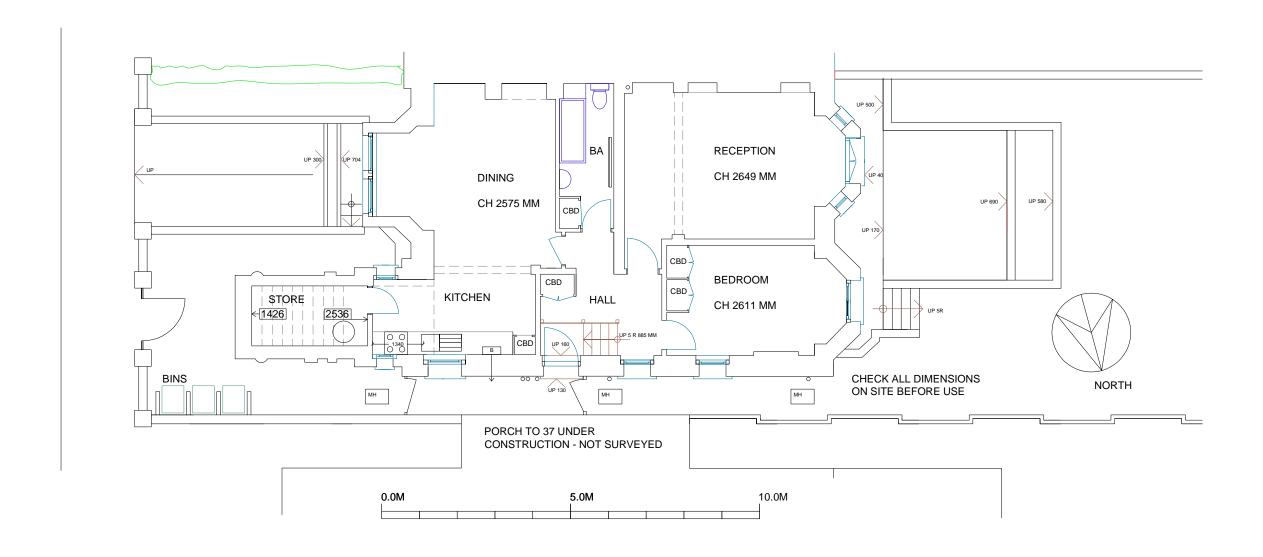

LOWER GROUND FLOOR PLAN AS EXISTING 1:100 @ A3 / 1:50 @ A1

## REVISIONS

A: 28.11.15: SECOND SURVEY DIMENSIONS ADDED IN. B: 02.08.17: TITLE CHANGED TO LOWER GROUND FLOOR PLAN C: 09.10.17: PORCH TO 37 PRIORY ROAD ADDED.

date 22.11.15

scale 1:50 @ A3

LOWER GROUND FLOOR PLAN AS EXISTING