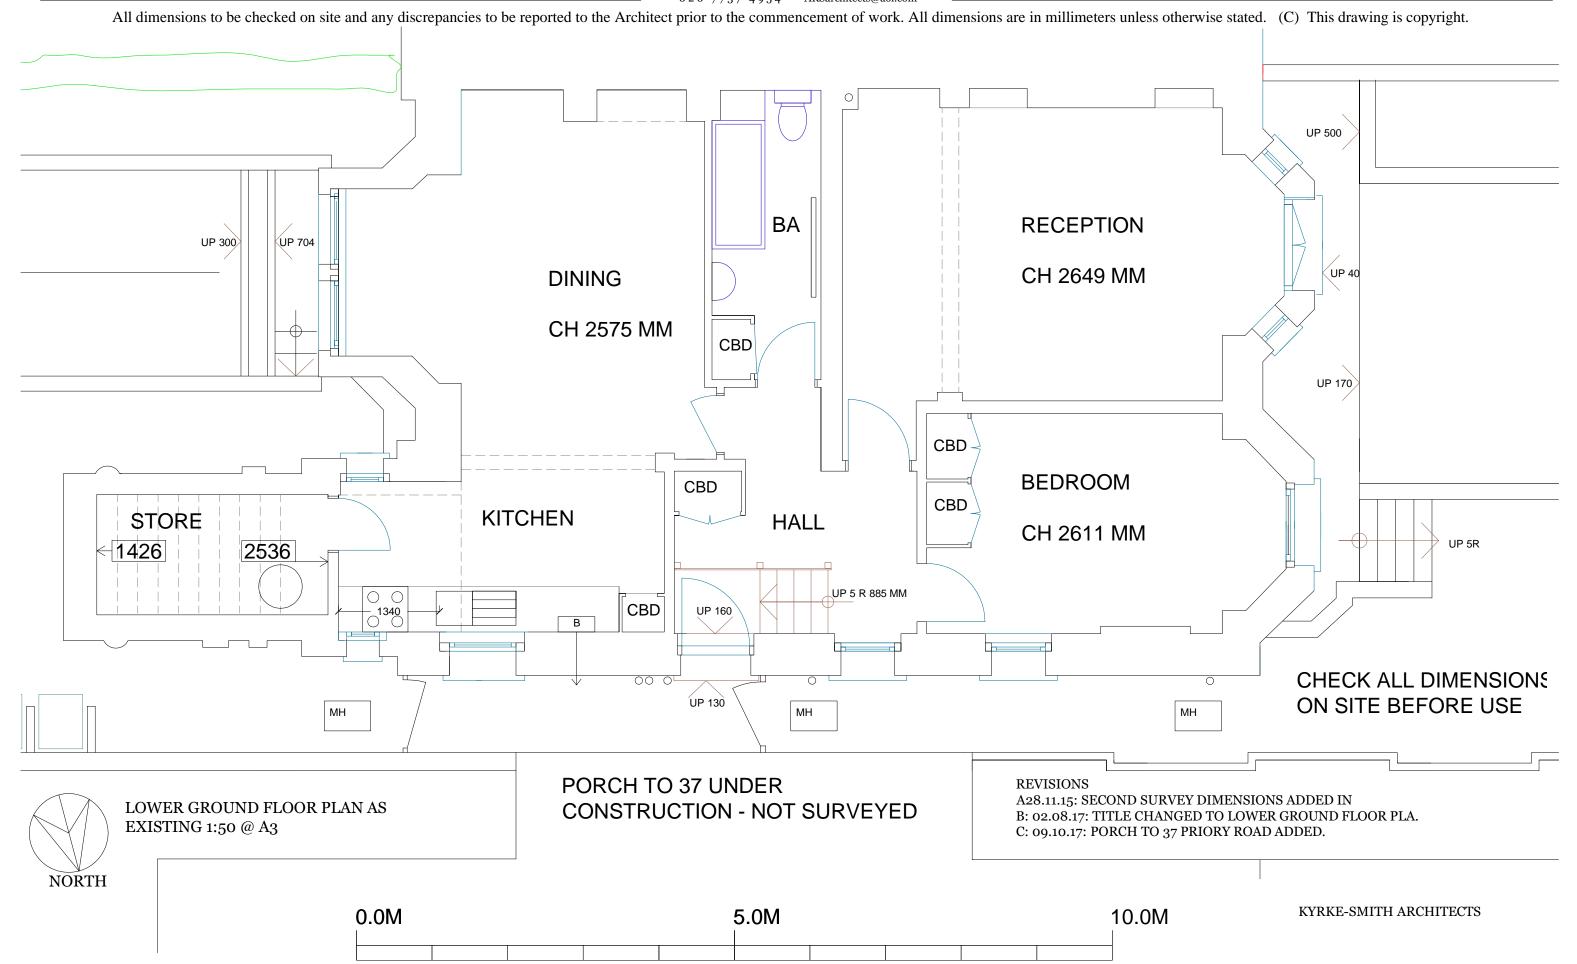

LOWER GROUND FLOOR PLAN AS EXISTING 1:100 @ A3 / 1:50 @ A1

## REVISIONS

A: 28.11.15: SECOND SURVEY DIMENSIONS ADDED IN. B: 02.08.17: TITLE CHANGED TO LOWER GROUND FLOOR PLAN C: 09.10.17: PORCH TO 37 PRIORY ROAD ADDED.

date 22.11.15

scale 1:50 @ A3

LOWER GROUND FLOOR PLAN AS EXISTING

Drawing no. Job no.1645 O2 C

Ascension House 197 Grove Lane London SE5 8BP

O 2 0 7737 4954 AKSarchitects@aol.com

LOWER GROUND FLOOR PLAN AS PROPOSED

Drawing no. Job no.1645  $07 \, C$ 

Ascension House 197 Grove Lane London SE5 8BP 0 2 0 77 3 7 4 9 5 4 AKSarchitects@aol.com