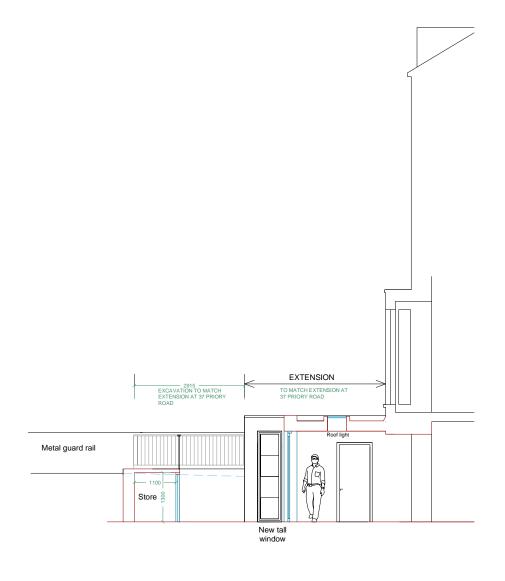

PART FLANK ELEVATION AS PROPOSED 1:50 @ A3

Revisions

A: 02.08.17: Roof light reduced in width.

B: 06.10.17: Layout altered - extension reduced.

PART INTERNAL FLANK ELEVATION AS PROPOSED 1:50 @ A3