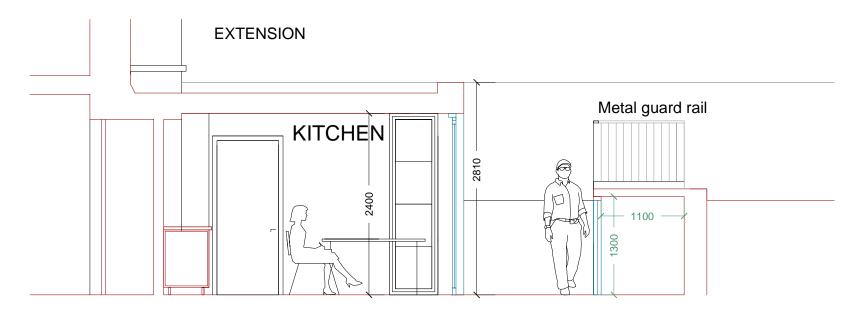

REAR ELEVATION AS EXISTING 1:50 @ A3

WALLS. RENDERED BLOCKWORK PAINTED WHITE.

ZINC COPING

METAL GUARD RAIL TO 1100 MM ABOVE FGL

REAR ELEVATION AS PROPOSED 1:50 @ A3

EXISTING 1:50 @ A3

date 13.03.17

FLANK ELEVATIONS AS EXISTING AND AS PROPOSED