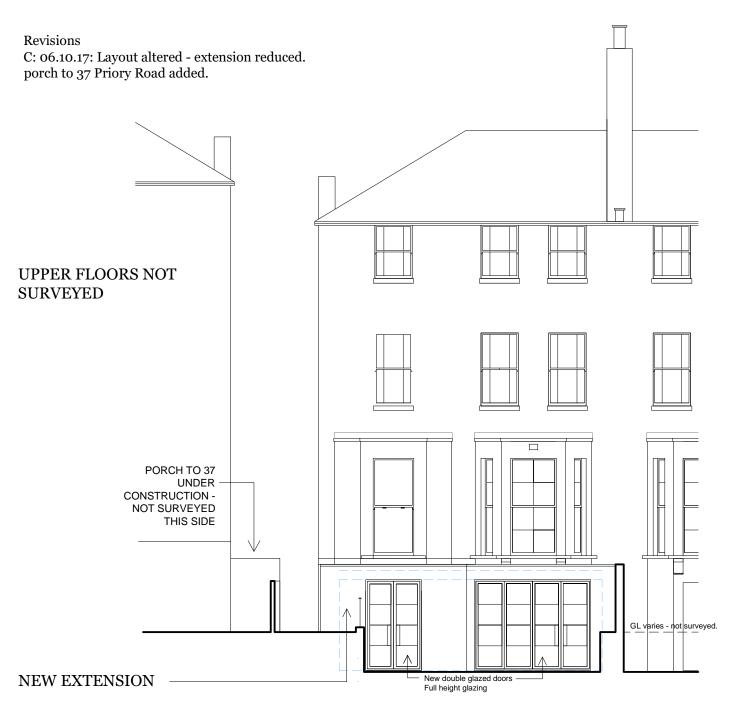

PART FLANK ELEVATION AS PROPOSED 1:50 @ A3

Revisions

A: 02.08.17: Roof light reduced in width.

B: 06.10.17: Layout altered - extension reduced.

PART INTERNAL FLANK ELEVATION AS PROPOSED 1:50 @ A3