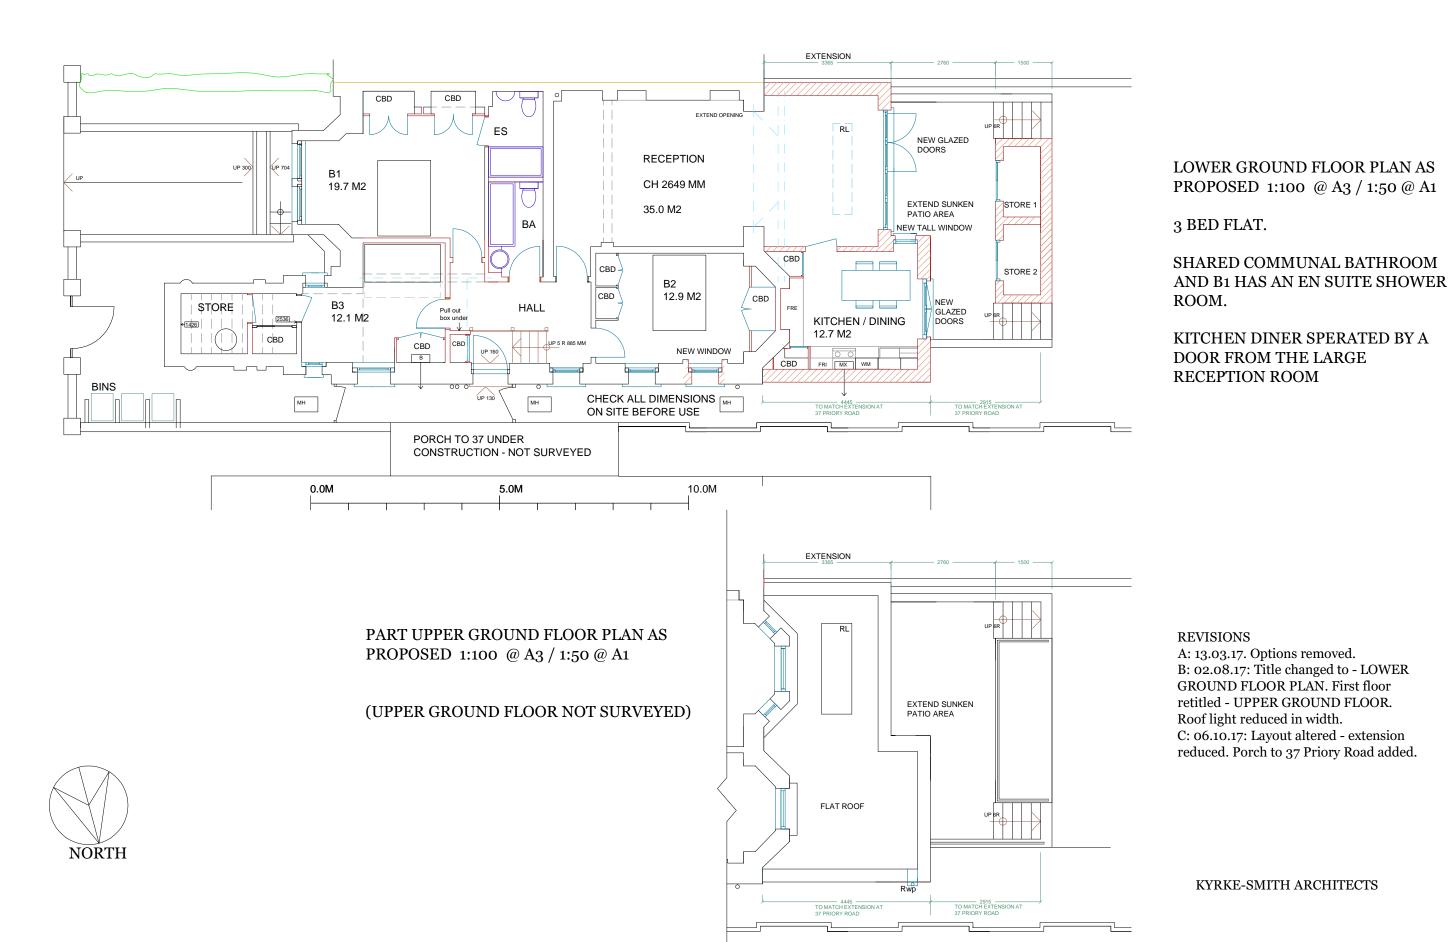

Drawing no. Job no.1645 O2 C

Ascension House 197 Grove Lane London SE5 8BP

O 2 0 7737 4954 AKSarchitects@aol.com

LOWER GROUND FLOOR PLAN AS PROPOSED

Drawing no. Job no.1645  $07 \, C$ 

Ascension House 197 Grove Lane London SE5 8BP 0 2 0 77 3 7 4 9 5 4 AKSarchitects@aol.com

scale 1:100 @ A3 date 06.12.16

All dimensions to be checked on site and any discrepancies to be reported to the Architect prior to the commencement of work. All dimensions are in millimeters unless otherwise stated. (C) This drawing is copyright.