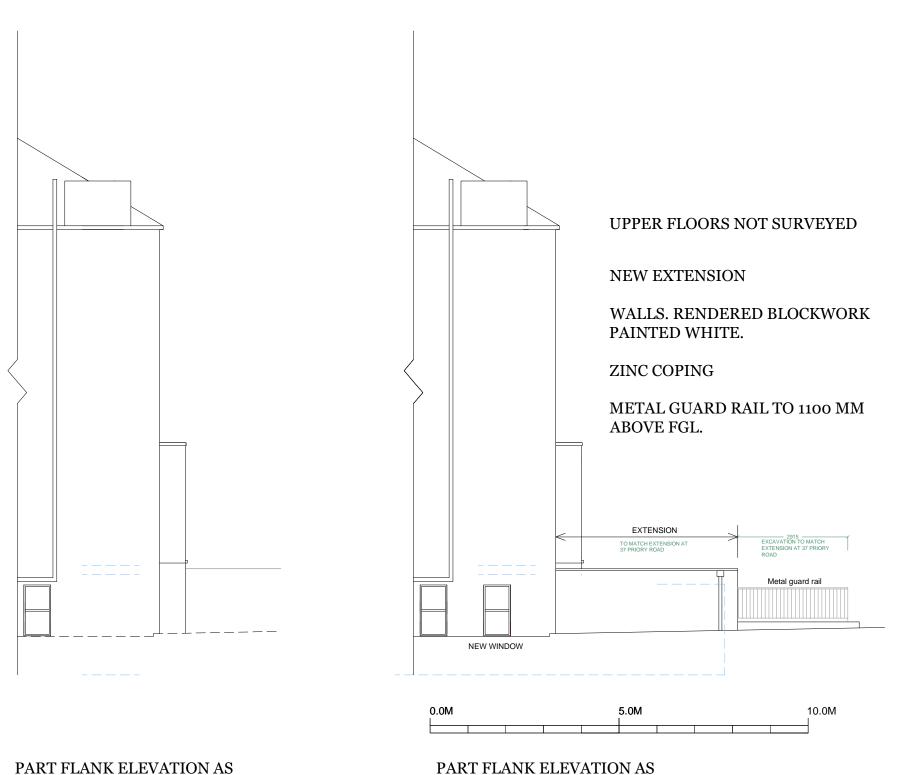

REAR ELEVATION AS EXISTING 1:50 @ A3

WALLS. RENDERED BLOCKWORK PAINTED WHITE.

ZINC COPING

METAL GUARD RAIL TO 1100 MM ABOVE FGL

REAR ELEVATION AS PROPOSED 1:50 @ A3

EXISTING 1:50 @ A3

date 13.03.17

FLANK ELEVATIONS AS EXISTING AND AS PROPOSED

PART FLANK ELEVATION AS PROPOSED 1:50 @ A3

Revisions

A: 02.08.17: Roof light reduced in width.

B: 06.10.17: Layout altered - extension reduced.

PART INTERNAL FLANK ELEVATION AS PROPOSED 1:50 @ A3