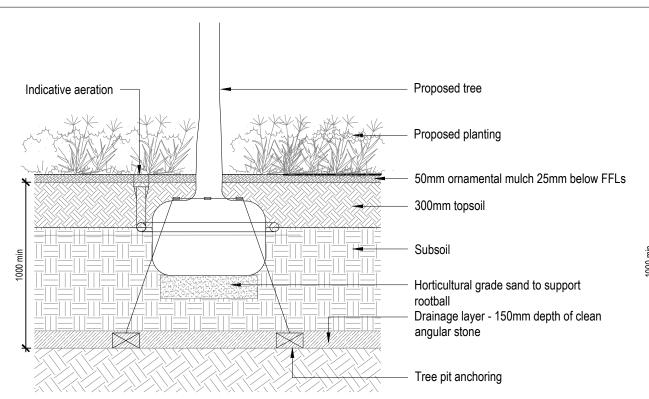

## TYPICAL TREE PIT DETAIL ON SOFT 810 Scale 1: 25 @A3

400 Indicative aeration Self binding gravel infill Paving Paving Recessed tree grille support frame 300mm topsoil Concrete haunching Engineer's specification 100mm depth 10mm washed gravel aggregate Soil structure system Subsoil Horticultural grade sand to support rootball Drainage layer - 150mm depth of clean angular stone around sides and base of soil structure system Drainage mat and protection layer Waterproofing to Architect's specification Structural slab to Engineer's specification Tree pit anchoring