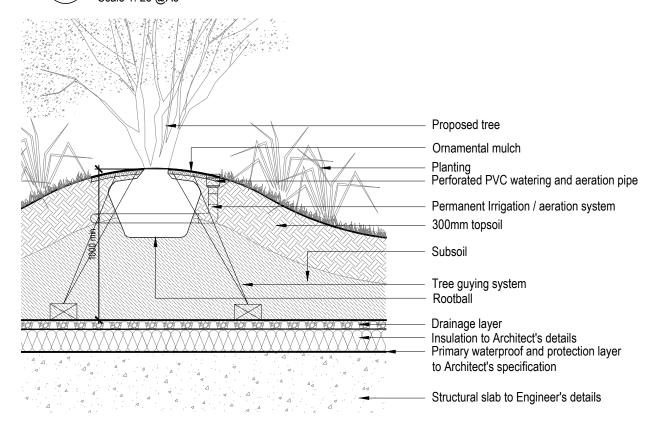

TYPICAL TREE PIT DETAIL ON PODIUM

Scale 1: 25 @A3

04

TYPICAL TREE PIT DETAIL ON BASEMENT

Scale 1: 25 @A3