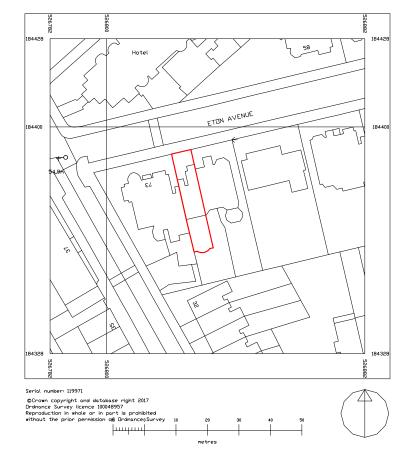

Project

71 Eton Avenue

Location Plan 1:1250 @ A3

0947

050

C Locksley Architects. This drawing is not to be scaled - use written dimensions only. Any discrepencies to be reported to the architect. All dimensions to be checked on site.

Serial number: 119971

©Crown copyright and database right 2017

Ordnance Survey licence 100048957

Reproduction in whole or in part is prohibited

without the prior permission of Ordnance Survey 10 20 30 40 5

metres

| Issued for Planning  Revision Description                                                                                                                                      | 27/09/2017<br>Date                                                              |
|--------------------------------------------------------------------------------------------------------------------------------------------------------------------------------|---------------------------------------------------------------------------------|
|                                                                                                                                                                                | + + + + + + + + + + + + + + + + + + + +                                         |
|                                                                                                                                                                                | KSLEY                                                                           |
| Architect Details                                                                                                                                                              |                                                                                 |
| info@L                                                                                                                                                                         | Unit 21, Notting Hill, London W10 5JJ<br>ocksleyArchitects.com<br>0207 206 2727 |
| 71 Eton Av                                                                                                                                                                     | renue                                                                           |
| Location Plan 1:500 @ A3                                                                                                                                                       |                                                                                 |
| 0947                                                                                                                                                                           | Drg No Revision                                                                 |
| C Locksley Architects. This drawing is not to be scaled - use written dimensions only. Ar discrepencies to be reported to the architect. All dimensions to be checked on site. |                                                                                 |