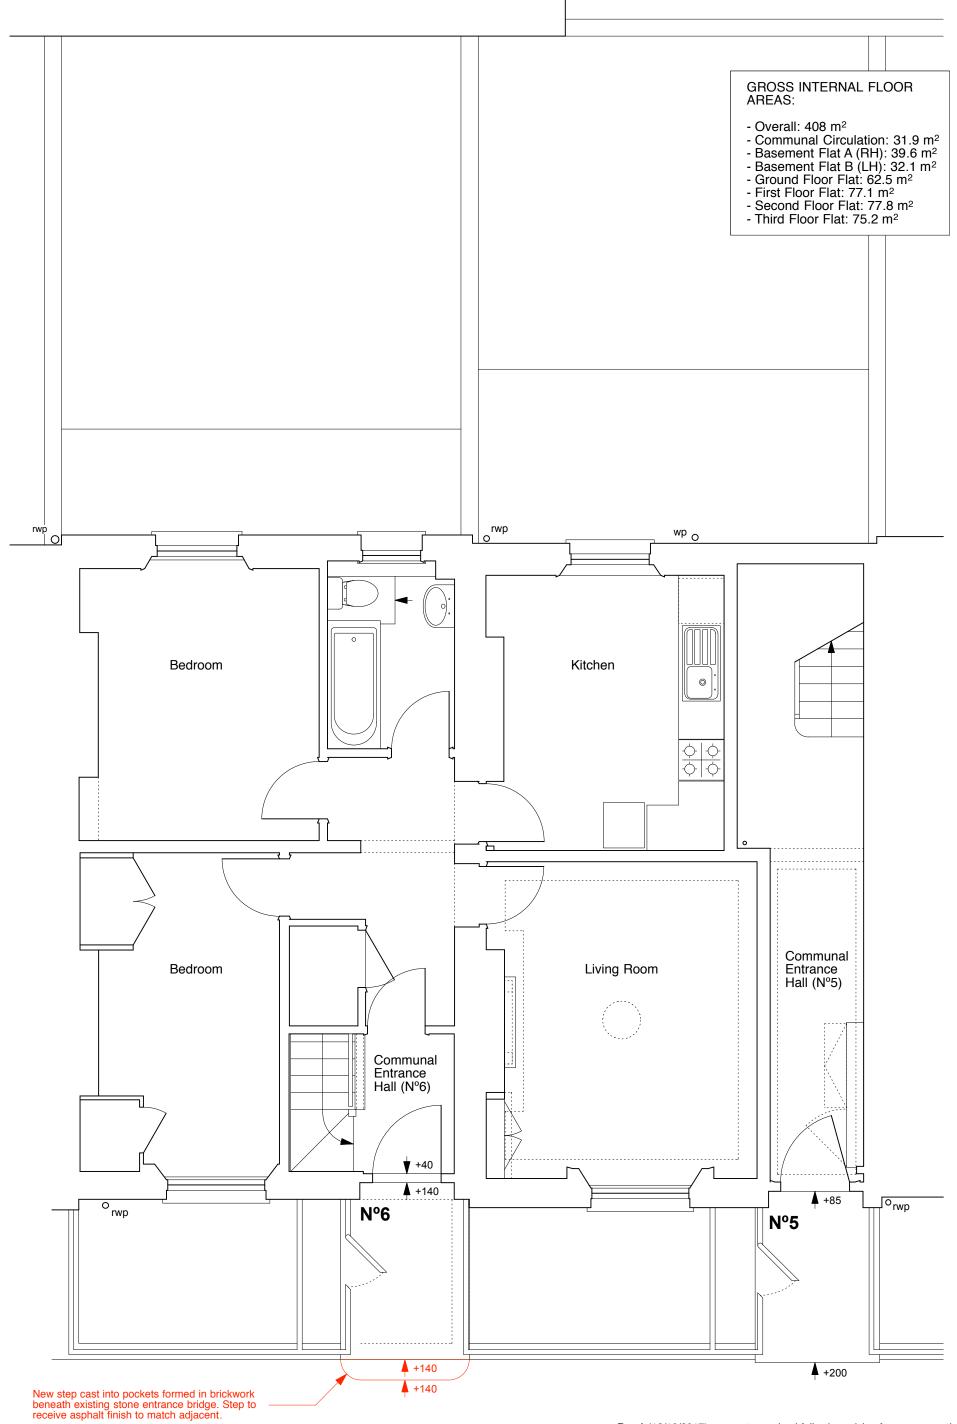

Rev A (12/10/2017) - new step revised following advice from conservation officer

| PROJECT<br>ARCHITECTURE LL<br>8 Waterson Stre<br>London E2 8H<br>T: +44 (0)20 7739 913<br>F: +44 (0)20 7739 368<br>E: info@p5a.co.0 | 6 AMPTON PLACE, LONDON WC1X 0LZ            | scale<br>1:50 @ A3 | drawn<br>PS   | drawing no.<br>6214-AP6-D302A |
|-------------------------------------------------------------------------------------------------------------------------------------|--------------------------------------------|--------------------|---------------|-------------------------------|
|                                                                                                                                     | GROUND FLOOR PLAN - PROPOSED ALTERATION TO | date<br>JULY 2017  | checked<br>XX |                               |