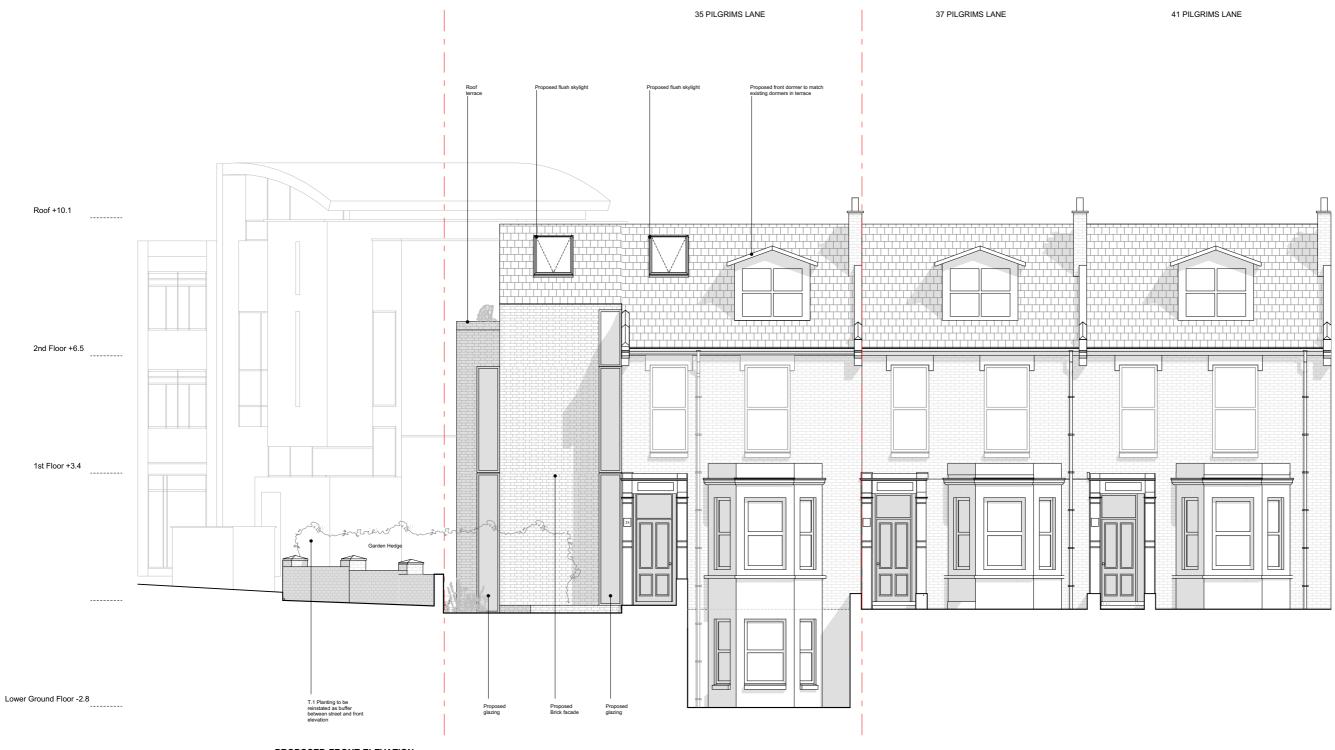

Chkd:

PROPOSED FRONT ELEVATION SCALE: 1:100@A3

Description: Chkd: Description: The copyright of this drawing and design remains the intellectual property of the designers and may not be used without the written permission of alma-nac ltd. Do not Scale. Verify all dimensions on site before commencing work or preparing shop drawings. Report any discrepancies, errors or omissions to the designers and await further instructions before the commencement of works. All building materials, components and workmanship to comply with the appropriate public health acts, building regulations, British standards, codes of practice and the appropriate manufacturer's recommendations. Ensure all works are carried out within the prescribed hours of work and that all tools are of a non-percussive type where possible. Refer to the relevant drawings or method statement for all specialist work.