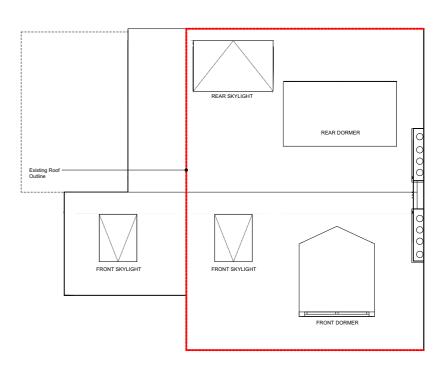

PROPOSED FIRST FLOOR PLAN SCALE: 1:100@A3 PROPOSED SECOND FLOOR PLAN SCALE: 1:100@A3

Chkd:

PROPOSED ROOF PLAN SCALE: 1:100@A3

The copyright of this drawing and design remains the intellectual property of the designers and may not be used without the written permission of alma-nac ltd. Do not Scale. Verify all dimensions on site before commencing work or preparing shop drawings. Report any discrepancies, errors or omissions to the designers and await further instructions before the commencement of works. All building materials, components and workmanship to comply with the appropriate public health acts, building regulations, British standards, codes of practice and the appropriate manufacturer's recommendations. Ensure all works are carried out within the prescribed hours of work and that all tools are of a non-percussive type where possible. Refer to the relevant drawings or method statement for all specialist work.