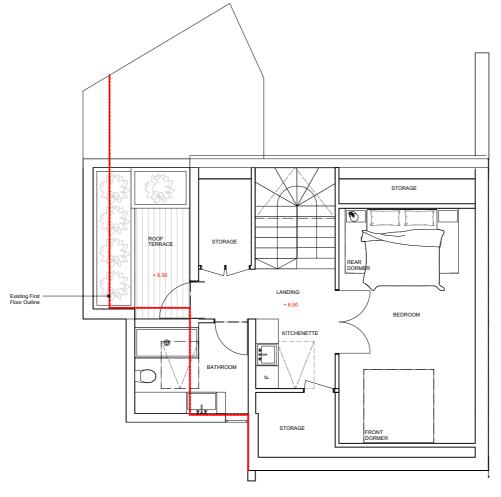

PROPOSED FIRST FLOOR PLAN SCALE: 1:100@A3 PROPOSED SECOND FLOOR PLAN SCALE: 1:100@A3

Chkd:

PROPOSED ROOF PLAN SCALE: 1:100@A3

The copyright of this drawing and design remains the intellectual property of the designers and may not be used without the written permission of alma-nac ltd. Do not Scale. Verify all dimensions on site before commencing work or preparing shop drawings. Report any discrepancies, errors or omissions to the designers and await further instructions before the commencement of works. All building materials, components and workmanship to comply with the appropriate public health acts, building regulations, British standards, codes of practice and the appropriate manufacturer's recommendations. Ensure all works are carried out within the prescribed hours of work and that all tools are of a non-percussive type where possible. Refer to the relevant drawings or method statement for all specialist work.