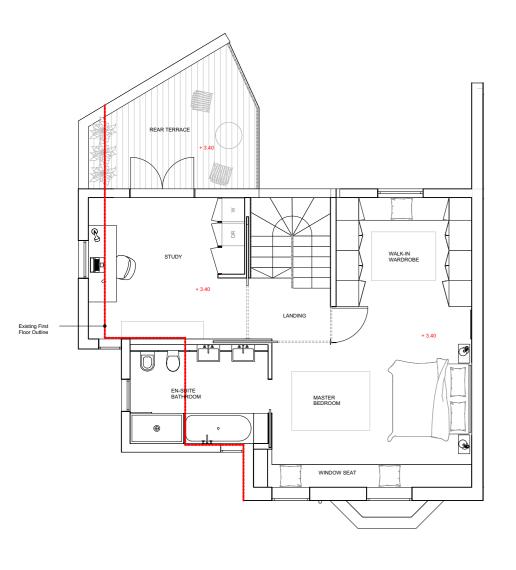

PROPOSED FIRST FLOOR PLAN SCALE: 1:100@A3 PROPOSED SECOND FLOOR PLAN SCALE: 1:100@A3

Chkd:

PROPOSED ROOF PLAN SCALE: 1:100@A3

The copyright of this drawing and design remains the intellectual property of the designers and may not be used without the written permission of alma-nac ltd. Do not Scale. Verify all dimensions on site before commencing work or preparing shop drawings. Report any discrepancies, errors or omissions to the designers and await further instructions before the commencement of works. All building materials, components and workmanship to comply with the appropriate public health acts, building regulations, British standards, codes of practice and the appropriate manufacturer's recommendations. Ensure all works are carried out within the prescribed hours of work and that all tools are of a non-percussive type where possible. Refer to the relevant drawings or method statement for all specialist work.