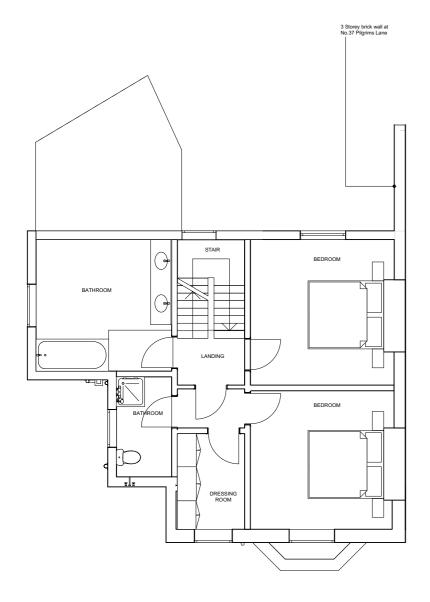

EXISTING FIRST FLOOR PLAN SCALE: 1:100@A3 EXISTING SECOND FLOOR PLAN SCALE: 1:100@A3

EXISTING ROOF PLAN SCALE: 1:100@A3