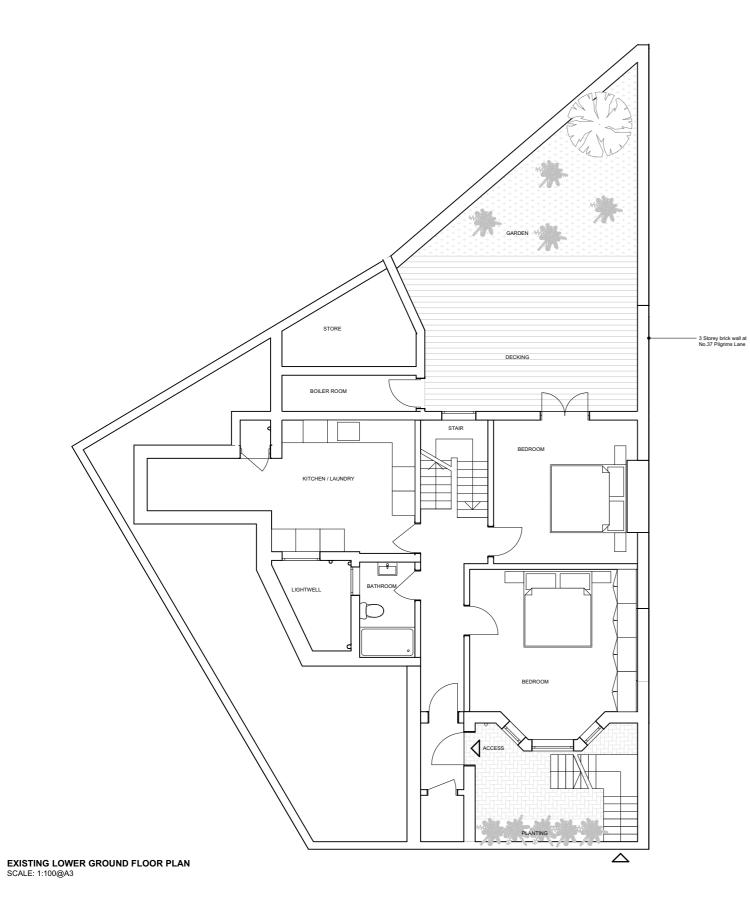

FRONT GARDEN

EXISTING GROUND FLOOR PLAN SCALE: 1:100@A3

## 

## Rev: Date: Description: By: Chkd:

The copyright of this drawing and design remains the intellectual property of the designers and may not be used without the written permission of alma-nac ltd. Do not Scale. Verify all dimensions on site before commencing work or preparing shop drawings. Report any discrepancies, errors or omissions to the designers and await further instructions before the commencement of works. All building materials, components and workmanship to comply with the appropriate public health acts, building regulations, British standards, codes of practice and the appropriate manufacturer's recommendations. Ensure all works are carried out within the prescribed hours of work and that all tools are of a non-