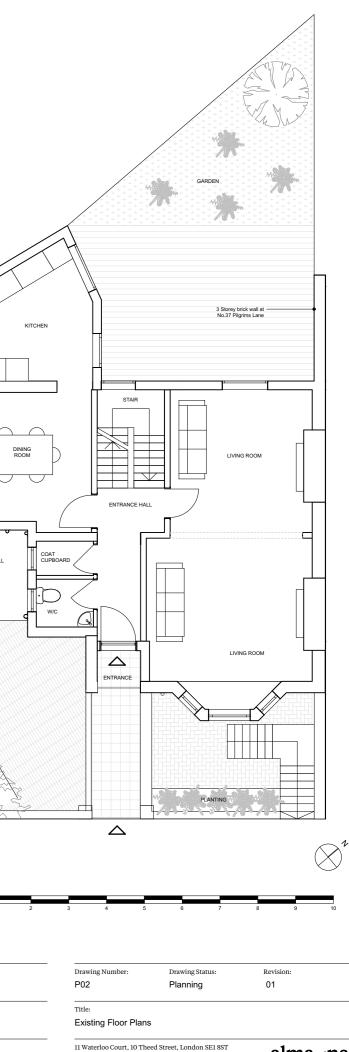

wings. Report any discrepancies, errors or omissions to the designers and await further instructions before the commencement of works. All building materials, components and workmanship to comply with the appropriate public health acts, building regulations, British standards, codes of practice and the appropriate manufacturer's recommendations. Ensure all works are carried out within the prescribed hours of work and that all tools are of a non-percussive type where possible. Refer to the relevant drawings or method statement for all specialist work.

## Project: Pilgrims Lane, London, NW3 1SS Project Number: Date: 215 16/08/2017

| 215       |           | 16/08/2017  |
|-----------|-----------|-------------|
| Scale:    | Drawn By: | Checked By: |
| 1:100 @A3 | AS        | TW          |



+44 (0)20 7928 2092 / info@alma~nac.com

alma-nac