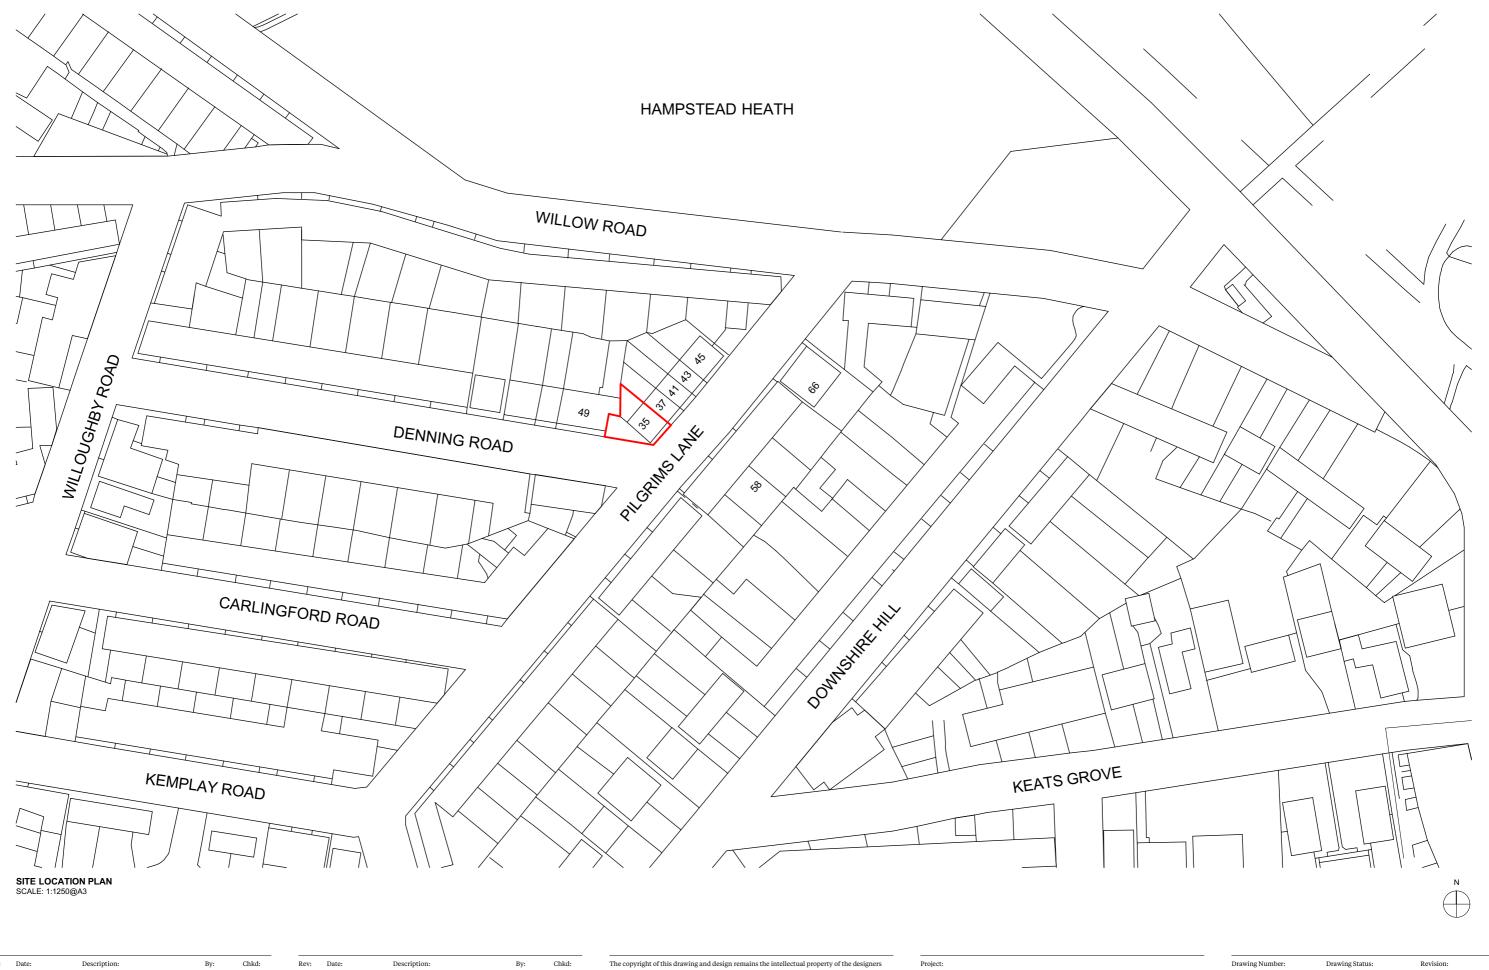

| Project:<br>Pilgrims Lane, London, NW3 1SS |           |                  |  |  |
|--------------------------------------------|-----------|------------------|--|--|
| Project Number:                            |           | Date: 16/08/2017 |  |  |
| Scale:<br>1:1250 @A3                       | Drawn By: | Checked By:      |  |  |

| Drawing Number:                                                                                                                         | Drawing Status: | Revision: |      |
|-----------------------------------------------------------------------------------------------------------------------------------------|-----------------|-----------|------|
| P01                                                                                                                                     | Planning        | 01        |      |
| Title:                                                                                                                                  |                 |           |      |
| Site Location Plan                                                                                                                      |                 |           |      |
| 11 Waterloo Court, 10 Theed Street, London SE1 8ST +44 (0)20 7928 2092 / info@alma <nac com<="" td=""><td>alma-</td><td>-nac</td></nac> |                 | alma-     | -nac |