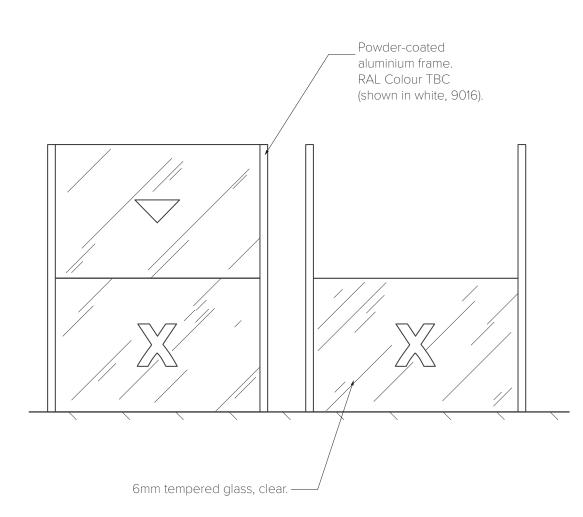

- Overhead protection provided by 1 No. Folding Arm Awning
- Area enclosed by manually operated glass rising screens.