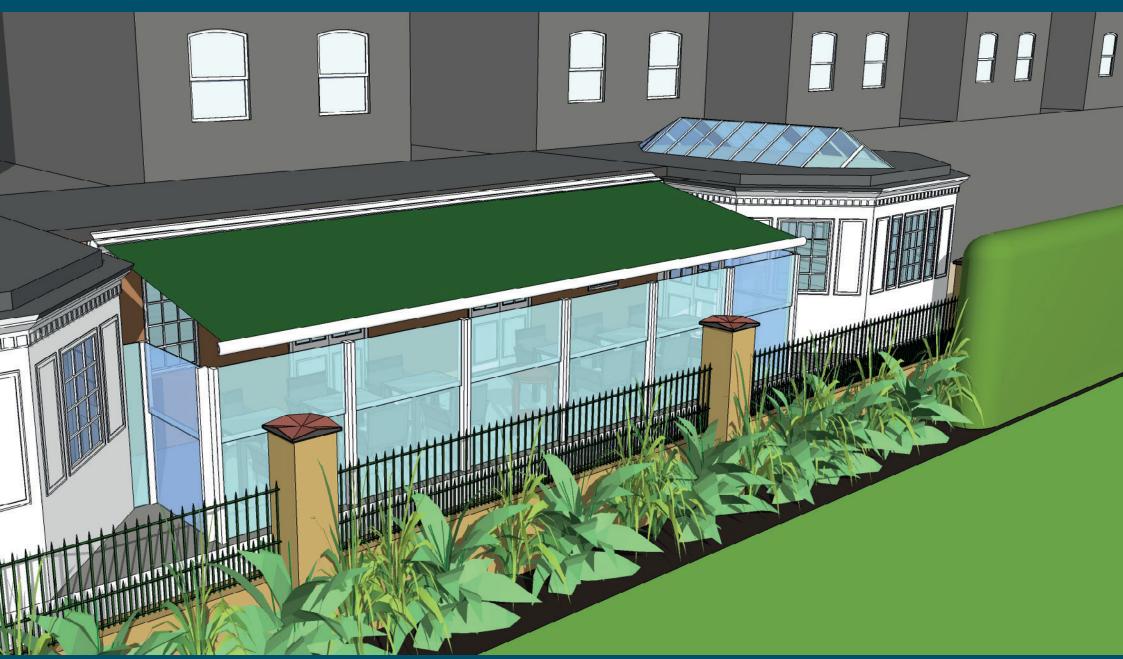

- Overhead protection provided by 1 No. Folding Arm Awning
- Area enclosed by manually operated glass rising screens.