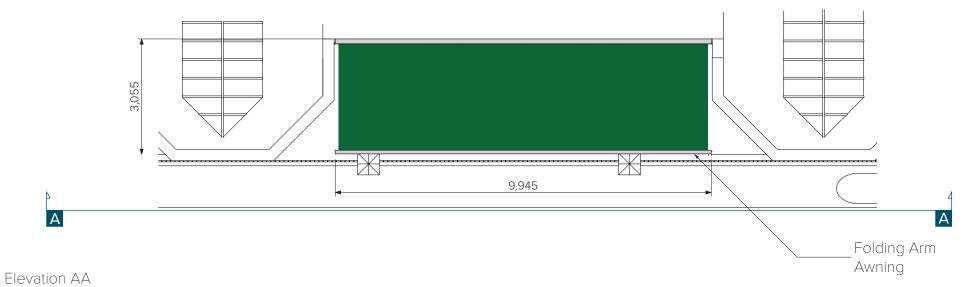

- Overhead protection provided by 1 No. Folding Arm Awning
- Area enclosed by manually operated glass rising screens.

# 9,945 Folding Arm Awning

 Drawing No: 50581/2C
 Client: Montague on the Gardens
 Notes:
 020 8877 3030

 Date drawn: 19-07-17
 Site: London WC1
 Revision:
 Unit 7, Mitcham Industrial Estate

 Drawn by: EH
 Scale: 1:100@A4
 Client: 1:00@A4
 Detemport