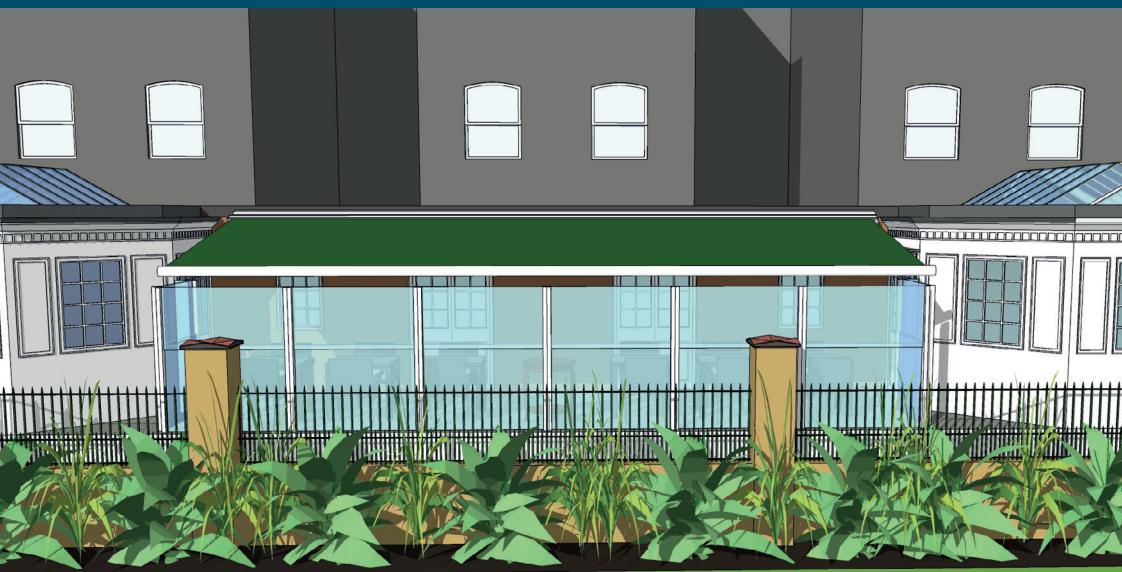

- Overhead protection provided by 1 No. Folding Arm Awning
- Area enclosed by manually operated glass rising screens.