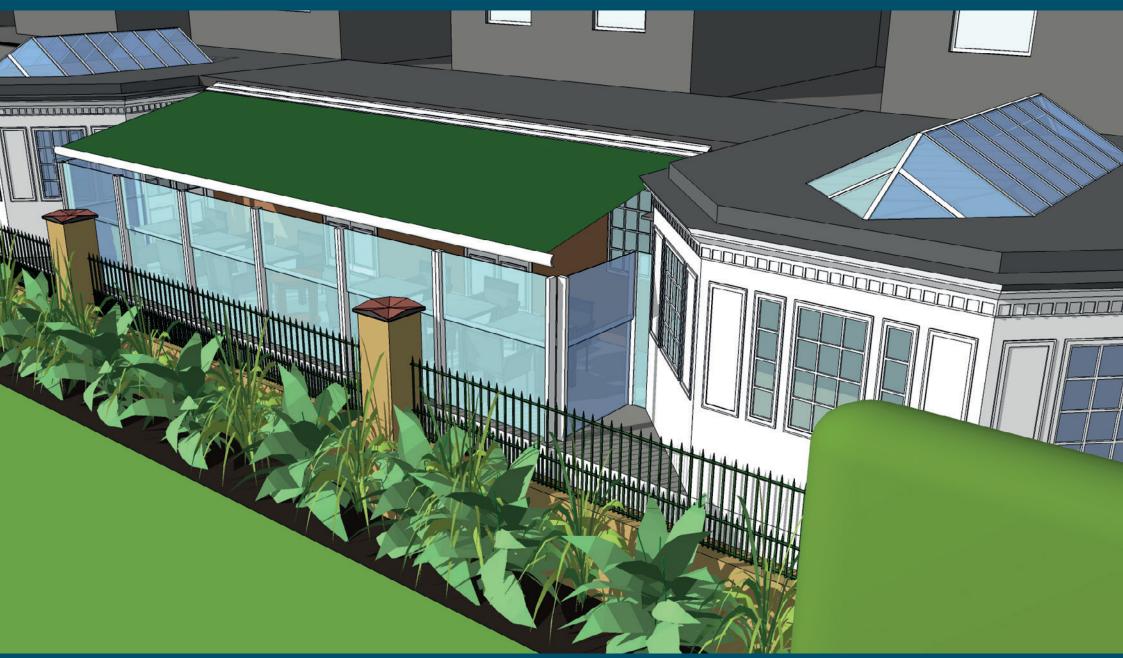

- Overhead protection provided by 1 No. Folding Arm Awning
- Area enclosed by manually operated glass rising screens.