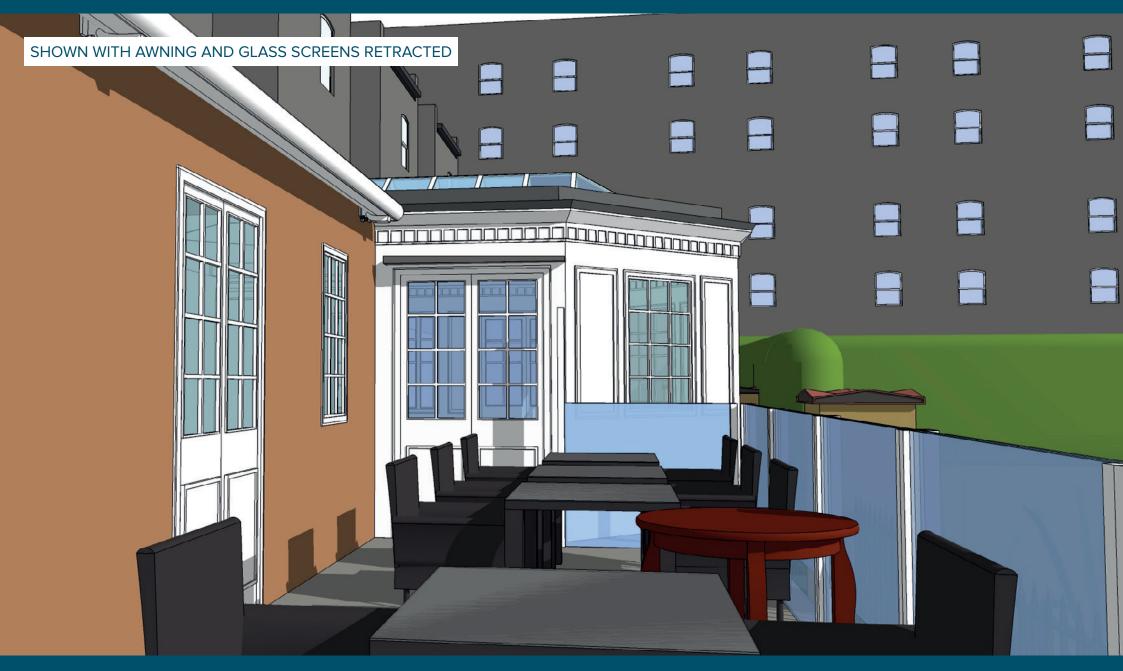

- Overhead protection provided by 1 No. Folding Arm Awning
- Area enclosed by manually operated glass rising screens.