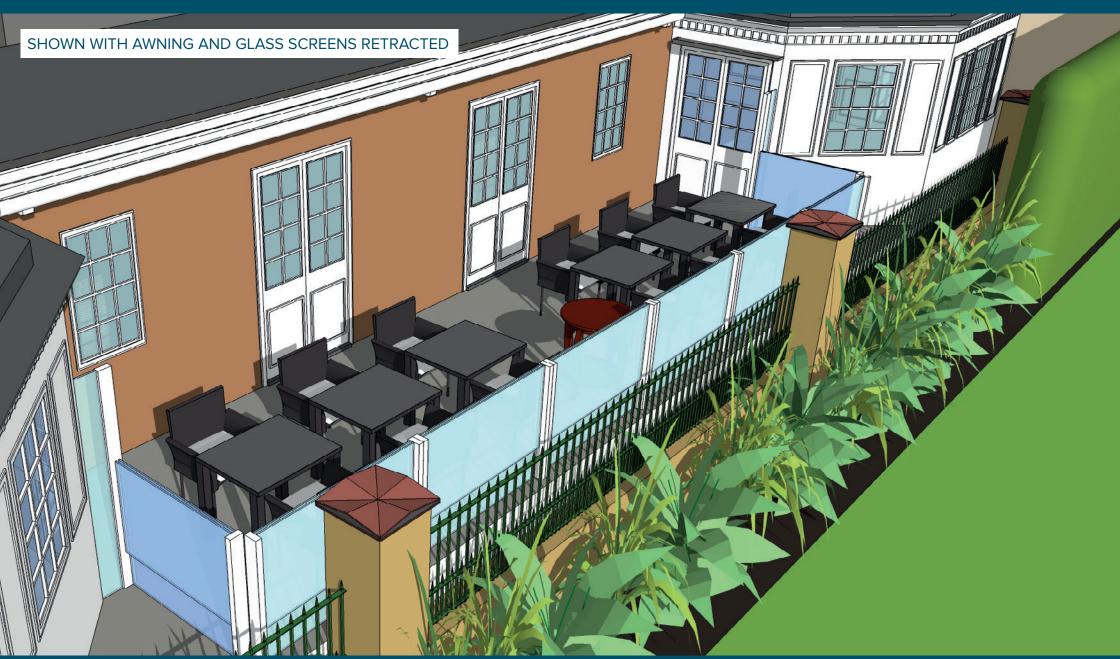

- Overhead protection provided by 1 No. Folding Arm Awning
- Area enclosed by manually operated glass rising screens.