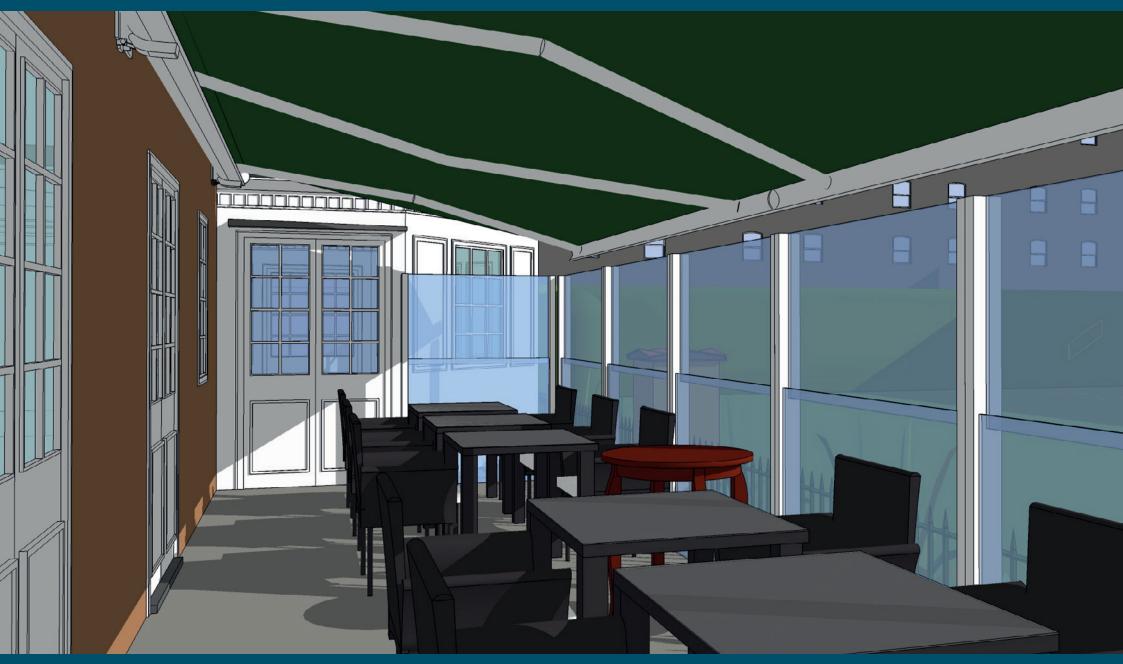

- Overhead protection provided by 1 No. Folding Arm Awning
- Area enclosed by manually operated glass rising screens.