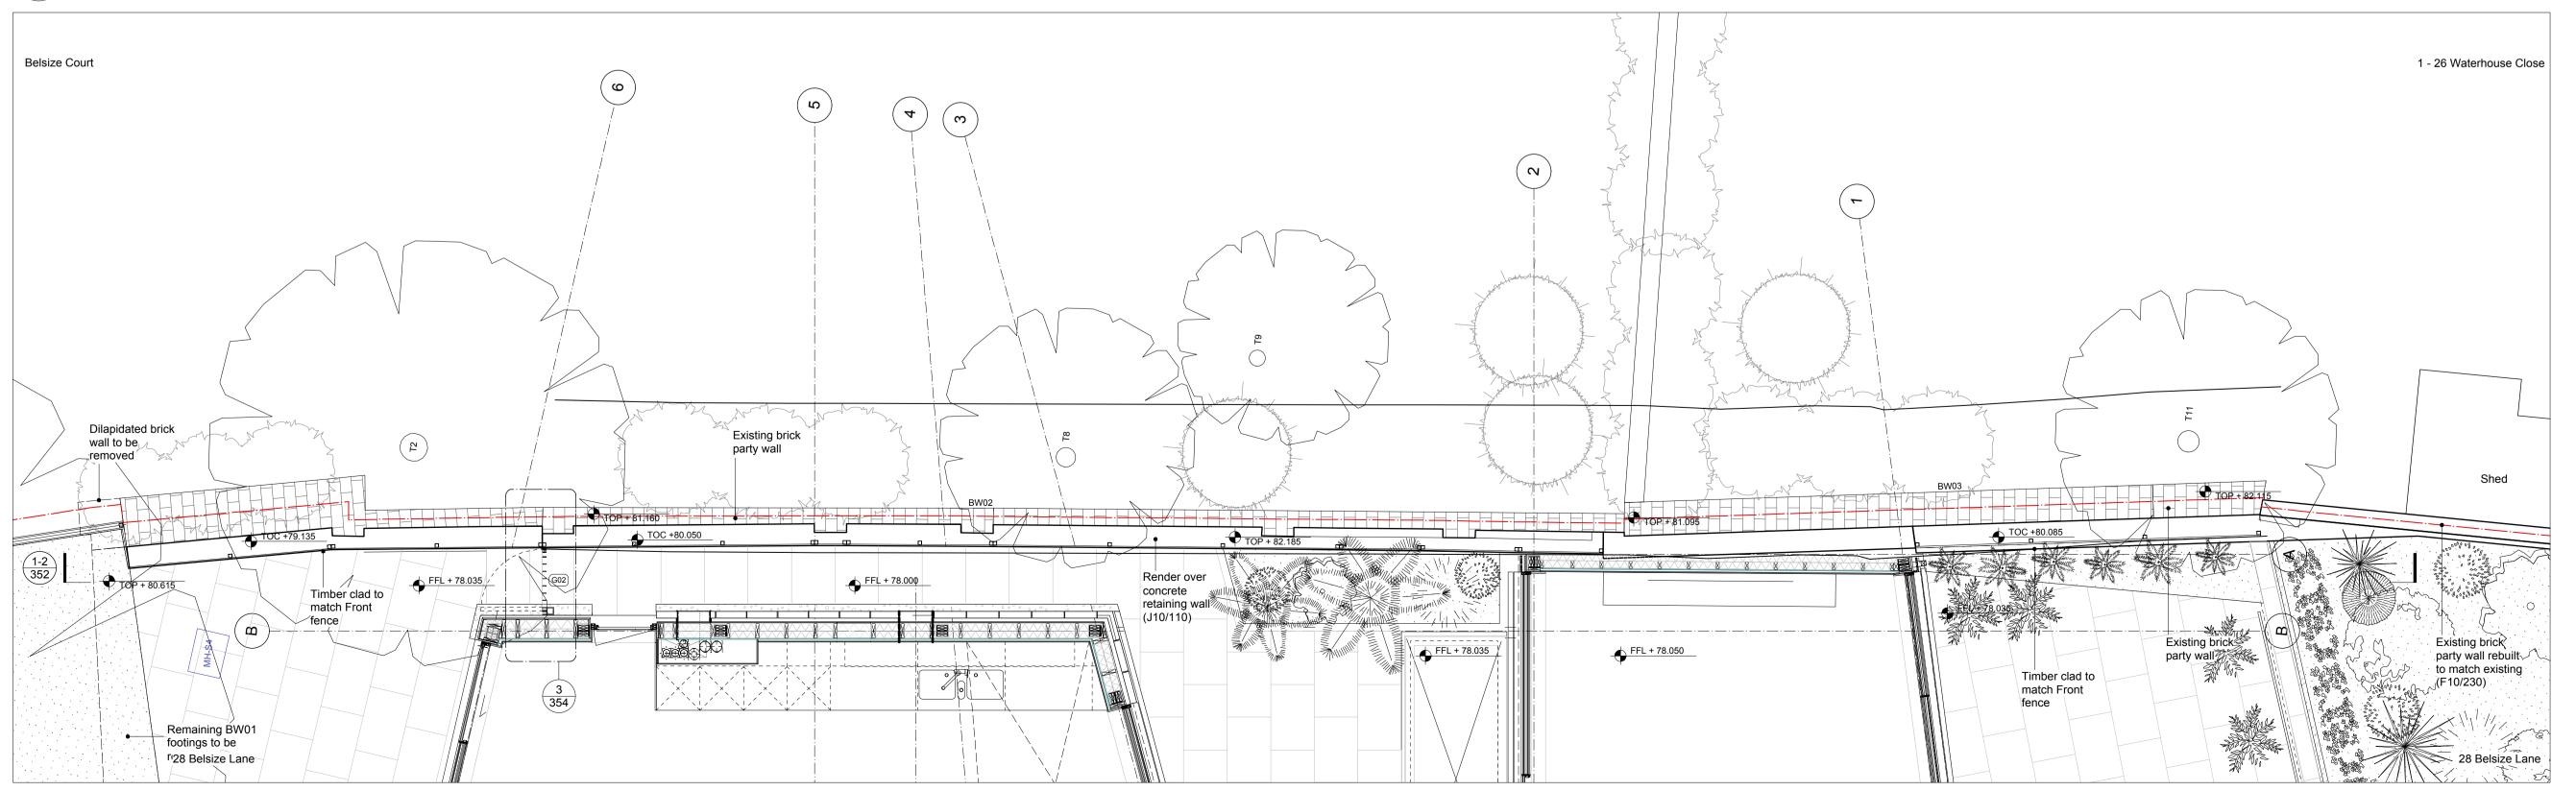

Indicative Drainage locations shown. Refer to HGA consultant drawings for all underground drainage and connection details

All MH covers to incorporate recessed lids

Do not scale drawings. All dimensions to be checked on site. Errors to be reported to architect. To be read in conjunction with all relevant architects services and engineers drawings.