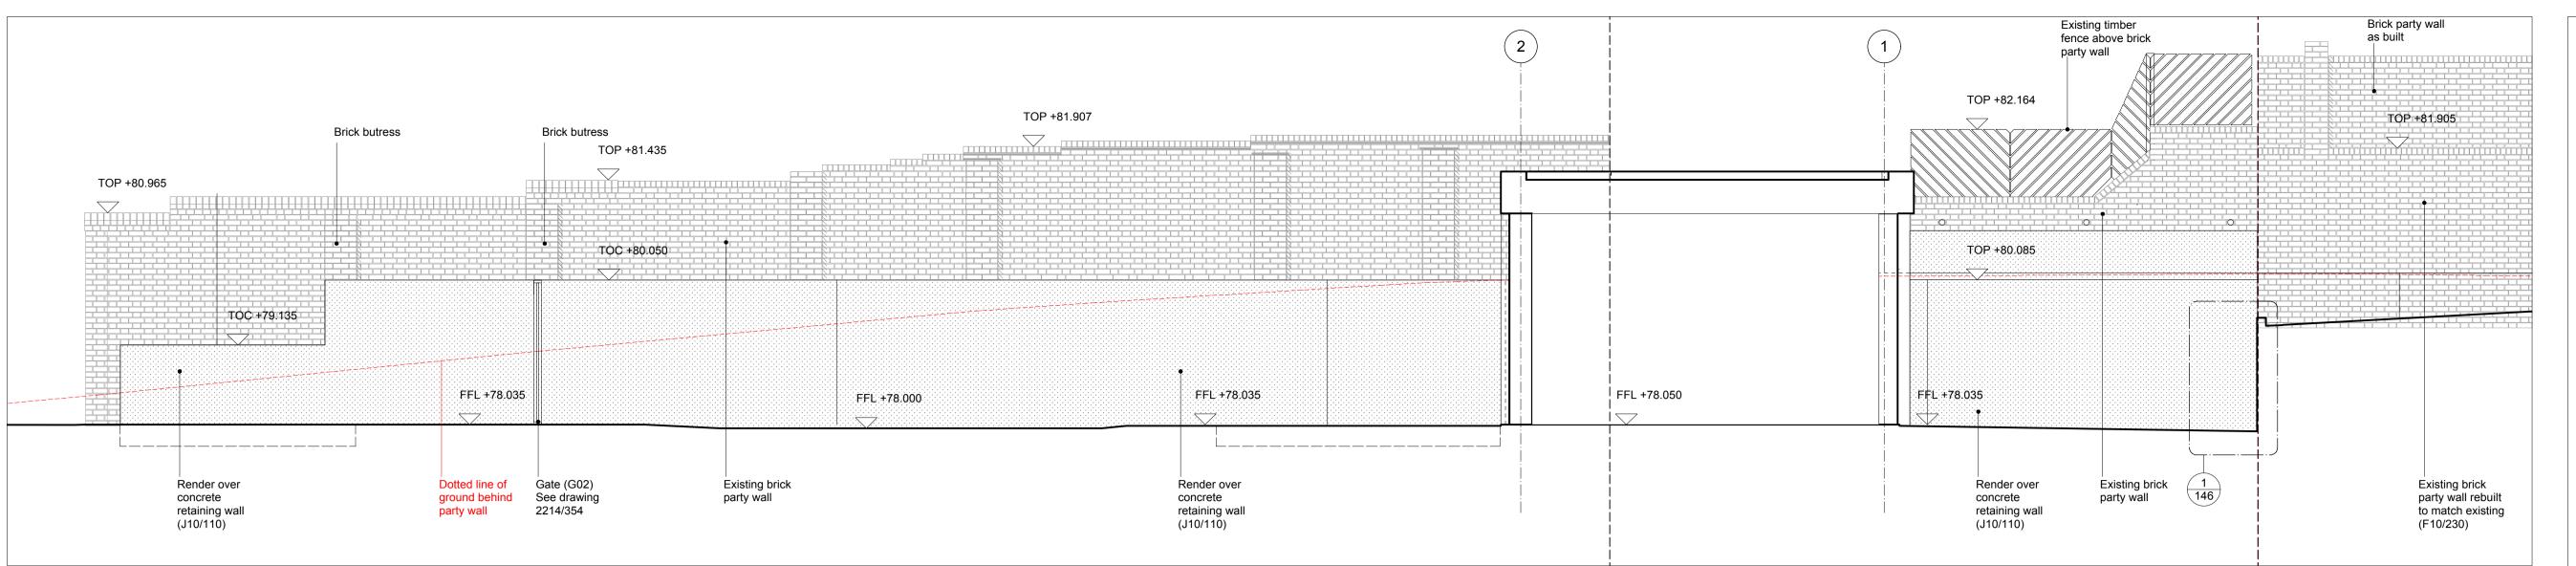

## Notes

## 1 Existing - Western Party Wall Elevation



## **2** Proposed - Western Party Wall Elevation - Timber above retaining wall



Revision Date Notes

1 01/09/17 For Planning
2 28/09/17 For Planning. Drawing export issue resolved to show timber fence.

For all soft landscape design and specification refer to TO Studio, Landscape Architect drawings and design specification

Indicative Drainage locations shown. Refer to HGA consultant drawings for all underground drainage and connection details

All MH covers to incorporate recessed lids

Do not scale drawings. All dimensions to be checked on site. Errors to be reported to architect. To be read in conjunction with all relevant architects services and engineers drawings.

 Contractors, sub-contractors and suppliers to verify any c