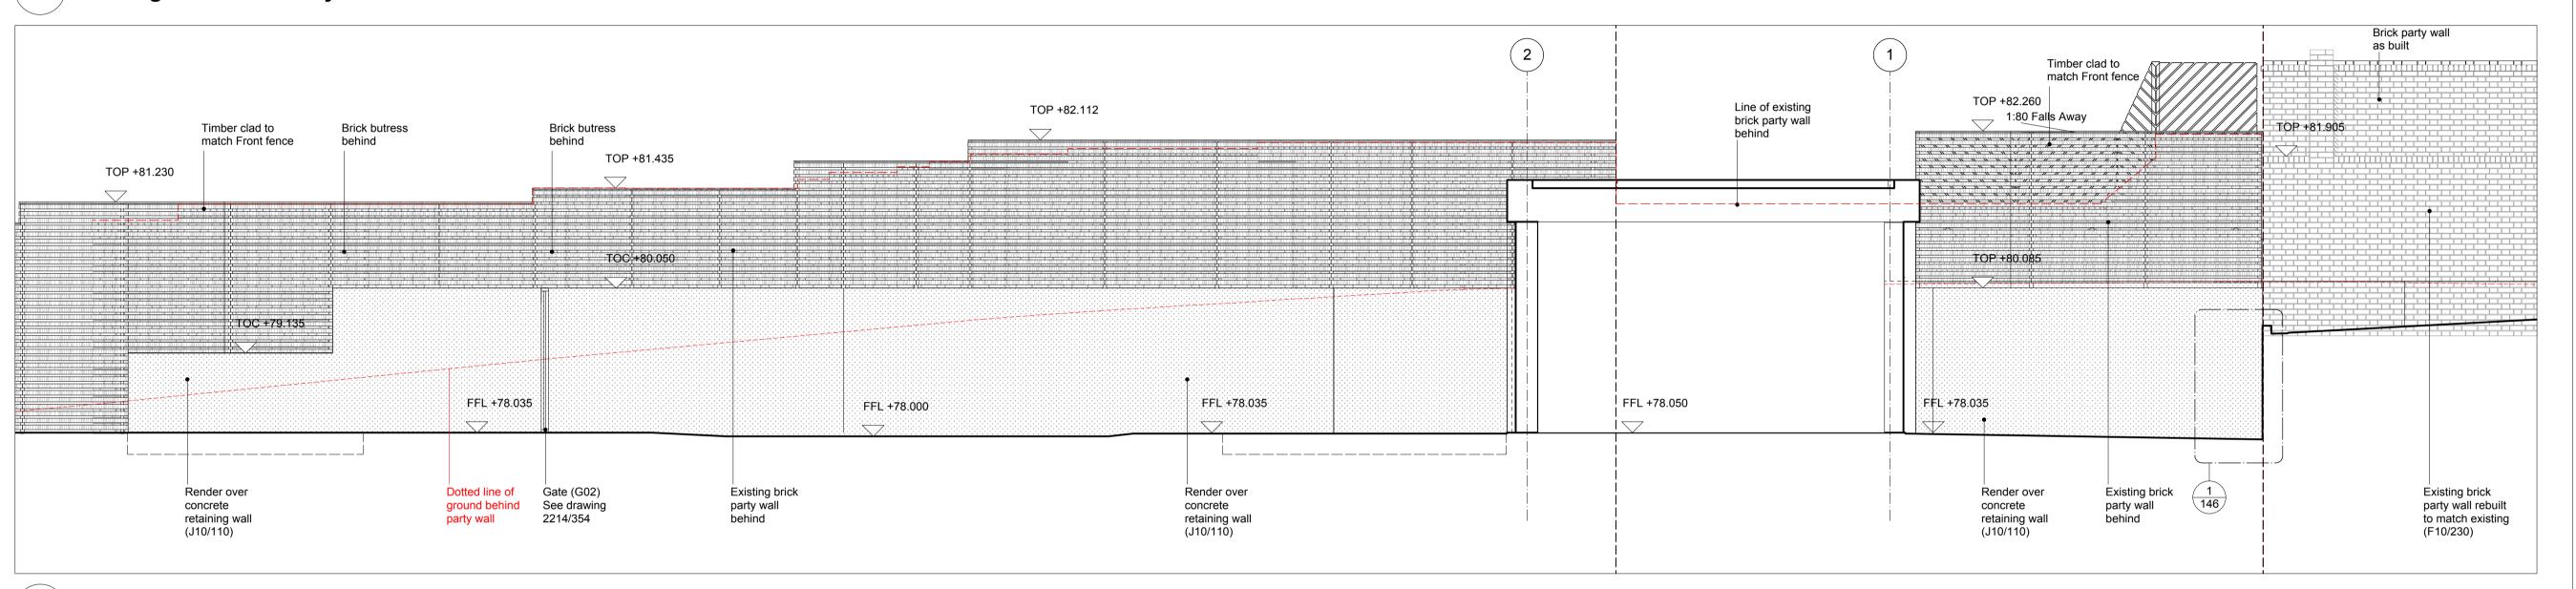

## **2** Proposed - Western Party Wall Elevation - Timber above retaining wall

Revision Date Notes

1 01/09/17 For Planning
2 28/09/17 For Planning. Drawing export issue resolved to show timber fence.

For all soft landscape design and specification refer to TO Studio, Landscape Architect drawings and design specification