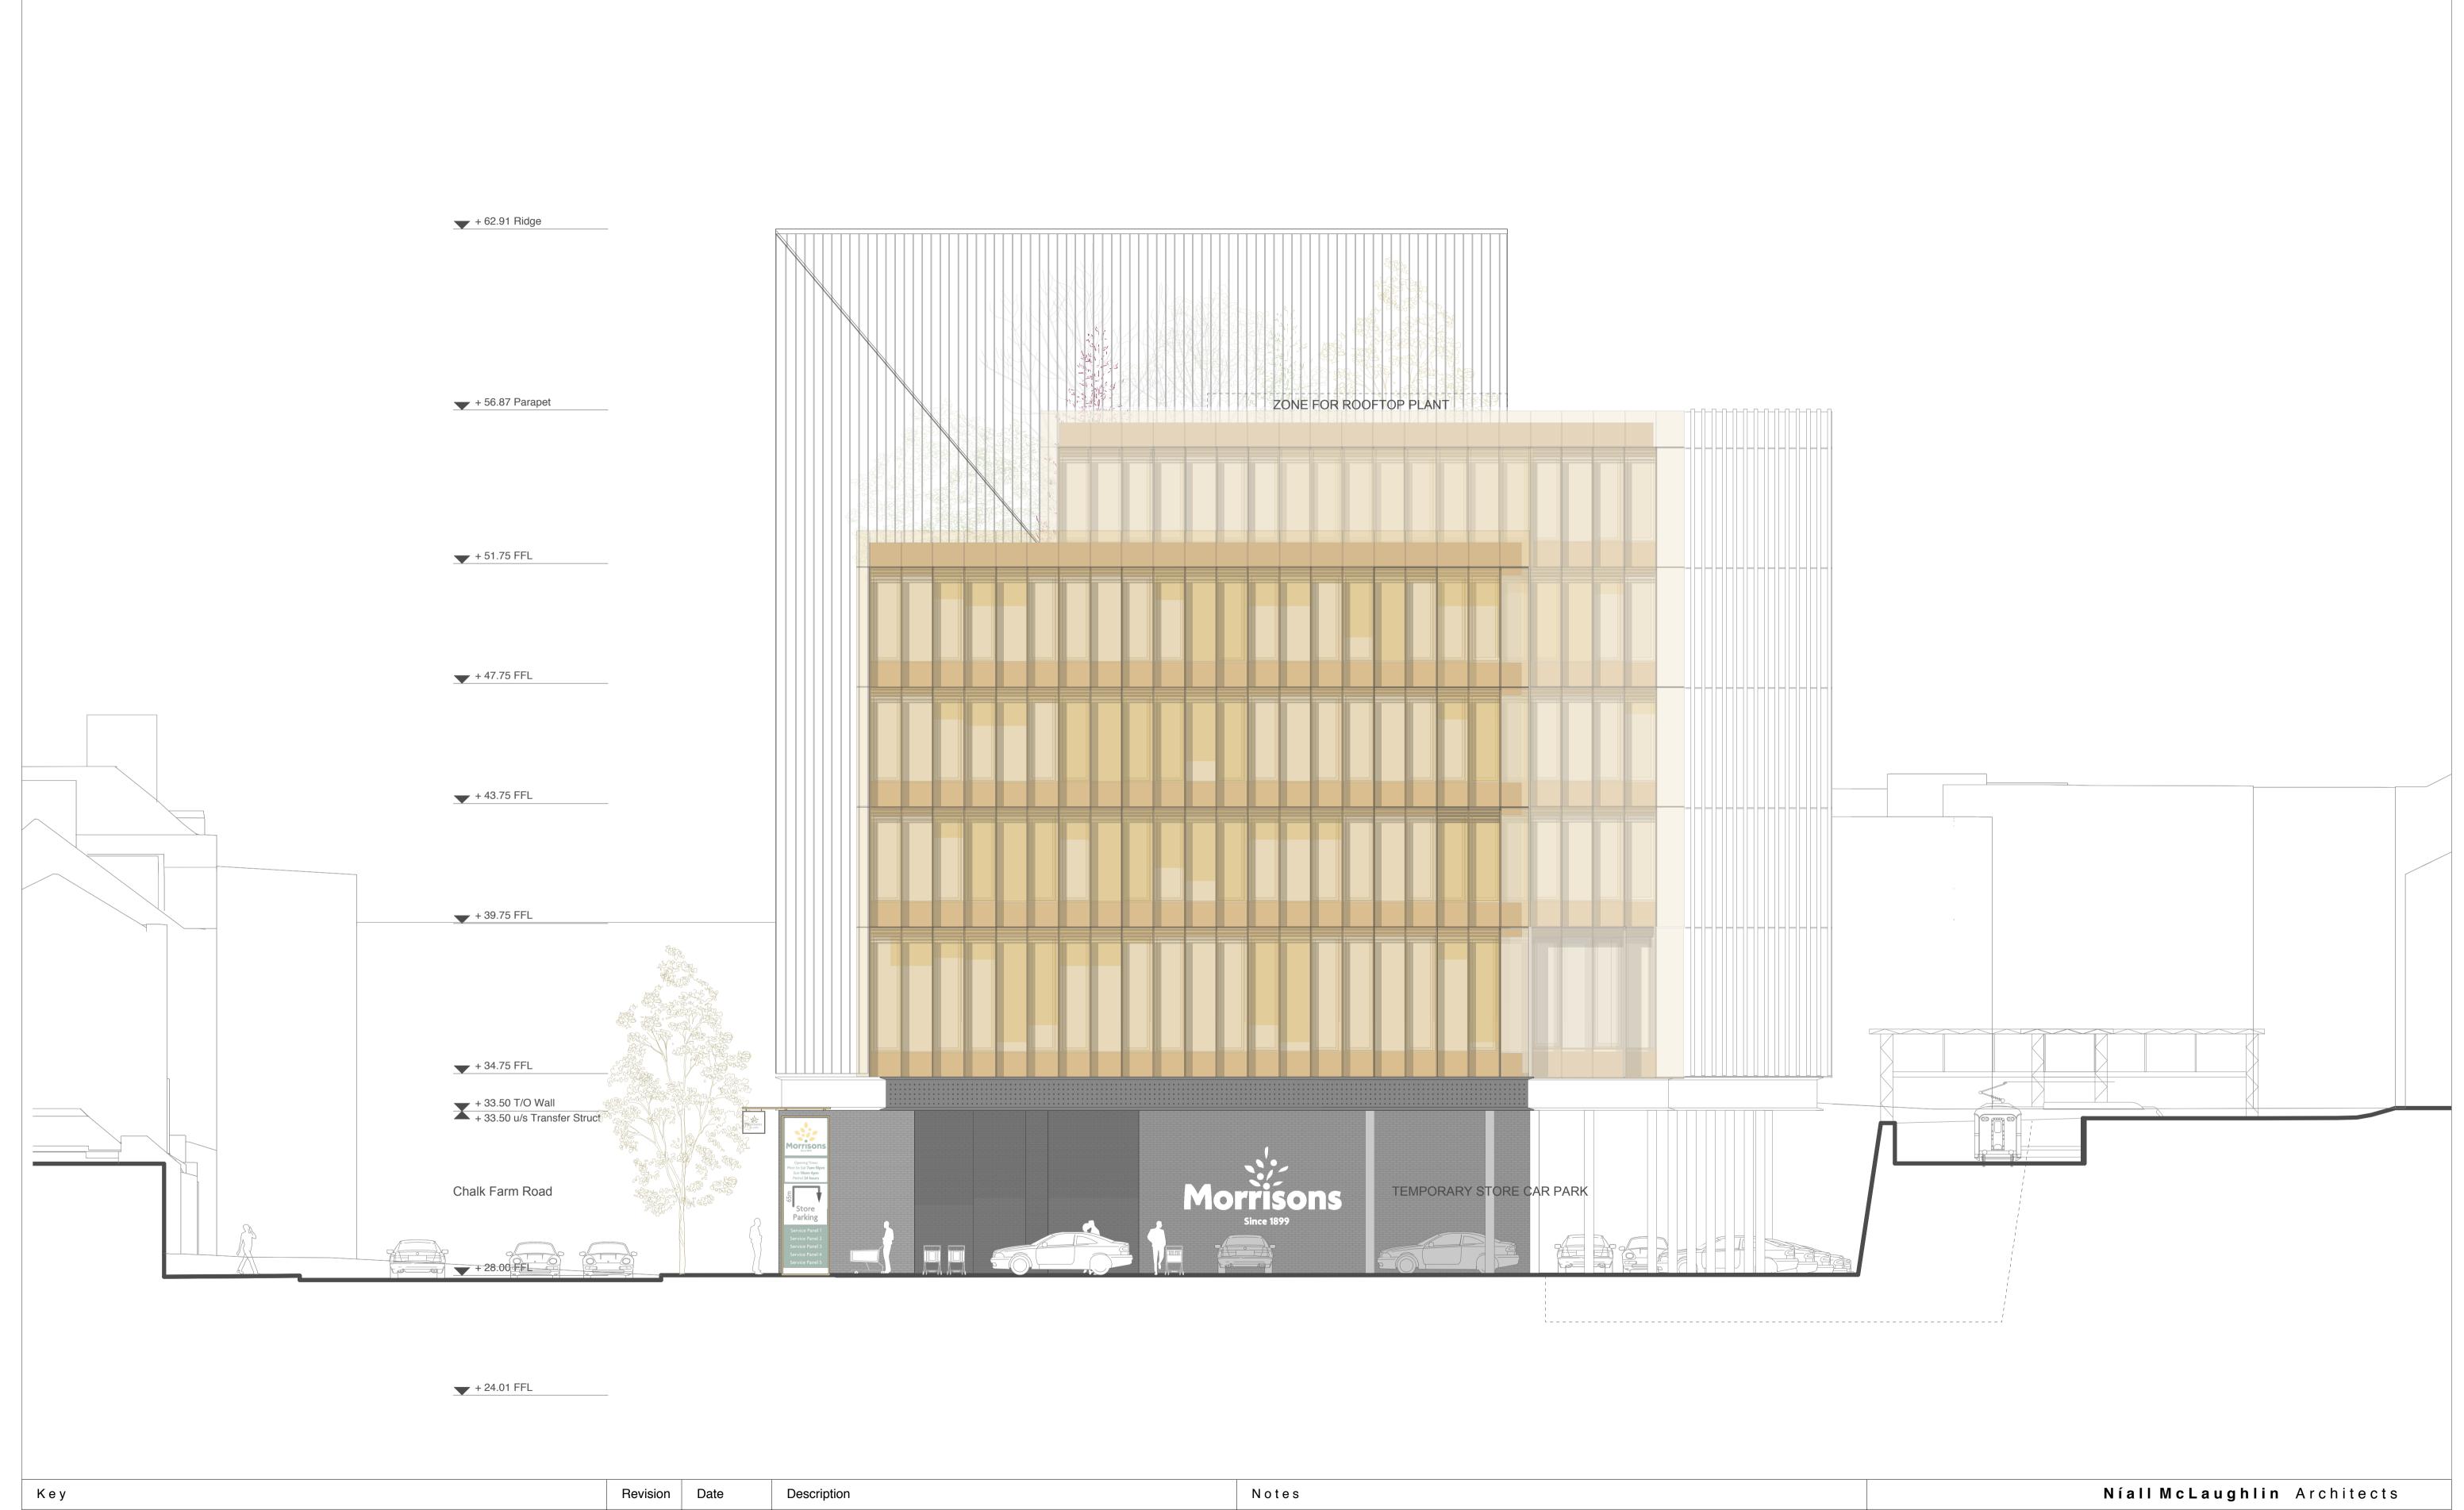

| K e y | Revision D | Date     | Description                                                                    | Notes                                                                                                                                                                                                                                                                                                                                                                                                                                                                           |                         | <b>Níall McLaughlin</b> Architects                                                                |                                                                                                                     |  |
|-------|------------|----------|--------------------------------------------------------------------------------|---------------------------------------------------------------------------------------------------------------------------------------------------------------------------------------------------------------------------------------------------------------------------------------------------------------------------------------------------------------------------------------------------------------------------------------------------------------------------------|-------------------------|---------------------------------------------------------------------------------------------------|---------------------------------------------------------------------------------------------------------------------|--|
|       | A 3        | 30.09.17 | Planning Addendum - chamfer added to ground floor, facades and signage updated | <ul> <li>SIGNAGE WORDING AND GRAPHICS SHOWN ARE INDICATIVE; EXACT SIGNAGE PROPOSALS TO BE SUBMITTED BY INDIVIDUAL RETAILER. LOCATIONS AND APPROXIMATE SIZES ARE AS SHOWN.</li> <li>SURVEY TO BE CARRIED OUT TO DETERMINE EXACT LOCATIONS OF BELOW GROUND SERVICE ROUTES.</li> <li>DEVELOPED PTROL FILLING STATION PROPOSALS TO BE APPROVED BY THE PETROLEUM OFFICERS OF THE LONDON FIRE BRIGADE.</li> <li>DRAWINGS FOR PURPOSE OF PLANNING APPROVAL ASSESSMENT ONLY.</li> </ul> |                         | amden Goods Yard: Petrol Filling Station Site<br>s & Barratt Homes<br>1:100 @ A1<br>D: 30.06.2017 | Bedford House<br>125-133 Camden High Street<br>London NW1 7JR<br>T: +44 (0) 20 7485 9170<br>F: +44 (0) 20 7485 9171 |  |
|       |            |          |                                                                                |                                                                                                                                                                                                                                                                                                                                                                                                                                                                                 | DRAWING:                | Proposed West Elevation Phase 1                                                                   | E: info@niallmclaughlin.com                                                                                         |  |
|       |            |          |                                                                                |                                                                                                                                                                                                                                                                                                                                                                                                                                                                                 | REFERENCE:<br>REVISION: | 1605-PL-304-1<br>A                                                                                | W: www.niallmclaughlin.com                                                                                          |  |
|       |            |          |                                                                                | 0 1 2.5m                                                                                                                                                                                                                                                                                                                                                                                                                                                                        | STATUS:                 | PLANNING                                                                                          |                                                                                                                     |  |