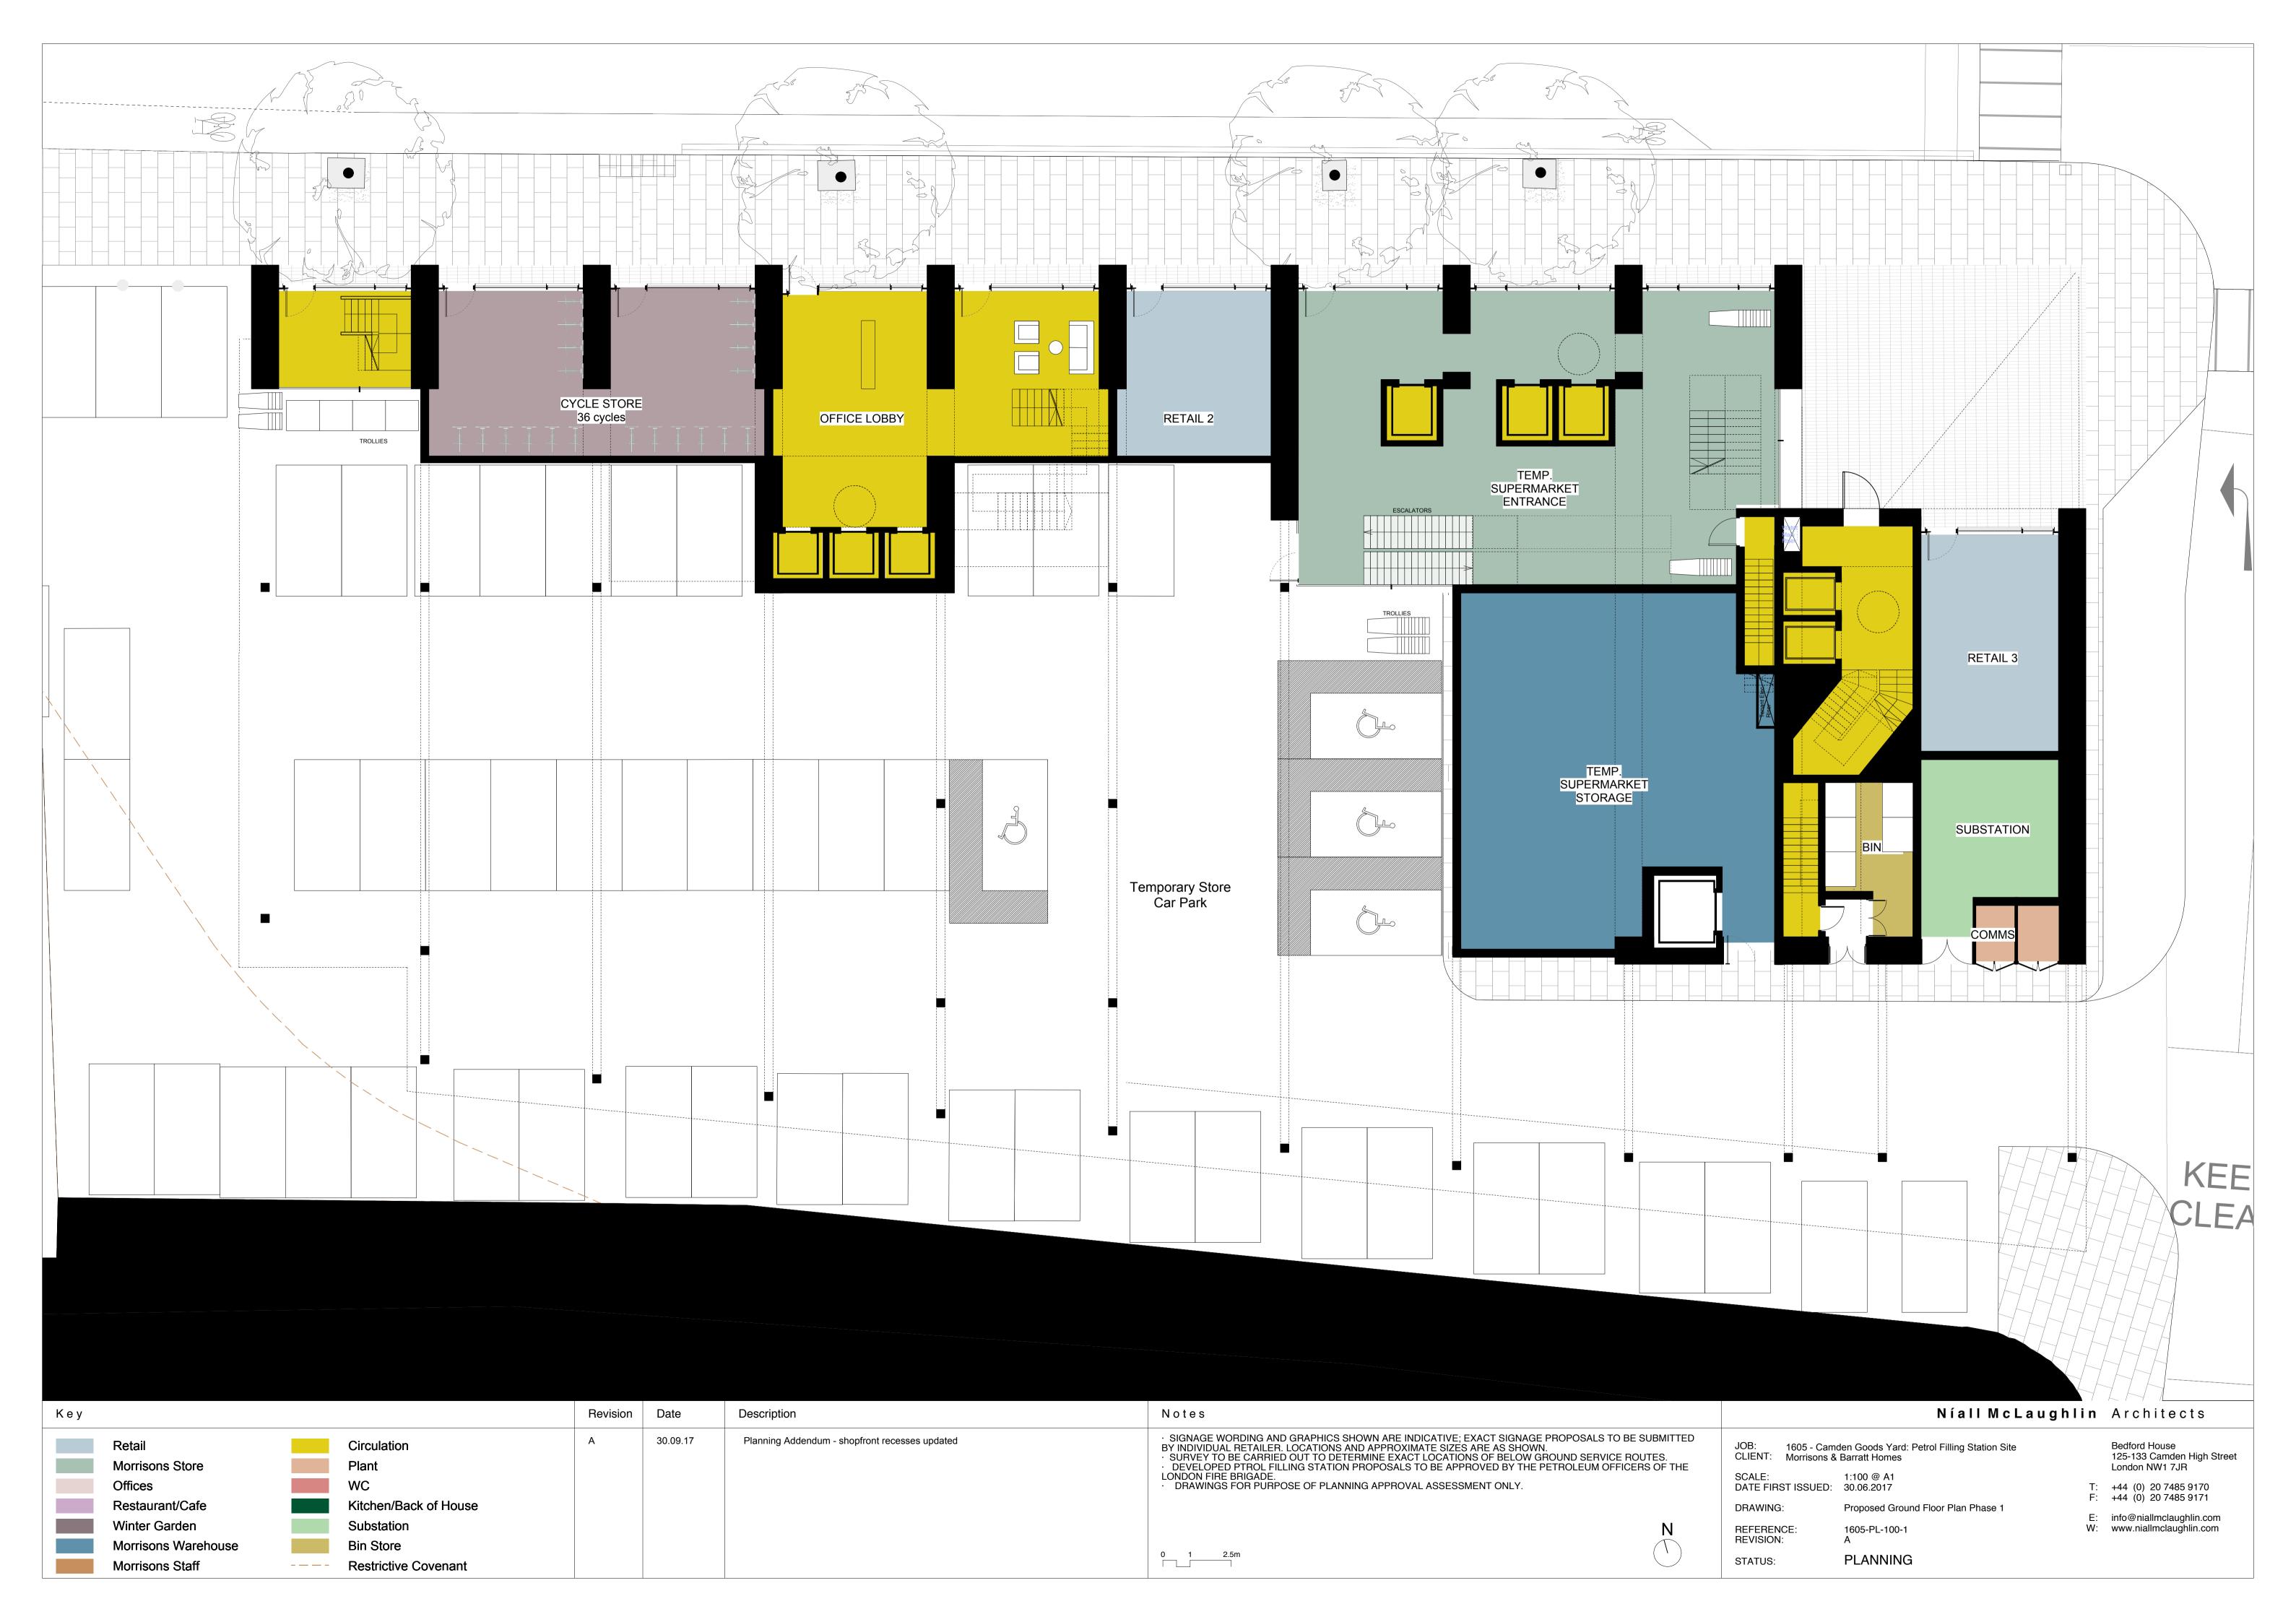

Blast proof glazing to west elevation first floor No openable windows or air intake to west elevation

| K e y                                 | Revision Date | Description                                                             | Notes                                                                                                                                                                                                        | Níall McLaughlin Architects                                |                                                        |
|---------------------------------------|---------------|-------------------------------------------------------------------------|---------------------------------------------------------------------------------------------------------