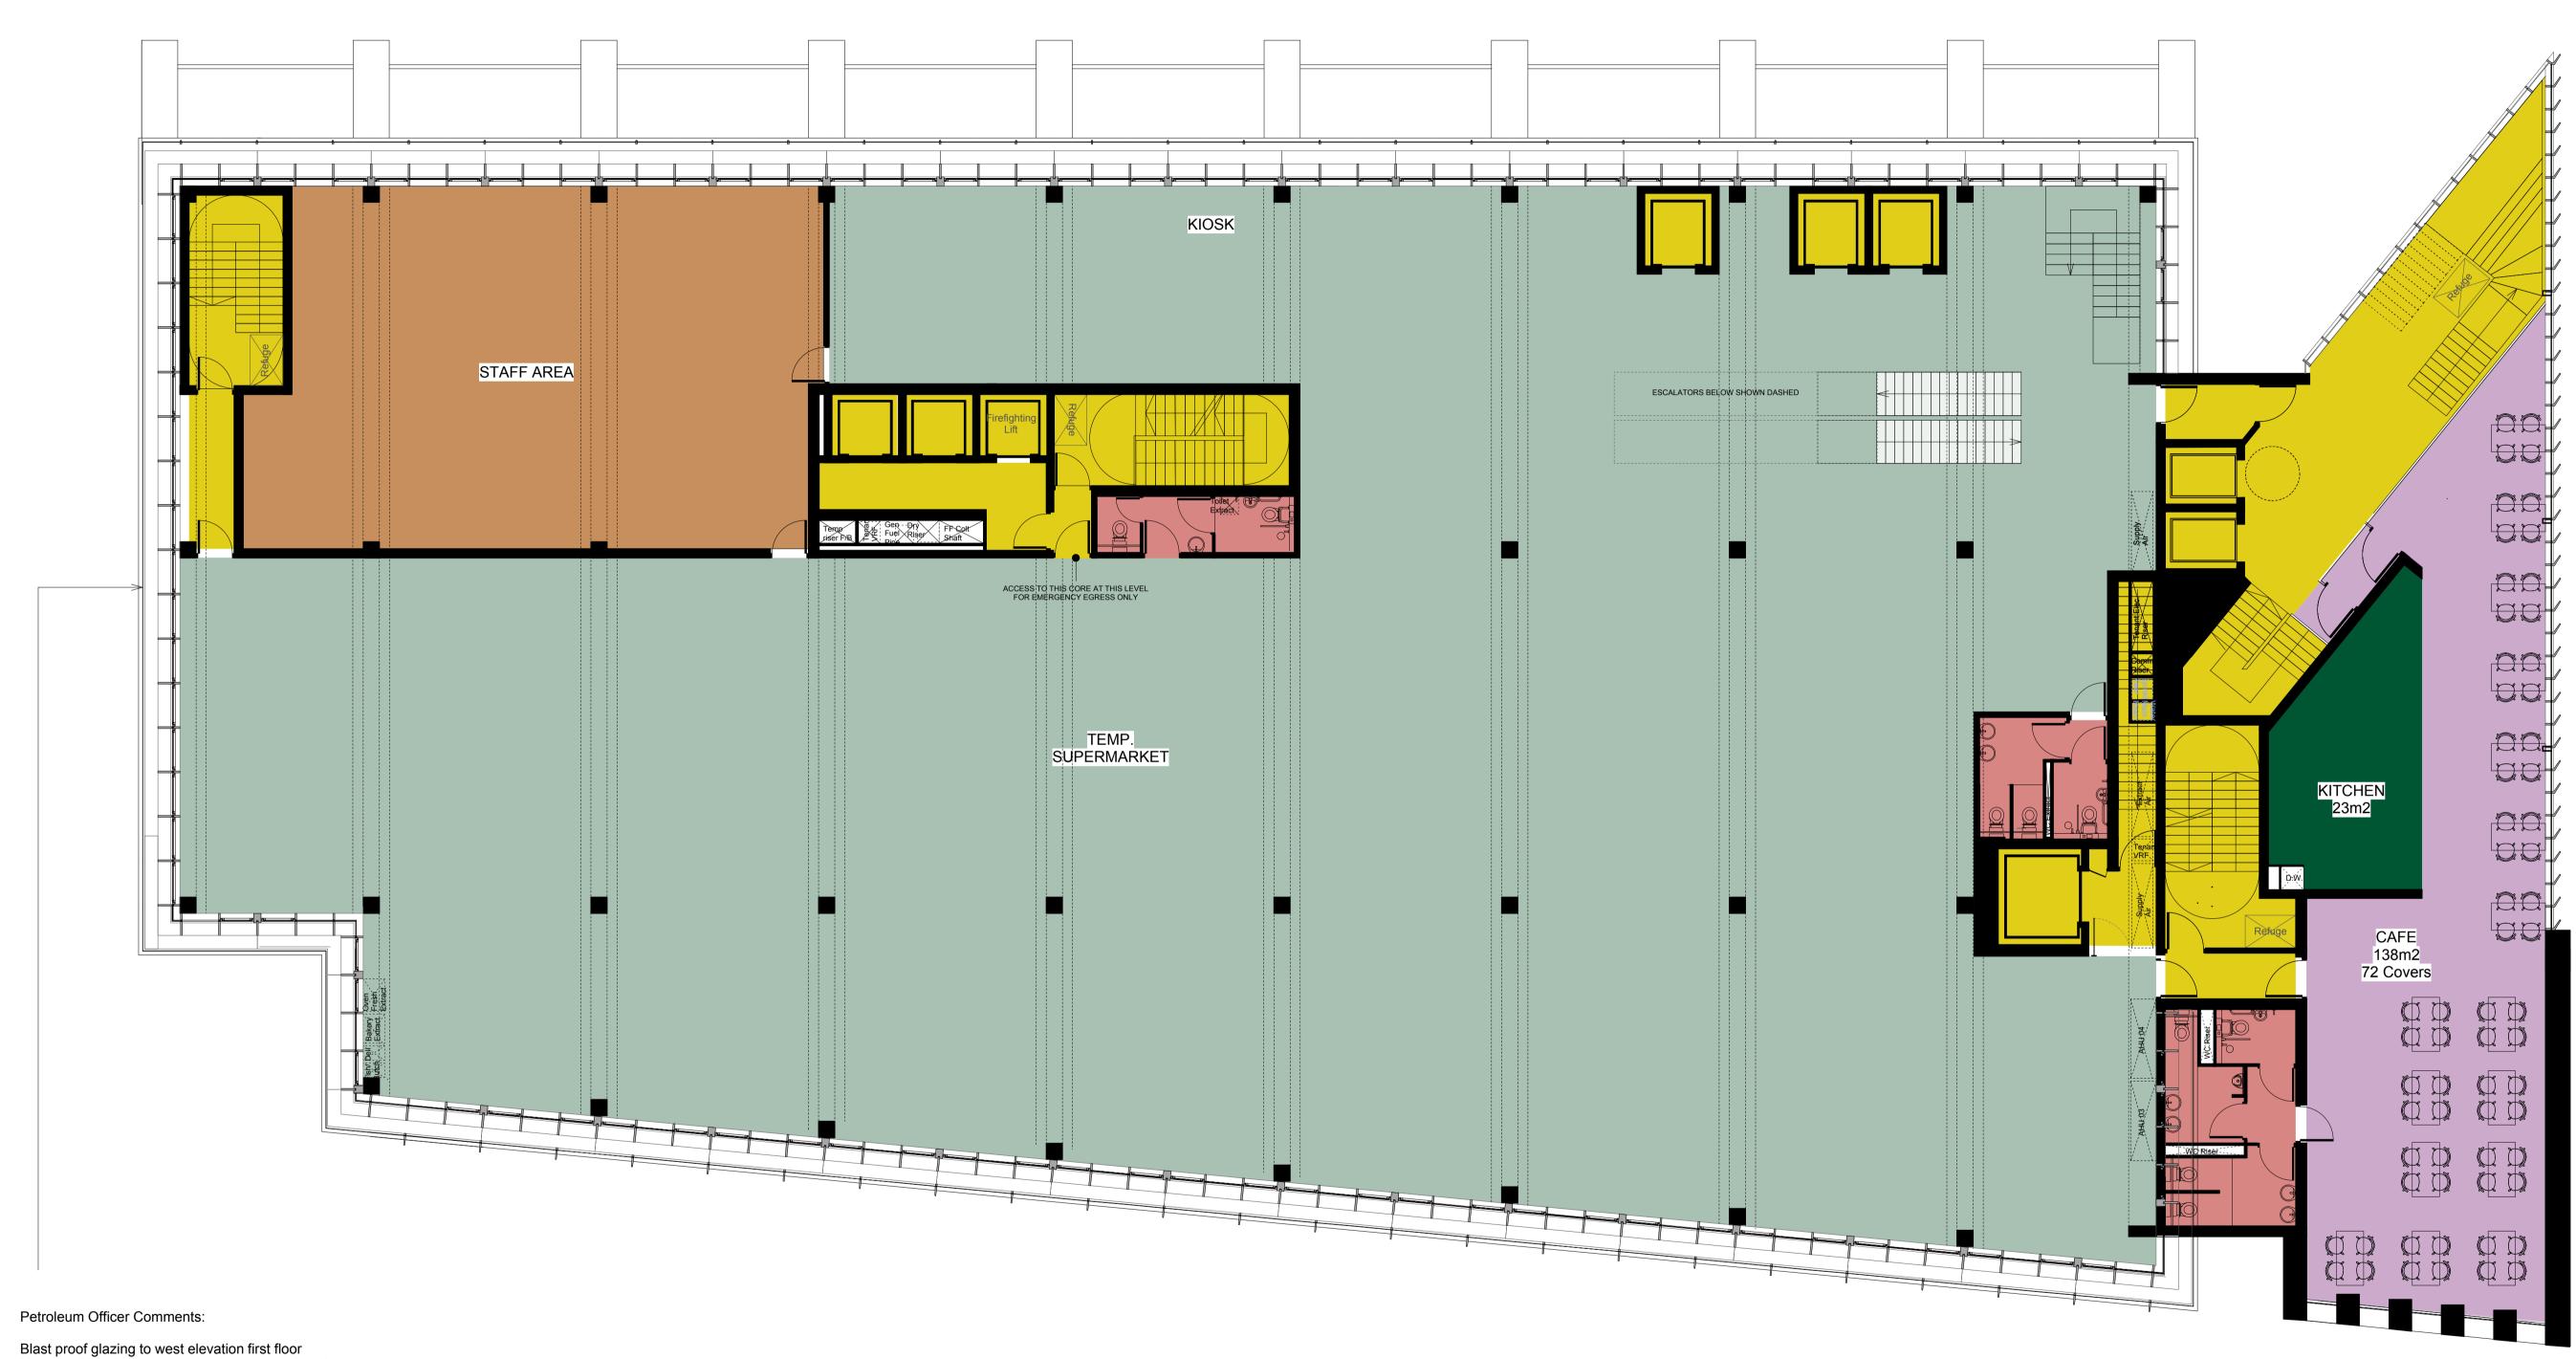

Blast proof glazing to west elevation first floor No openable windows or air intake to west elevation

| K e y                                 | Revision Date | Description                                                             | Notes                                                                                                                                                                                                        | Níall McLaughlin Architects                                |                                                        |
|---------------------------------------|---------------|-------------------------------------------------------------------------|--------------------------------------------------------------------------------------------------------------------------------------------------------------------------------------------------------------|------------------------------------------------------------|--------------------------------------------------------|
| Retail Circulation                    | A 30.09.17    | Planning Addendum - shopfront recesses, north and south facades updated | · SIGNAGE WORDING AND GRAPHICS SHOWN ARE INDICATIVE; EXACT SIGNAGE PROPOSALS TO BE SUBMITTED BY INDIVIDUAL RETAILER. LOCATIONS AND APPROXIMATE SIZES ARE AS SHOWN.                                           | JOB: 1605 - Camden Goods Yard: Petrol Filling Station Site | Bedford House                                          |
| Morrisons Store Plant                 |               |                                                                         | <ul> <li>SURVEY TO BE CARRIED OUT TO DETERMINE EXACT LOCATIONS OF BELOW GROUND SERVICE ROUTES.</li> <li>DEVELOPED PTROL FILLING STATION PROPOSALS TO BE APPROVED BY THE PETROLEUM OFFICERS OF THE</li> </ul> | CLIENT: Morrisons & Barratt Homes                          | 125-133 Camden High Street<br>London NW1 7JR           |
| Offices WC                            |               |                                                                         | LONDON FIRE BRIGADE.  DRAWINGS FOR PURPOSE OF PLANNING APPROVAL ASSESSMENT ONLY.                                                                                                                             | SCALE: 1:100 @ A1 DATE FIRST ISSUED: 30.06.2017            | T: +44 (0) 20 7485 9170                                |
| Restaurant/Cafe Kitchen/Back of House |               |                                                                         |                                                                                                                                                                                                              | DRAWING: Proposed First Floor Plan Phase 1                 | F: +44 (0) 20 7485 9171                                |
| Winter Garden Substation              |               |                                                                         | N                                                                                                                                                                                                            | REFERENCE: 1605-PL-101-1                                   | E: info@niallmclaughlin.com W: www.niallmclaughlin.com |
| Morrisons Warehouse Bin Store         |               |                                                                         | 0 1 2.5m                                                                                                                                                                                                     | REVISION: A                                                |                                                        |
| Morrisons Staff Restrictive Covenant  |               |                                                                         |                                                                                                                                                                                                              | STATUS: PLANNING                                           |                                                        |