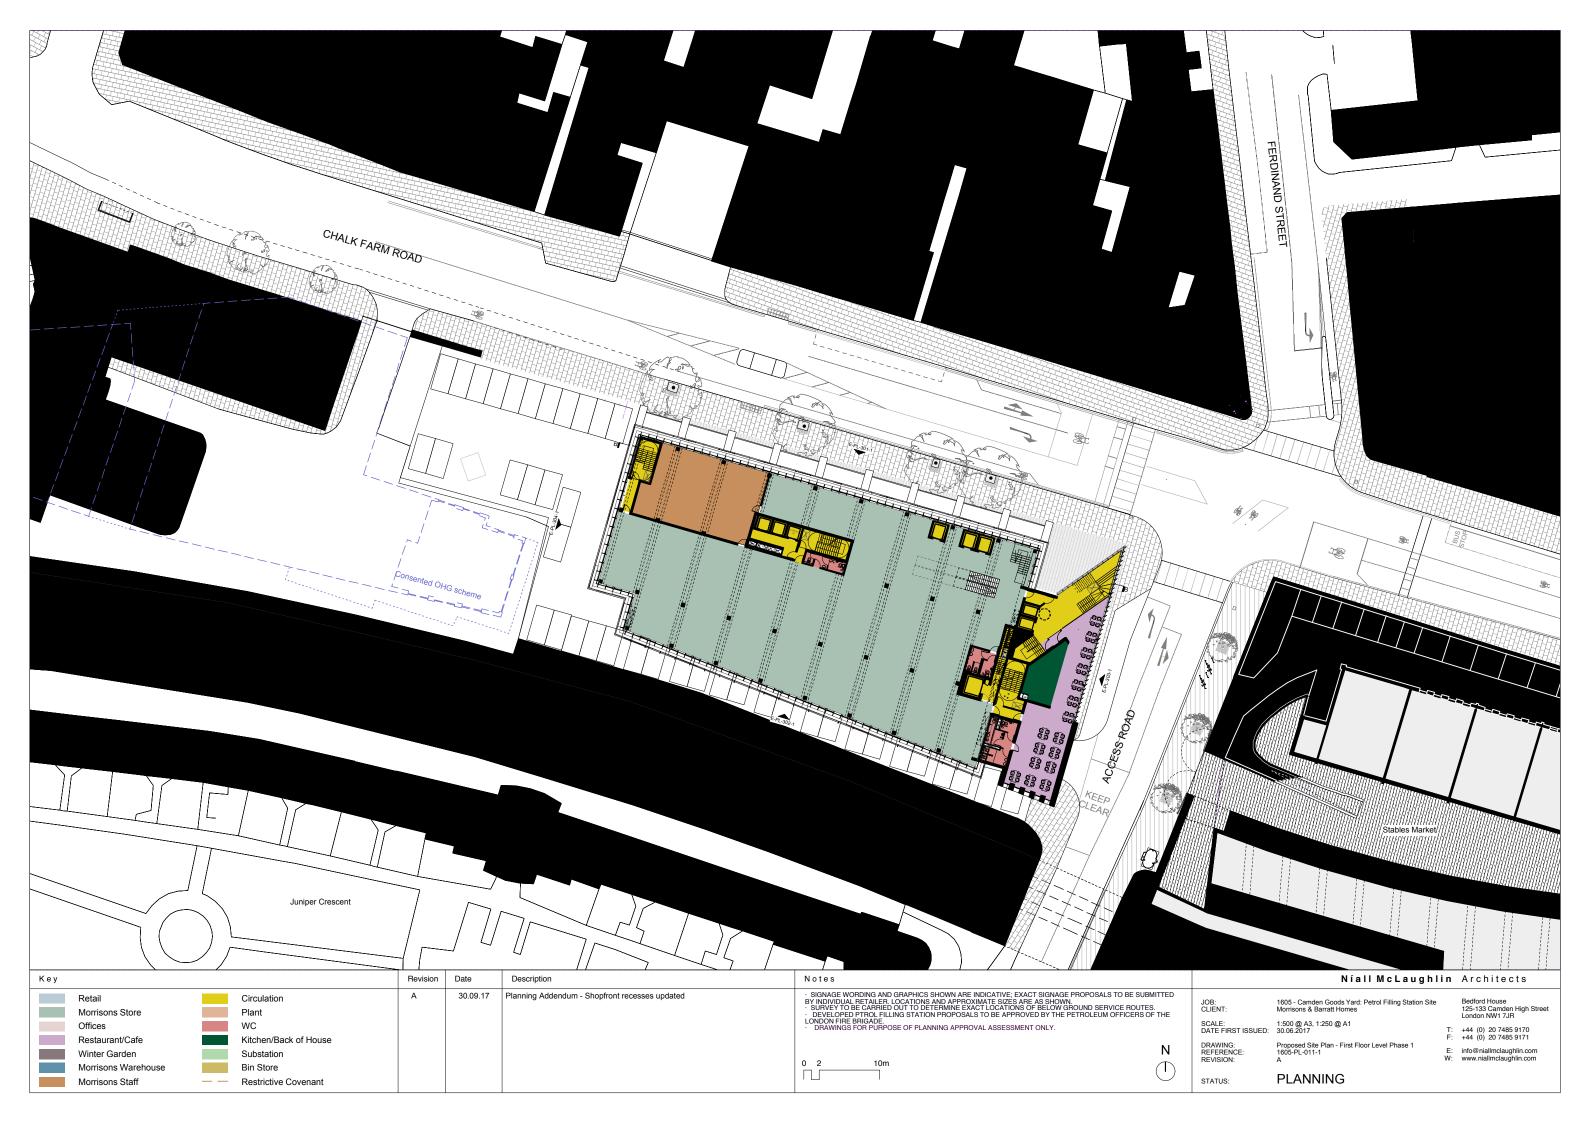

Blast proof glazing to west elevation first floor No openable windows or air intake to west elevation

| K e y                                 | Revision Date | Description                                                             | Notes                                                                                                                                                                                                        | Níall McLaughlin Architects                                |                                                        |
|---------------------------------------|---------------|-------------------------------------------------------------------------|-------------------------------------------------------------------------------------------------------