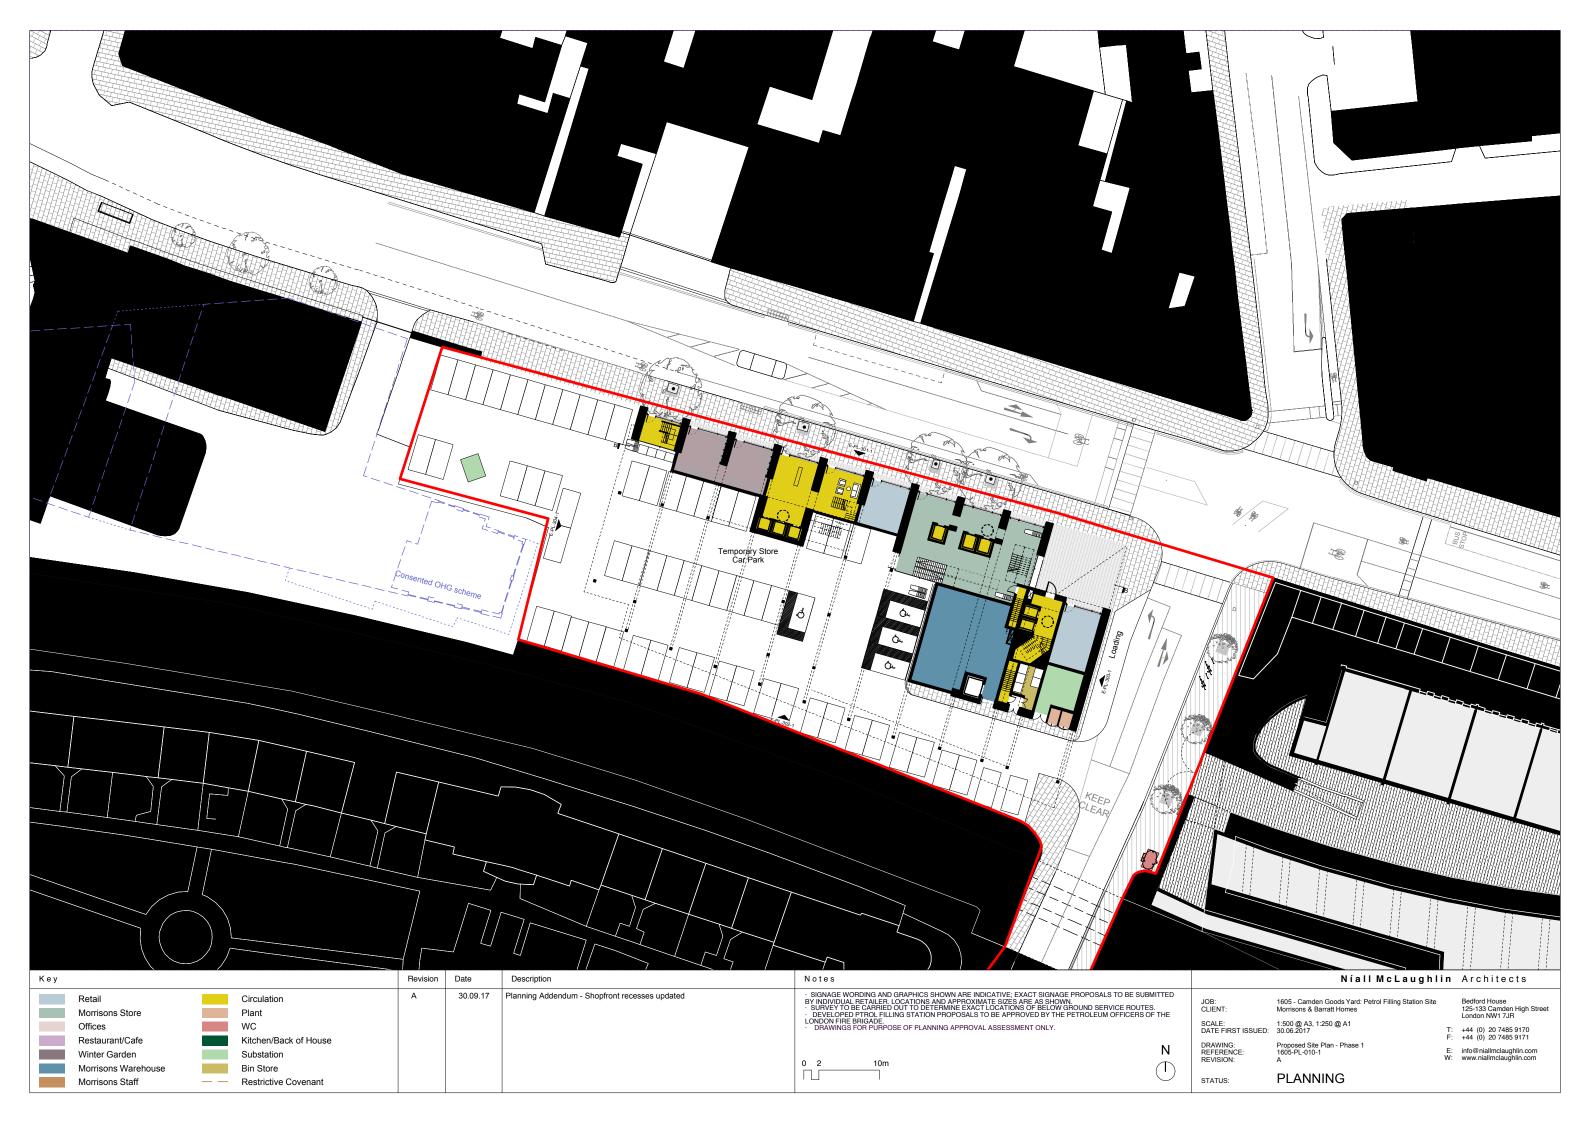

Blast proof glazing to west elevation first floor No openable windows or air intake to west elevation

| K e y                                 | Revision Date | Description                                                             | Notes                                                                                                                                                                                                        | Níall McLaughlin Architects                                |                                                        |
|---------------------------------------|---------------|-------------------------------------------------------------------------|-----------------------------------------------------------------------------------------------------