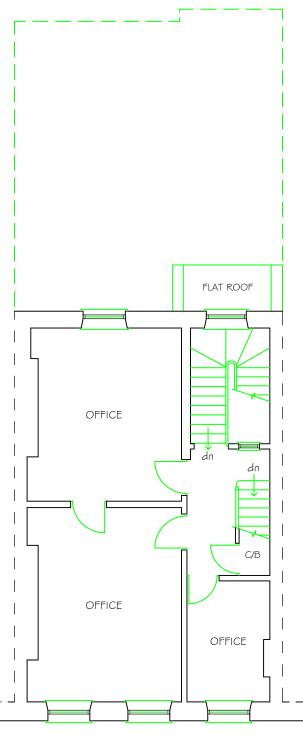

PROPOSED SECOND FLOOR PLAN

|         | PROJECT:                        |                                         |  |
|---------|---------------------------------|-----------------------------------------|--|
| imited. | 12 JOHN STREET, LONDON WC1N 2EB |                                         |  |
|         | DRAWING:<br>FIRST & SECOND      | DRAWING:<br>FIRST & SECOND FLOOR PLANS. |  |
|         | DATE:                           | SCALE:                                  |  |
|         | SEPTEMBER 2017                  | 1:100 @ A3.                             |  |
|         | DRAWING NO:<br>12JhS01/17/02.   |                                         |  |