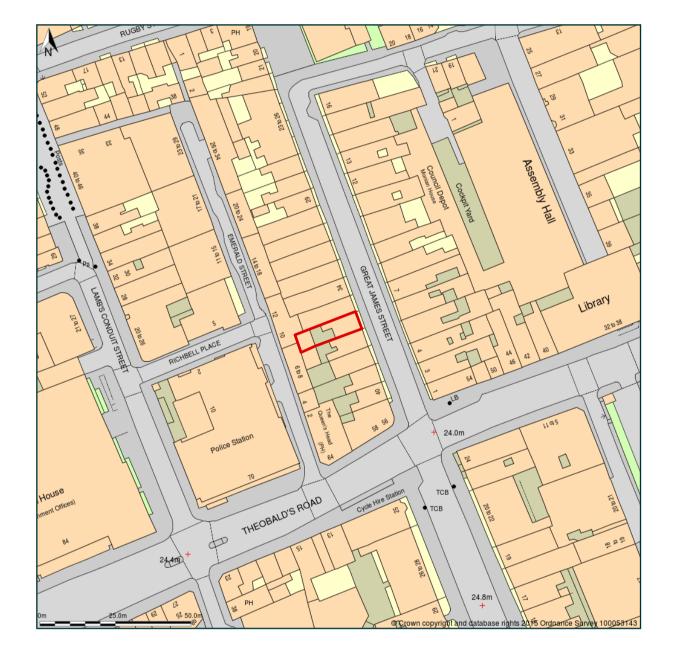

A Site Loaction Plan

А

С

F

| 36 | Great | James | St |
|----|-------|-------|----|
|----|-------|-------|----|

|                               | DATE<br>(dd.mm.yy)                                                    |                                 | DESCRIPTION                                                                                                                                     |
|-------------------------------|-----------------------------------------------------------------------|---------------------------------|-------------------------------------------------------------------------------------------------------------------------------------------------|
| -                             | Sept 17                                                               | Planning                        |                                                                                                                                                 |
|                               |                                                                       |                                 |                                                                                                                                                 |
|                               |                                                                       |                                 |                                                                                                                                                 |
|                               |                                                                       |                                 |                                                                                                                                                 |
|                               |                                                                       |                                 |                                                                                                                                                 |
|                               |                                                                       |                                 |                                                                                                                                                 |
|                               |                                                                       |                                 |                                                                                                                                                 |
|                               |                                                                       |                                 |                                                                                                                                                 |
| OMISSIO                       | NS AND DISCREPAI<br>WING IS TO BE REA<br>RCHITECTS LTD RI             | NCIES TO BE RE<br>D IN CONJUNCT | IENSIONS ARE TO BE CHECKED ON SIT<br>PORTED TO THE ARCHITECT IMMEDIAT<br>ION WITH ALL CONSULTANTS INFORMA<br>IT OF ALL INFORMATION IN THIS DRAW |
| Name<br>ARCH<br>STRU(         | ITECT<br>CTURAL EN                                                    | GINEER                          | Quinn Architects<br>Elliot Wood                                                                                                                 |
| QUAN                          | TITY SURVE                                                            | EYOR                            | CBE Partnership                                                                                                                                 |
| APPR                          | OVED INSPE                                                            | ECTOR                           | MLM Building Control                                                                                                                            |
|                               |                                                                       |                                 |                                                                                                                                                 |
|                               |                                                                       |                                 |                                                                                                                                                 |
| Roch<br>+44<br>DRAWING        | helle Schoo<br>(0)20 7613                                             | ol Arnold<br>3 3843 v           |                                                                                                                                                 |
| Roch<br>+44<br>DRAWING        | helle Schoo<br>(0)20 7613<br>TITLE<br>Cation I                        | ol Arnold<br>3 3843 v           | Circus London E2 7E<br>/ww.quinnuk.com                                                                                                          |
| Roch<br>+44<br>DRAWING<br>LOC | helle School   (0)20 7613   TITLE   Cation I   0 @ A1   2015   STATUS | ol Arnold<br>3 3843 v           | DRAWN BY<br>CHECKED BY                                                                                                                          |