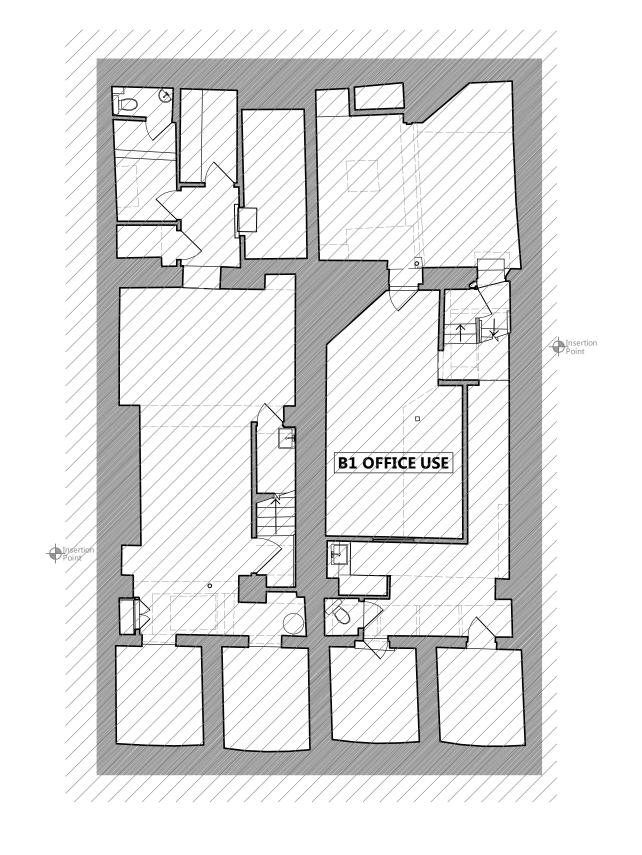

Ground Floor Plan
Existing

Fresson&Tee

CHARTERED SURVEYORS

1 Sandwich Street London WC1H 9PF

020 7391 7100 www.fandt.com 0.0 1.0 2.0 3.0 5.0 10.0 Meters

| Basement and Ground Floor<br>Existing Plans | L O DRAWN BY | DATE                              |  |  |
|---------------------------------------------|--------------|-----------------------------------|--|--|
| Refurbishment  DRAWING TITLE                | 47-49        | 1:100@A3                          |  |  |
|                                             |              | Shaftesbury Charlotte Street Ltd  |  |  |
| 47-49 Goodge Street                         |              | Choft och um Chorlette Street 14d |  |  |