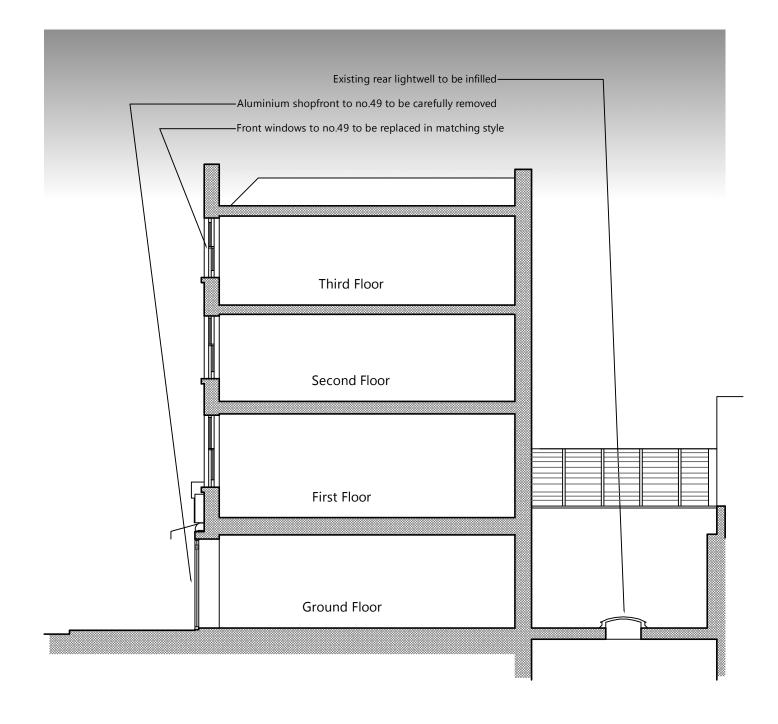

| PROJECT NAME           | CLIENT              |            | JOB NO.   |
|------------------------|---------------------|------------|-----------|
| 47-49 Goodge Street    | Shaftesbury Cha     | 23385      |           |
| Refurbishment          | J, C                | E02 revA   |           |
| First and Second Floor | 47-49 Good<br>Londo | 1:100@A3   |           |
| Existing Plans         | DRAWN BY            | CHECKED BY | DATE      |
|                        | WL                  | HG         | Nov. 2016 |