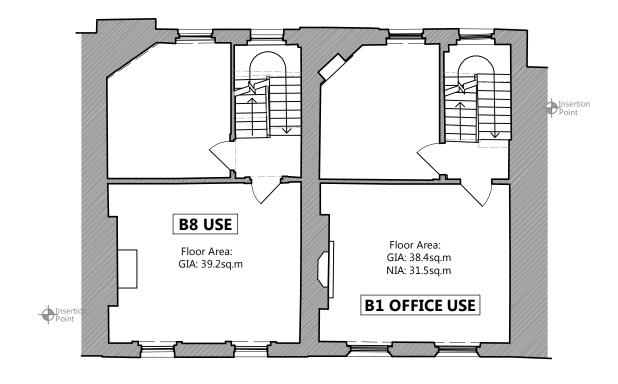

| PROJECT NAME           | CLIENT              |            | JOB NO.   |
|------------------------|---------------------|------------|-----------|
| 47-49 Goodge Street    | Shaftesbury Cha     | 23385      |           |
| Refurbishment          | J, C                | E02 revA   |           |
| First and Second Floor | 47-49 Good<br>Londo | 1:100@A3   |           |
| Existing Plans         | DRAWN BY            | CHECKED BY | DATE      |
|                        | WL                  | HG         | Nov. 2016 |