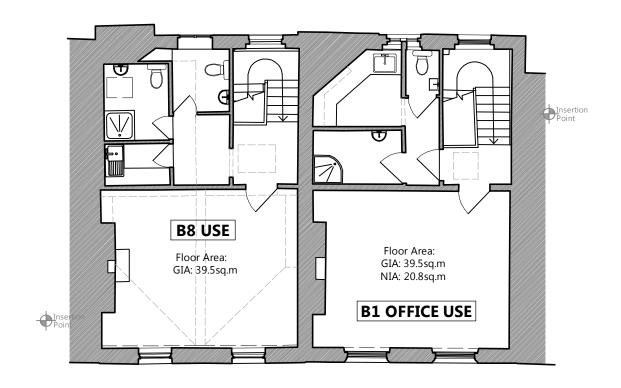

reet London WC1H 9PF 020 7391 7100 www.fandt.com

|     |     |     |     |     | V           |
|-----|-----|-----|-----|-----|-------------|
| 0.0 | 1.0 | 2.0 | 3.0 | 5.0 | 10.0 Meters |
|     |     |     |     |     |             |
|     |     |     |     |     |             |

| PROJECT NAME           | CLIENT              |            | JOB NO.   |
|------------------------|---------------------|------------|-----------|
| 47-49 Goodge Street    | Shaftesbury Cha     | 23385      |           |
| Refurbishment          | J, C                | E02 revA   |           |
| First and Second Floor | 47-49 Good<br>Londo | 1:100@A3   |           |
| Existing Plans         | DRAWN BY            | CHECKED BY | DATE      |
|                        | WL                  | HG         | Nov. 2016 |







| \\\\\\\\\\\\\\\\\\\\\\\\\\\\\\\\\\\\\\