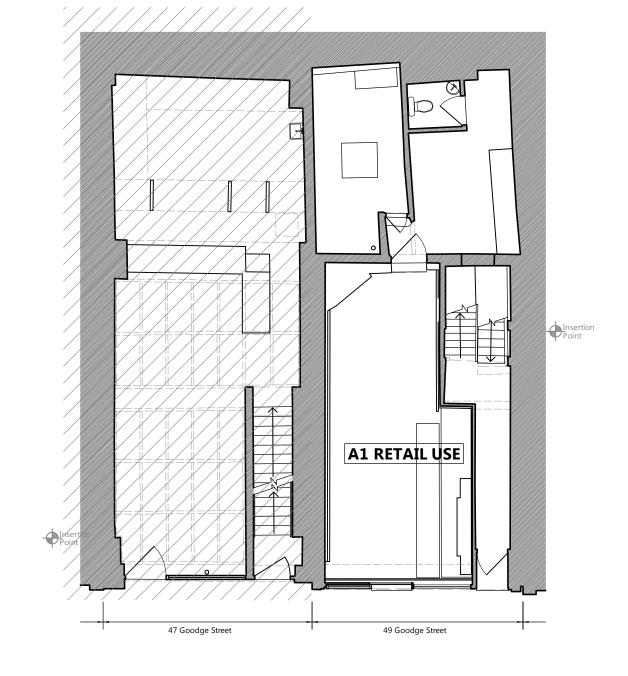

Ground Floor Plan
Existing

Fresson&Tee

CHARTERED SURVEYORS

1 Sandwich Street London WC1H 9PF

020 7391 7100 www.fandt.com 0.0 1.0 2.0 3.0 5.0 10.0 Meters

| Basement and Ground Floor<br>Existing Plans | L O DRAWN BY | DATE                              |  |  |
|---------------------------------------------|--------------|-----------------------------------|--|--|
| Refurbishment  DRAWING TITLE                | 47-49        | 1:100@A3                          |  |  |
|                                             |              | Shaftesbury Charlotte Street Ltd  |  |  |
| 47-49 Goodge Street                         |              | Choft och um Chorlette Street 14d |  |  |