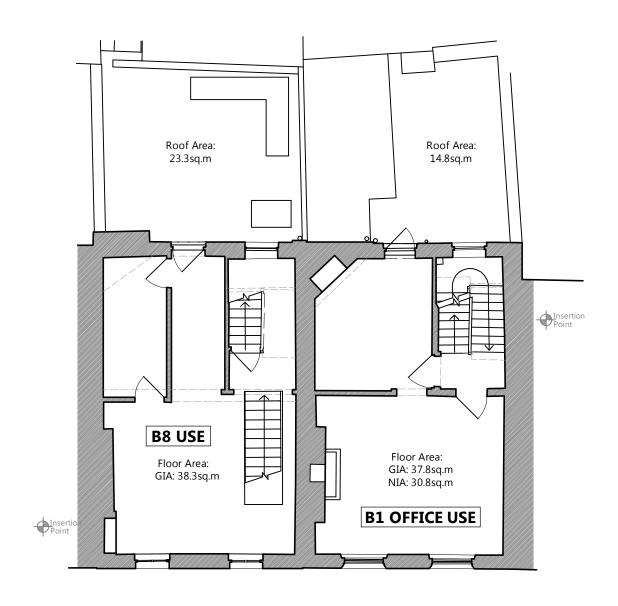

Ground Floor Plan
Existing

Fresson&Tee

CHARTERED SURVEYORS

1 Sandwich Street London WC1H 9PF

020 7391 7100 www.fandt.com 0.0 1.0 2.0 3.0 5.0 10.0 Meters

| Basement and Ground Floor<br>Existing Plans | L O DRAWN BY | DATE                              |  |  |
|---------------------------------------------|--------------|-----------------------------------|--|--|
| Refurbishment  DRAWING TITLE                | 47-49        | 1:100@A3                          |  |  |
|                                             |              | Shaftesbury Charlotte Street Ltd  |  |  |
| 47-49 Goodge Street                         |              | Choft och um Chorlette Street 14d |  |  |









Second Floor Plan Existing

1 Sandwich Street London WC1H 9PF 020 7391 7100 www.fandt.com

|     |     |     |     |     | V           |
|-----|-----|-----|-----|-----|-------------|
| 0.0 | 1.0 | 2.0 | 3.0 | 5.0 | 10.0 Meters |
|     |     |     |     |     |             |
|     |     |     |     |     |             |

| PROJECT NAME           | CLIENT              |            | JOB NO.   |
|------------------------|---------------------|------------|-----------|
| 47-49 Goodge Street    | Shaftesbury Cha     | 23385      |           |
| Refurbishment          | J, C                | E02 revA   |           |
| First and Second Floor | 47-49 Good<br>Londo | 1:100@A3   |           |
| Existing Plans         | DRAWN BY            | CHECKED BY | DATE      |
|                        |