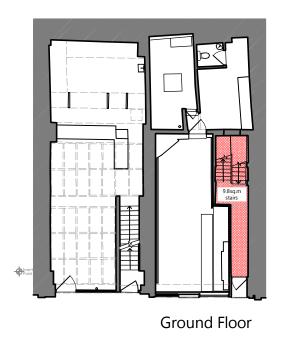

Third Floor

| EXISTING TOTALS      |
|----------------------|
| 29.0sq.m stairs      |
| 81.3sq.m offices     |
| 11.1sq.m WCs/kitchen |
| 13 desk spaces       |

| NOTES: LOCATION PLAN @ 1:1250 SCALE & NORTH UP^. ALL SCALES/DIMENSIONS TO BE CHECKED ON SITE.  REV D.B. DESCRIPTION DATE  X X X X XX XX XXX XXXXXXXXXXXXXXXXXX | Fresson&Tee CHARTERED SURVEYORS                                                                  | 47-49 Goodge Street<br>Refurbishment | Shaftesbury Charlotte Street Ltd                      | 23385  DRAWING NO.  P08   |
|----------------------------------------------------------------------------------------------------------------------------------------------------------------|--------------------------------------------------------------------------------------------------|--------------------------------------|-------------------------------------------------------|---------------------------|
| PH X 2 TCB V X Playground  PH X 2 TCB V X X Playground  X X X X X Y X Works                                                                                    | 6th FLOOR QUEEN'S HOUSE<br>55-56 LINCOLN'S INN FIELDS<br>LONDON WC2A 3LJ<br>Tel: (020) 7391 7100 | Floor Areas Comparison               | A7-49 Goodge Street, London, W1  DRAWN BY  HG  HG  HG | 1;200@A3  DATE  Aug. 2017 |