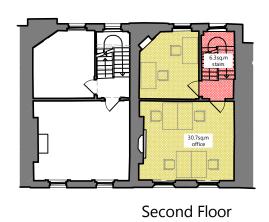

Third Floor

| EXISTING TOTALS      |
|----------------------|
| 29.0sq.m stairs      |
| 81.3sq.m offices     |
| 11.1sq.m WCs/kitchen |
| 13 desk spaces       |

| NOTES: LOCATION PLAN @ 1:1250 SCALE & NORTH UP^. ALL SCALES/DIMENSIONS TO BE CHECKED ON SITE.  REV D.B. DESCRIPTION DATE  X X X X XX XX XXX XXXXXXXXXXXXXXXXXX | Fresson&Tee CHARTERED SURVEYORS                                                                  | 47-49 Goodge Street<br>Refurbishment | Shaftesbury Charlotte Street Ltd                      | 23385  DRAWING NO.  P08   |
|----------------------------------------------------------------------------------------------------------------------------------------------------------------|--------------------------------------------------------------------------------------------------|--------------------------------------|-------------------------------------------------------|---------------------------|
| PH X 2 TCB V X Playground  PH X 2 TCB V X X Playground  X X X X X Y X Works                                                                                    | 6th FLOOR QUEEN'S HOUSE<br>55-56 LINCOLN'S INN FIELDS<br>LONDON WC2A 3LJ<br>Tel: (020) 7391 7100 | Floor Areas Comparison               | A7-49 Goodge Street, London, W1  DRAWN BY  HG  HG  HG | 1;200@A3  DATE  Aug. 2017 |