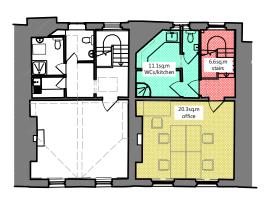

Third Floor

| EXISTING TOTALS      |
|----------------------|
| 29.0sq.m stairs      |
| 81.3sq.m offices     |
| 11.1sq.m WCs/kitchen |
| 13 desk spaces       |

| NOTES: LOCATION PLAN @ 1:1250 SCALE & NORTH UP^. ALL SCALES/DIMENSIONS TO BE CHECKED ON SITE.  REV D.B. DESCRIPTION DATE  X X X X XX XX XXX XXXXXXXXXXXXXXXXXX | Fresson&Tee CHARTERED SURVEYORS                                                                  | 47-49 Goodge Street<br>Refurbishment | Shaftesbury Charlotte Street Ltd                      | 23385  DRAWING NO.  P08   |
|----------------------------------------------------------------------------------------------------------------------------------------------------------------|--------------------------------------------------------------------------------------------------|--------------------------------------|-------------------------------------------------------|---------------------------|
| PH X 2 TCB V X Playground  PH X 2 TCB V X X Playground  X X X X X Y X Works                                                                                    | 6th FLOOR QUEEN'S HOUSE<br>55-56 LINCOLN'S INN FIELDS<br>LONDON WC2A 3LJ<br>Tel: (020) 7391 7100 | Floor Areas Comparison               | A7-49 Goodge Street, London, W1  DRAWN BY  HG  HG  HG | 1;200@A3  DATE  Aug. 2017 |