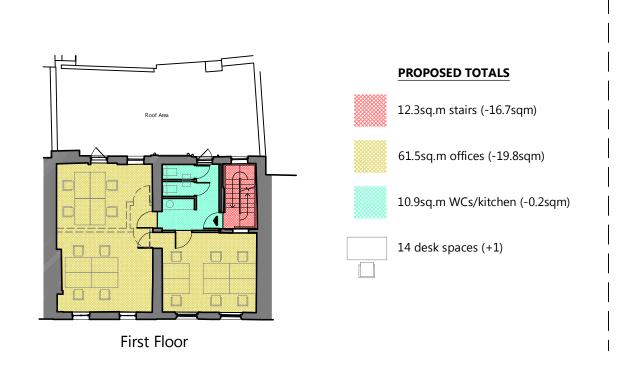

Third Floor

| EXISTING TOTALS      |
|----------------------|
| 29.0sq.m stairs      |
| 81.3sq.m offices     |
| 11.1sq.m WCs/kitchen |
| 13 desk spaces       |

| NOTES: LOCATION PLAN @ 1:1250 SCALE & NORTH UP^. ALL SCALES/DIMENSIONS TO BE CHECKED ON SITE.  REV D.B. DESCRIPTION DATE  X X X X XX XX XXX XXXXXXXXXXXXXXXXXX | Fresson&Tee CHARTERED SURVEYORS                                                                  | 47-49 Goodge Street<br>Refurbishment | Shaftesbury Charlotte Street Ltd                      | 23385  DRAWING NO.  P08   |
|----------------------------------------------------------------------------------------------------------------------------------------------------------------|--------------------------------------------------------------------------------------------------|--------------------------------------|-------------------------------------------------------|---------------------------|
| PH X 2 TCB V X Playground  PH X 2 TCB V X X Playground  X X X X X Y X Works                                                                                    | 6th FLOOR QUEEN'S HOUSE<br>55-56 LINCOLN'S INN FIELDS<br>LONDON WC2A 3LJ<br>Tel: (020) 7391 7100 | Floor Areas Comparison               | A7-49 Goodge Street, London, W1  DRAWN BY  HG  HG  HG | 1;200@A3  DATE  Aug. 2017 |