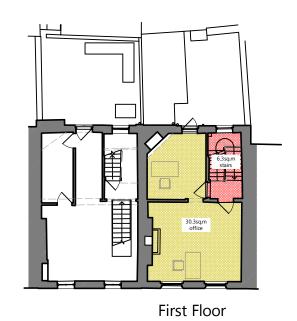

Third Floor

| EXISTING TOTALS      |
|----------------------|
| 29.0sq.m stairs      |
| 81.3sq.m offices     |
| 11.1sq.m WCs/kitchen |
| 13 desk spaces       |

| NOTES: LOCATION PLAN @ 1:1250 SCALE & NORTH UP^. ALL SCALES/DIMENSIONS TO BE CHECKED ON SITE.  REV D.B. DESCRIPTION DATE  X X X X XX XX XXX XXXXXXXXXXXXXXXXXX | Fresson&Tee CHARTERED SURVEYORS                                                                  | 47-49 Goodge Street<br>Refurbishment | Shaftesbury Charlotte Street Ltd                      | 23385  DRAWING NO.  P08   |
|----------------------------------------------------------------------------------------------------------------------------------------------------------------|--------------------------------------------------------------------------------------------------|--------------------------------------|-------------------------------------------------------|---------------------------|
| PH X 2 TCB V X Playground  PH X 2 TCB V X X Playground  X X X X X Y X Works                                                                                    | 6th FLOOR QUEEN'S HOUSE<br>55-56 LINCOLN'S INN FIELDS<br>LONDON WC2A 3LJ<br>Tel: (020) 7391 7100 | Floor Areas Comparison               | A7-49 Goodge Street, London, W1  DRAWN BY  HG  HG  HG | 1;200@A3  DATE  Aug. 2017 |