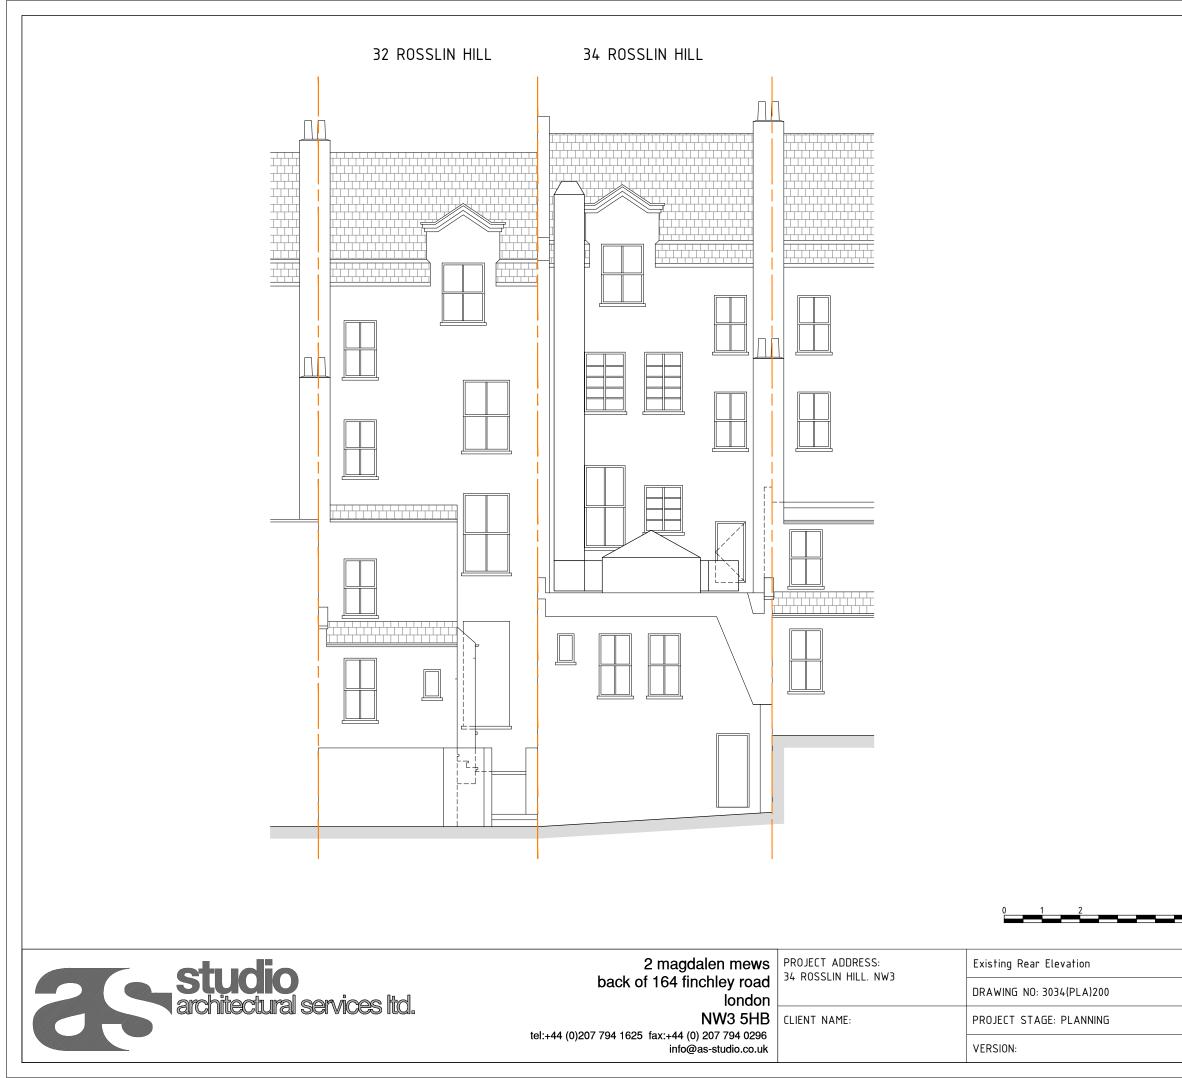

## EXISTING REAR ELEVATION

|  |                            |          |       |          | L I |
|--|----------------------------|----------|-------|----------|-----|
|  |                            |          |       |          |     |
|  | DWG FILE: 3034(PLA)100-300 |          |       | _        |     |
|  | DRAWN: TK                  |          |       |          |     |
|  | SCALE: 1:100               | SIZE: A3 | DATE: | OCT 2016 |     |
|  |                            |          |       |          |     |