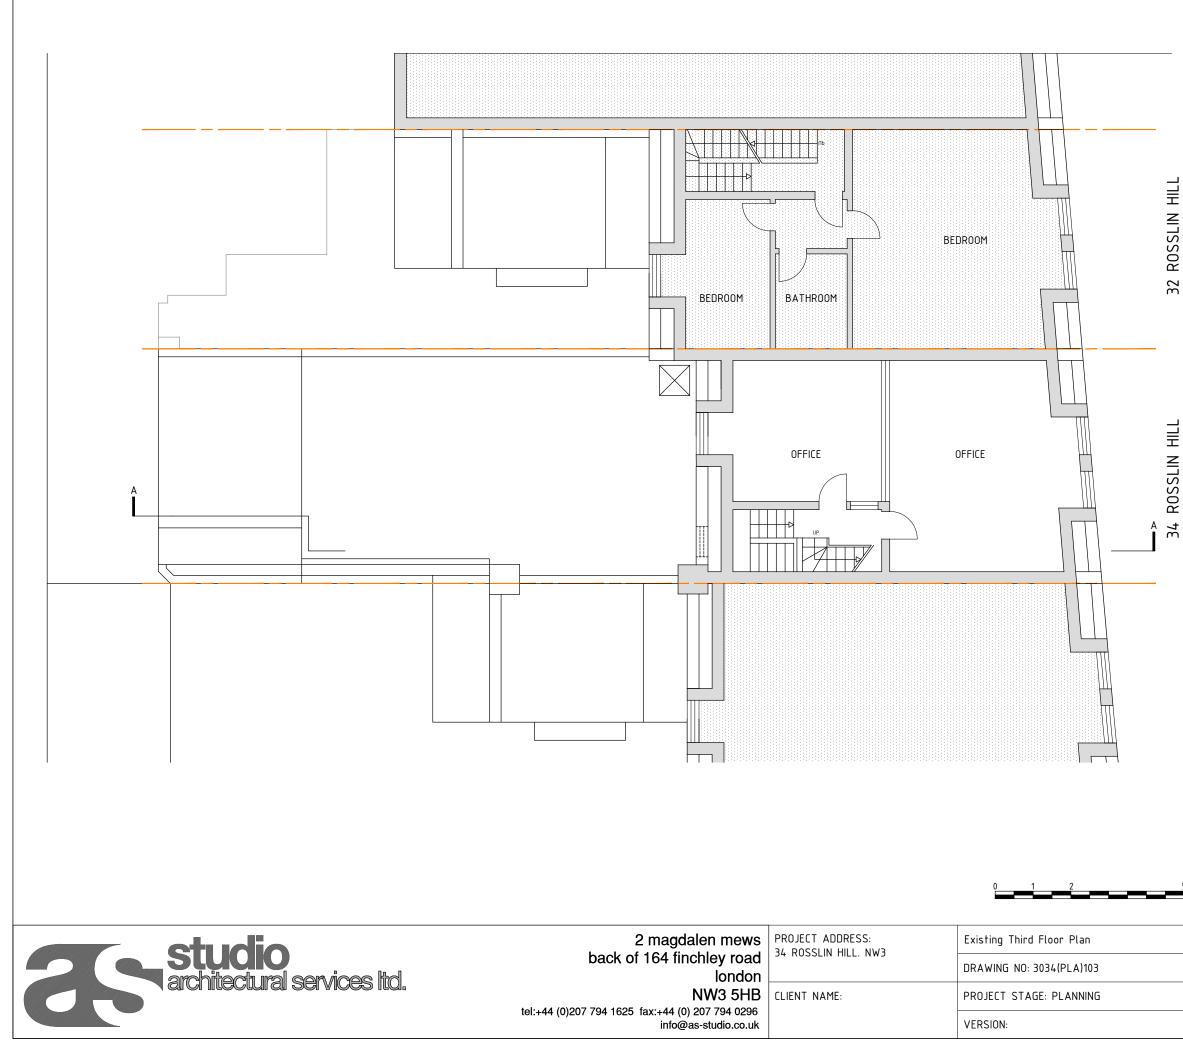

## EXISTING THIRD FLOOR PLAN

| 5M                         | <u>1</u> 0M | Z     |       | )    | THIS DR |
|----------------------------|-------------|-------|-------|------|---------|
|                            |             |       |       |      | -       |
| DWG FILE: 3034(PLA)100-300 |             |       | _     |      |         |
| DRAWN: TK                  |             |       |       |      |         |
| SCALE: 1:100               | SIZE: A3    | DATE: | OCT 2 | 2016 |         |
|                            |             |       |       |      |         |