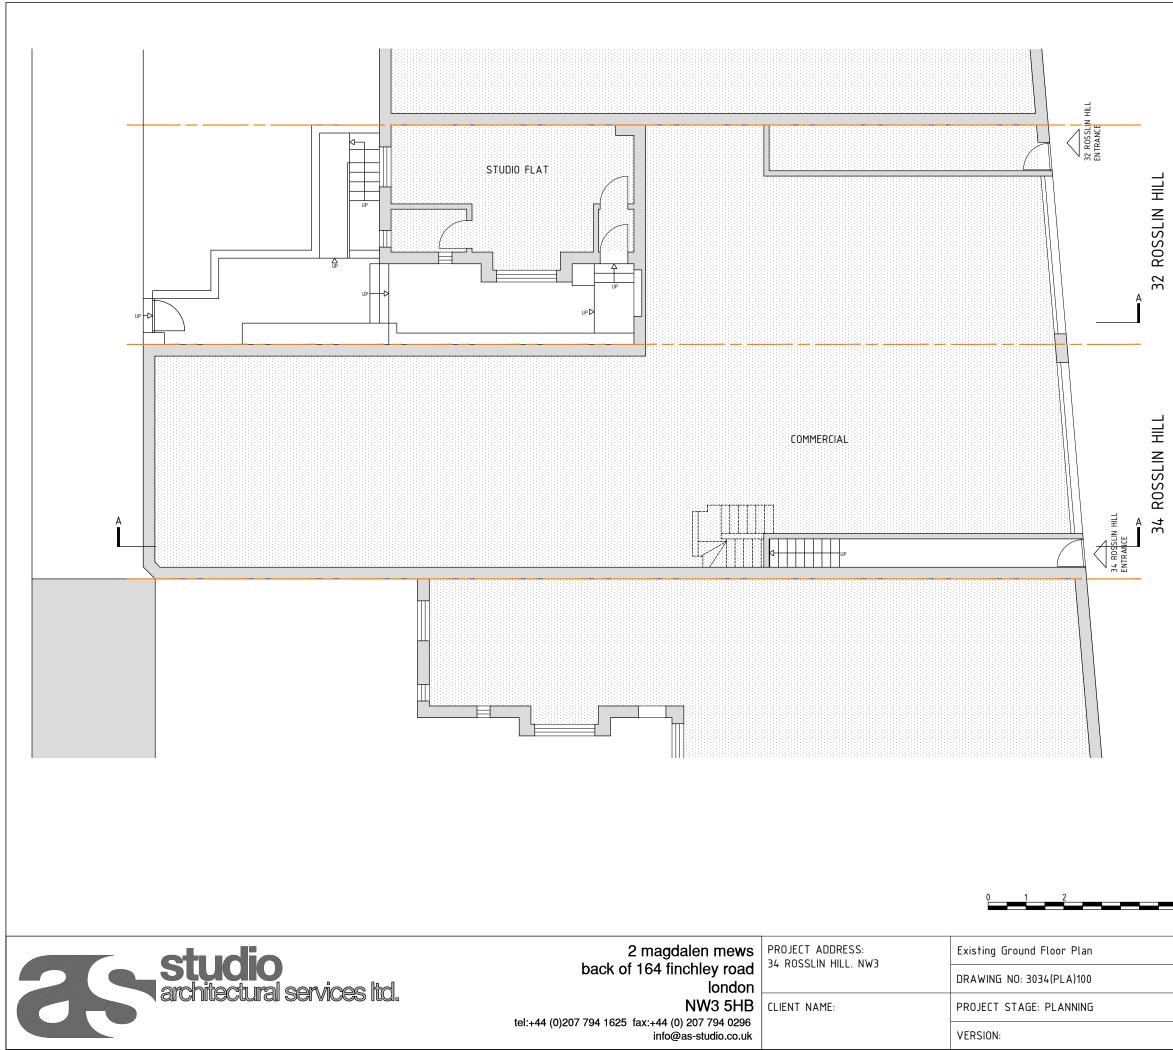

## EXISTING GROUND FLOOR PLAN

| - | 5M                         |          | zĘ    |          | THIS D |
|---|----------------------------|----------|-------|----------|--------|
|   |                            |          |       |          |        |
|   | DWG FILE: 3034(PLA)100-300 |          |       | _        |        |
|   | DRAWN: TK                  |          |       |          |        |
|   | SCALE: 1:100               | SIZE: A3 | DATE: | OCT 2016 |        |
|   |                            |          |       |          | -      |