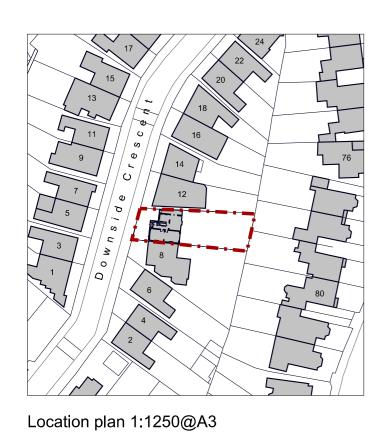

100m

Block plan as existing 1:200@A3

m 5m 10m 20r

Drawings may be scaled for purposes of determining permissible development/planning. Check all dimensions on site before proceeding with the works. Any discrepancies should be reported immediately to the architect If In doubt ask. This drawing is copyright of the Architect.

## prewett bizley architects

118a London Wall London EC2Y 5JA 020 7256 2195 rp@ prewettbiziey.com www.prewettbiziey.com

Project

10 Downside Crescent Belsize Park NW3 2AP

Drawlin

Proposed Location PLan

see drawings Oct 2017