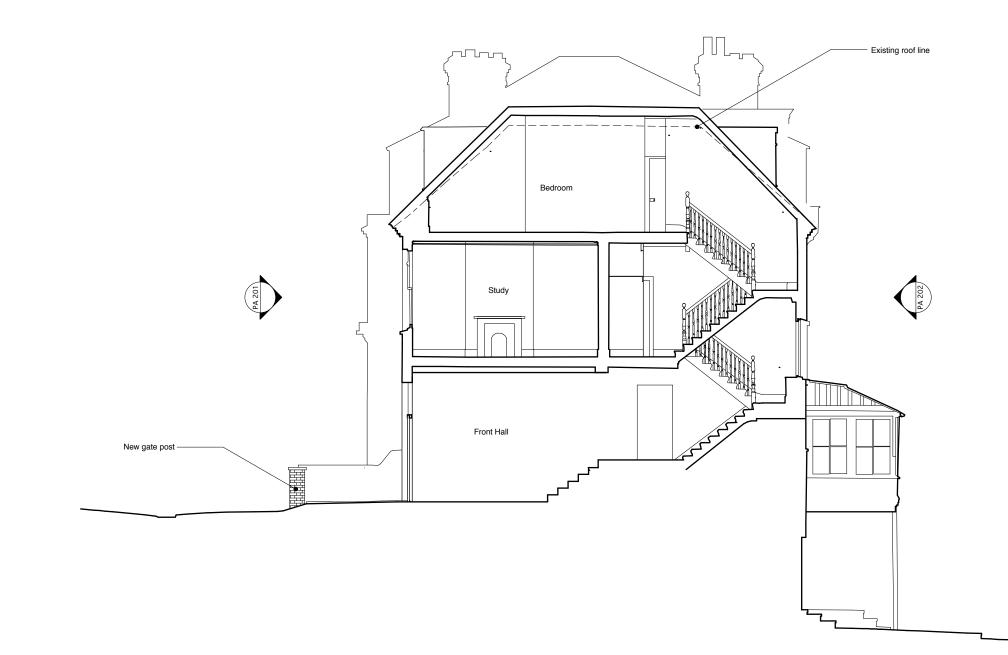

| Notes These plans and specifications prepared by Robert Dye Architects                                                                                                                                                                                               |                | Rev | Date     | Notes                                  | robert <b>dye</b>                                                    |                                               |
|----------------------------------------------------------------------------------------------------------------------------------------------------------------------------------------------------------------------------------------------------------------------|----------------|-----|----------|----------------------------------------|----------------------------------------------------------------------|-----------------------------------------------|
| LLP as instruments of professional service shall remain the property<br>of Robert Dye Architects LLP.                                                                                                                                                                |                | A   | 31.08.17 | Eaves parapets as per existing heights | Robert Dye Architects LLP<br>4 Ella Mews, Cressy Road London NW3 2NH |                                               |
| These plans may not be copied or re-used without the express<br>written consent of Robert Dye Architects LLP. The use of these plans<br>for construction is permitted only when specifically released for<br>construction reference by a dated authorised signature. |                | В   | 29.09.17 | Timber front doors added               | tel: 020 7267 9388 www<br>fax: 020 7267 9345 email: info@            | w.robertdye.com<br>@robertdye.com             |
| Construction reference by a dated authorised signature.<br>These plans are project and site specific and shall only be used for<br>their intended purpose unless otherwise permitted by written consent<br>of Robert Dye Architects LLP.                             |                |     |          |                                        | 25/25A Willow Road                                                   | project no<br>270                             |
| All dimensions shown are indicative and must be double checked on<br>site by the contractor. Any inconsistincies found must be reported to<br>Robert Dye Architects LI-P.<br>DO NOT SCALE FROM THE DRAWING                                                           | 0 <u>1</u> 2 5 |     |          |                                        | Proposed Section BB                                                  | scale<br>1:100@A3<br>drawn by<br>JO           |
|                                                                                                                                                                                                                                                                      |                |     |          |                                        | PA 102 B                                                             | date<br>August 2017<br>dwg status<br>Planning |