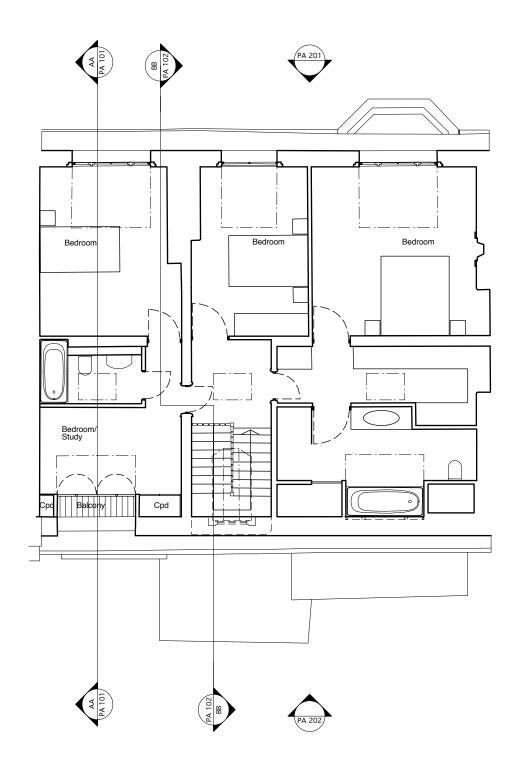

DO NOT SCALE FROM THE DRAWING

| Rev | Date     | Notes                 | robert <b>dye</b>                                                    |                                   |                                     |
|-----|----------|-----------------------|----------------------------------------------------------------------|-----------------------------------|-------------------------------------|
| Α   | 29.09.17 | Front balcony removed | Robert Dye Architects LLP<br>4 Ella Mews, Cressy Road London NW3 2NH |                                   |                                     |
| В   | 31.08.17 | Rear balcony removed  | tel: 020 7267 9388<br>fax: 020 7267 9345                             | w.robertdye.com<br>@robertdye.com |                                     |
|     |          |                       | 25/25A Willow Ro                                                     | ad                                | project no 270                      |
|     |          |                       | Proposed Second Floo                                                 | or                                | scale<br>1:100@A3<br>drawn by<br>JO |
|     |          |                       | drawing no PA 003                                                    | rev<br>B                          | date<br>August 2017                 |
|     |          |                       | 17000                                                                |                                   | dwg status<br>Planning              |