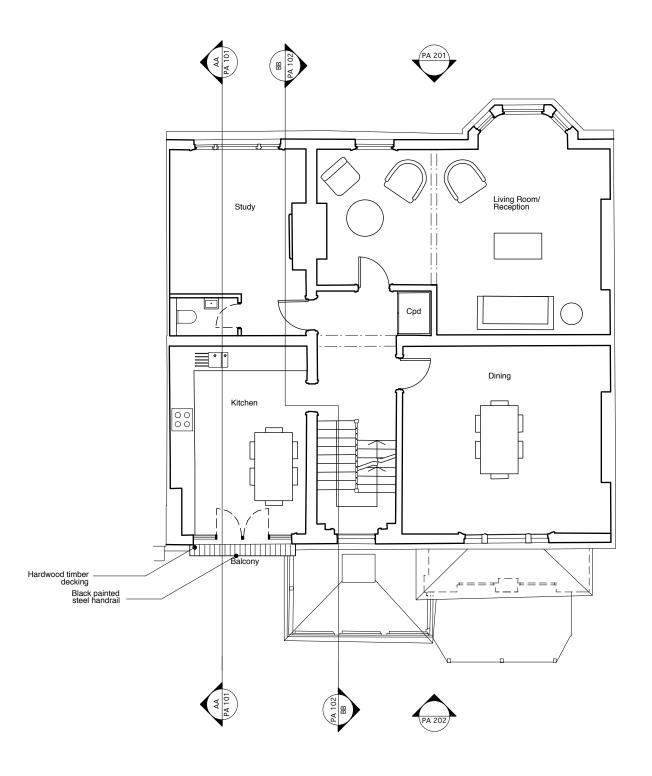

DO NOT SCALE FROM THE DRAWING

| Rev | Date     | Notes                                 | robert <b>dye</b>                                                                    |                    |                        |
|-----|----------|---------------------------------------|--------------------------------------------------------------------------------------|--------------------|------------------------|
| Α   | 31.08.17 | Balcony replaced with Juliet balcony. | Robert Dye Architects LLP<br>4 Ella Mews, Cressy Road London NW3 2NH                 |                    |                        |
|     |          |                                       | tel: 020 7267 9388 www.robertdye.com<br>fax: 020 7267 9345 email: info@robertdye.com |                    |                        |
|     |          |                                       | 25/25A Willow Roa                                                                    | 25/25A Willow Road |                        |
|     |          |                                       | Proposed First Floor                                                                 |                    |                        |
|     |          |                                       | i ioposeu i list i looi                                                              |                    |                        |
|     |          |                                       | drawing no PA 002                                                                    | rev $\Lambda$      | August 2017            |
|     |          |                                       | 1 A 002                                                                              | А                  | dwg status<br>Planning |